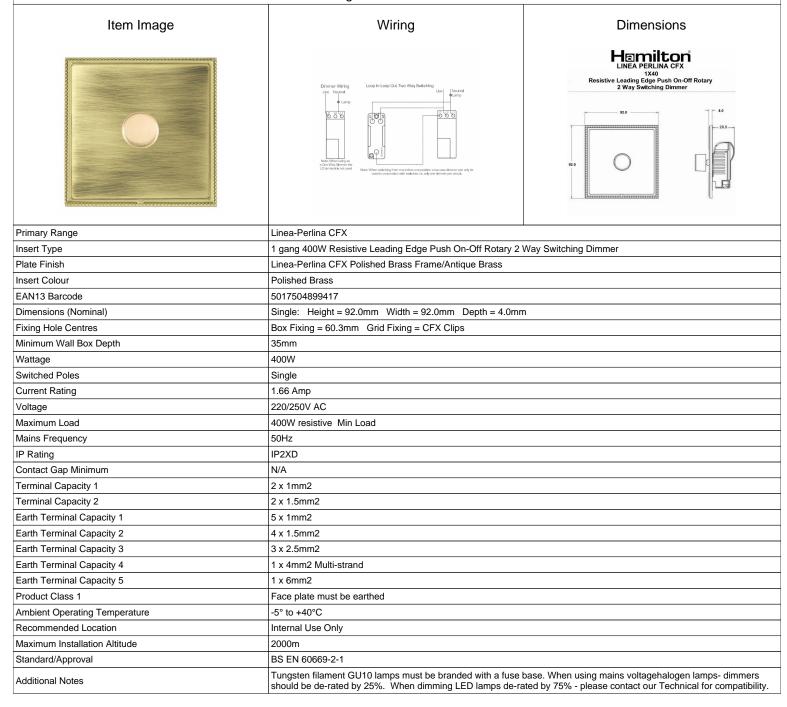

## LPX1X40PB-AB

Linea-Perlina CFX Polished Brass Frame/Antique Brass Front 1x400W Resistive Leading Edge Push On-Off Rotary 2 Way Switching Dimmer Polished Brass

SL

making connections beautifully

Wiring Accessories • Circuit Protection • Smart Lighting Control & Multi-room Audio

## LPX1X40PB-AB

Linea-Perlina CFX Polished Brass Frame/Antique Brass Front 1x400W Resistive Leading Edge Push On-Off Rotary 2 Way Switching Dimmer Polished Brass

| Patents and Trademarks                                                                                                                          | Linea is a Registered Trade Mark No 2398665<br>CFX is a Registered Trade Mark No 2398667 Patent No. GB 2383375B<br>Linea-Perlina CFX SS2 is a UK Registered Design Certificate No. 2066588 |                                                                                                                                                                                        |
|-------------------------------------------------------------------------------------------------------------------------------------------------|--------------------------------------------------------------------------------------------------------------------------------------------------------------------------------------------|----------------------------------------------------------------------------------------------------------------------------------------------------------------------------------------|
| All products listed conform to current British or<br>European standard and the product information is<br>correct at the time of going to press. | All accessories are manufactured under an accredited BS EN ISO 9001 : 2015 Quality Management System.                                                                                      | It is the policy of the company to improve products<br>as part of our development programme.  Therefore, we reserve the right to alter designs<br>and dimensions without prior notice. |
| Illustrations and diagrams are reproduced within the limitations of reproduction and printing                                                   | Due to manufacturing processes we cannot guarantee an exact colour match and shadings of                                                                                                   | Correct as at 17 October 2018 08:04 AM<br>E&OE                                                                                                                                         |