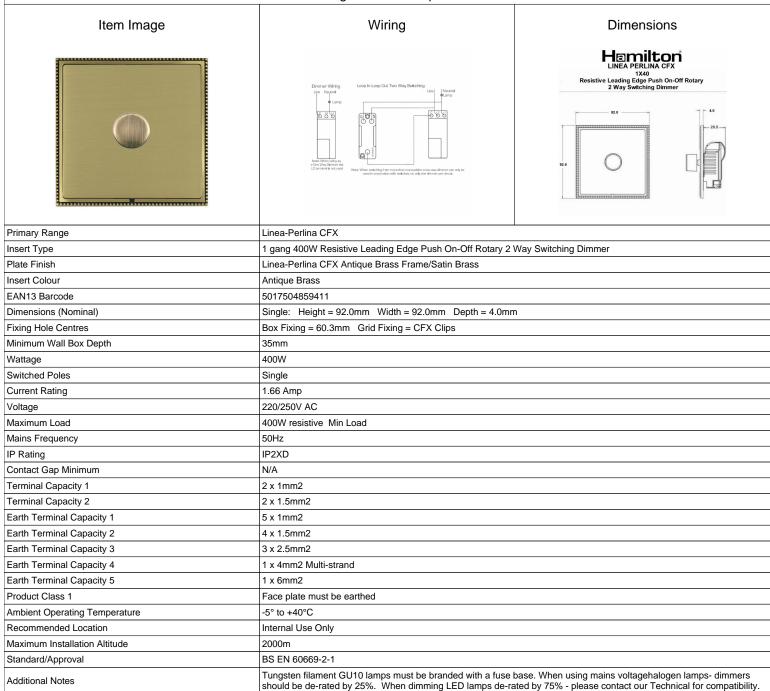

## LPX1X40AB-SB

Linea-Perlina CFX Antique Brass Frame/Satin Brass Front 1x400W Resistive Leading Edge Push On-Off Rotary 2 Way Switching Dimmer Antique Brass

SL

making connections beautifully

Wiring Accessories • Circuit Protection • Smart Lighting Control & Multi-room Audio