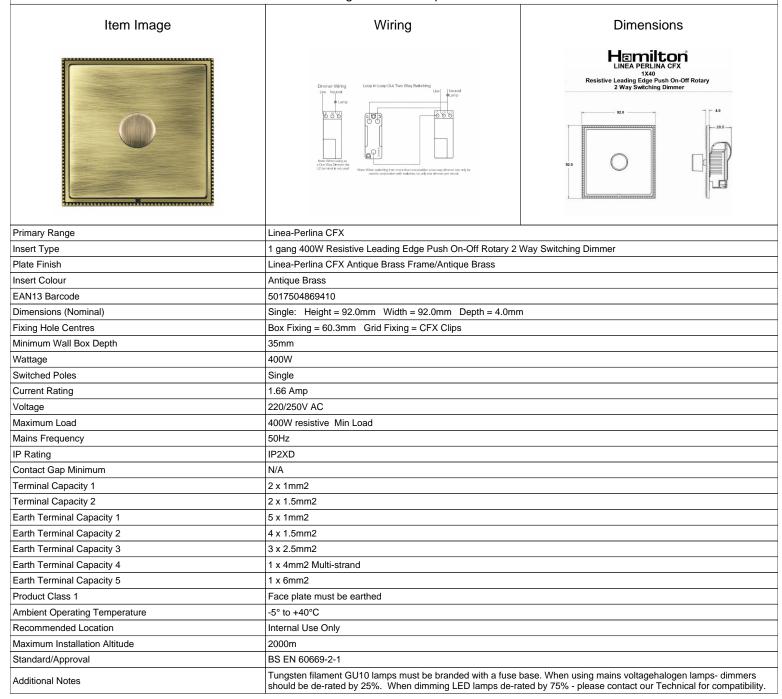

## LPX1X40AB-AB

Linea-Perlina CFX Antique Brass Frame/Antique Brass Front 1x400W Resistive Leading Edge Push On-Off Rotary 2 Way Switching Dimmer Antique Brass

SL

making connections beautifully

Wiring Accessories • Circuit Protection • Smart Lighting Control & Multi-room Audio