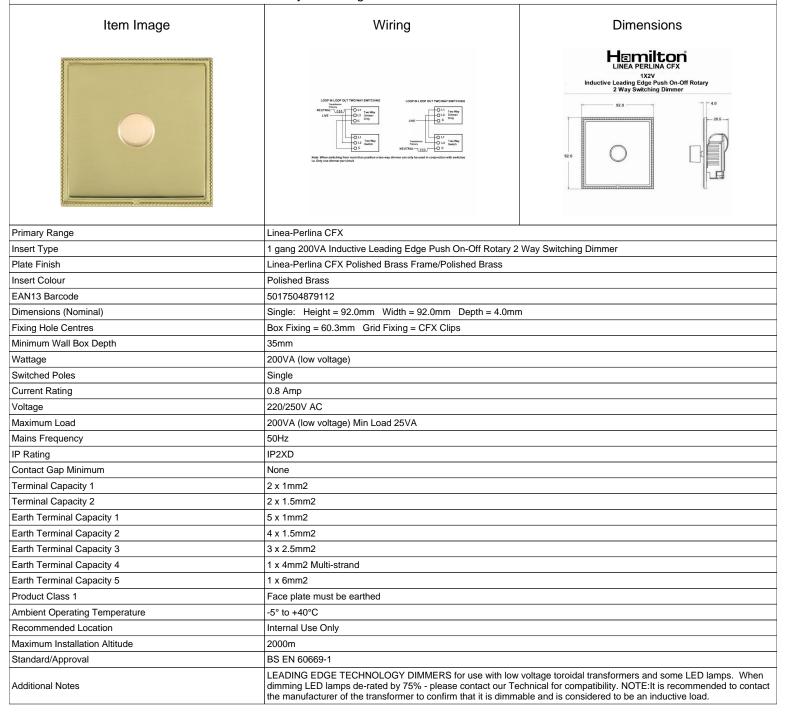

## LPX1X2VPB-PB

Linea-Perlina CFX Polished Brass Frame/Polished Brass Front 1 gang 200VA Inductive Leading Edge Push On-Off Rotary 2
Way Switching Dimmer Polished Brass

SL

making connections beautifully

Wiring Accessories • Circuit Protection • Smart Lighting Control & Multi-room Audio