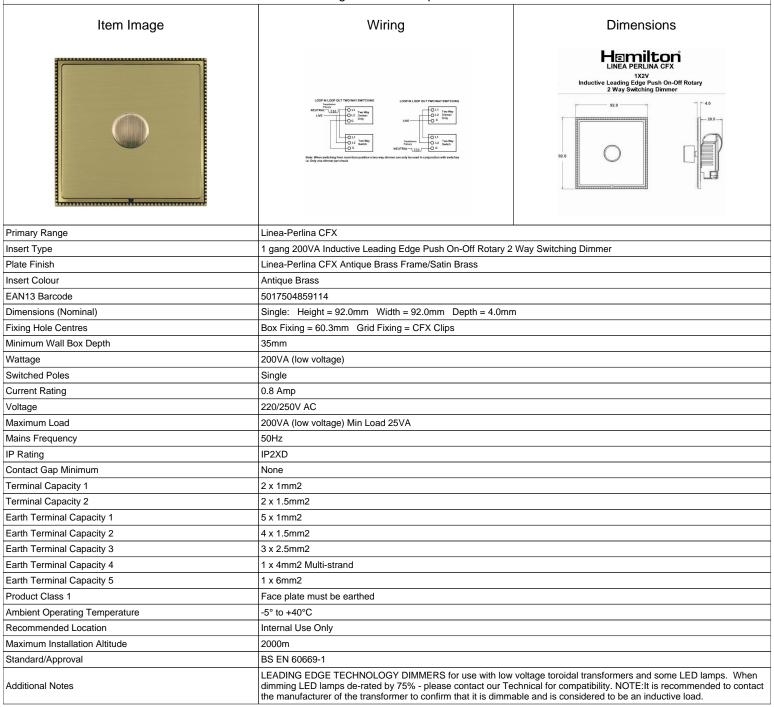

## LPX1X2VAB-SB

Linea-Perlina CFX Antique Brass Frame/Satin Brass Front 1 gang 200VA Inductive Leading Edge Push On-Off Rotary 2 Way Switching Dimmer Antique Brass

SL

making connections beautifully

Wiring Accessories • Circuit Protection • Smart Lighting Control & Multi-room Audio

## LPX1X2VAB-SB

Linea-Perlina CFX Antique Brass Frame/Satin Brass Front 1 gang 200VA Inductive Leading Edge Push On-Off Rotary 2 Way Switching Dimmer Antique Brass

| · ·                                                                                                                                             |                                                                                                                                                                                            |                                                                                                                                                                                  |
|-------------------------------------------------------------------------------------------------------------------------------------------------|--------------------------------------------------------------------------------------------------------------------------------------------------------------------------------------------|----------------------------------------------------------------------------------------------------------------------------------------------------------------------------------|
| Patents and Trademarks                                                                                                                          | Linea is a Registered Trade Mark No 2398665<br>CFX is a Registered Trade Mark No 2398667 Patent No. GB 2383375B<br>Linea-Perlina CFX SS2 is a UK Registered Design Certificate No. 2066588 |                                                                                                                                                                                  |
| All products listed conform to current British or<br>European standard and the product information is<br>correct at the time of going to press. | All accessories are manufactured under an accredited BS EN ISO 9001 : 2015 Quality Management System.                                                                                      | It is the policy of the company to improve products as part of our development programme.  Therefore, we reserve the right to alter designs and dimensions without prior notice. |
| Illustrations and diagrams are reproduced within the limitations of reproduction and printing                                                   | Due to manufacturing processes we cannot guarantee an exact colour match and shadings of                                                                                                   | Correct as at 17 October 2018 08:04 AM<br>E&OE                                                                                                                                   |