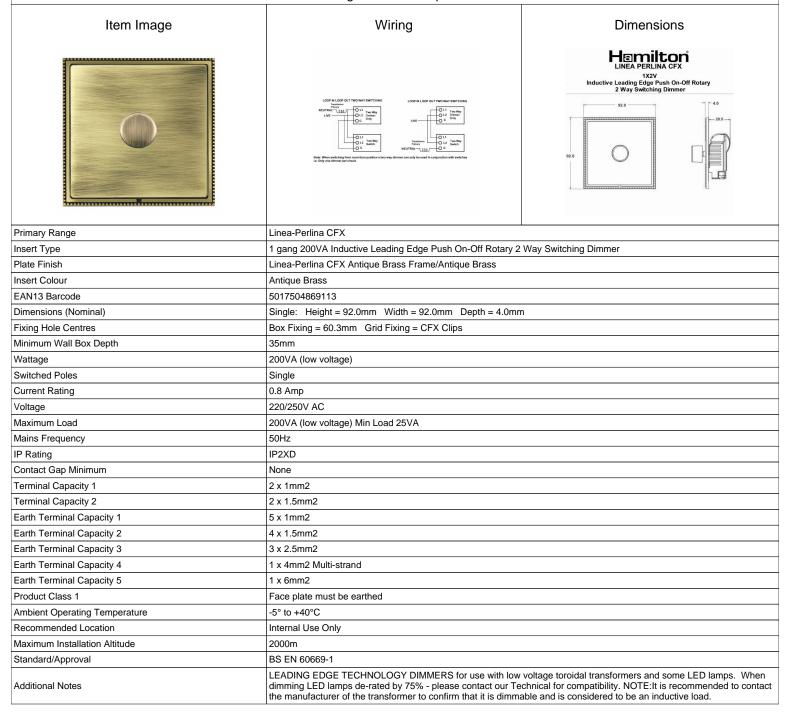

## LPX1X2VAB-AB

Linea-Perlina CFX Antique Brass Frame/Antique Brass Front 1 gang 200VA Inductive Leading Edge Push On-Off Rotary 2 Way Switching Dimmer Antique Brass

SL

making connections beautifully

Wiring Accessories • Circuit Protection • Smart Lighting Control & Multi-room Audio