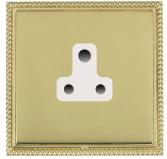

# making connections beautifully

Wiring Accessories • Circuit Protection • Smart Lighting Control & Multi-room Audio

#### LGXUS5PB-PBW

Linea-Georgian CFX Polished Brass Frame/Polished Brass Front 1 gang 5A Unswitched Socket White

## Item Image



## Wiring



#### Dimensions



|                                                                                                                                                 | Live                                                                                                                                                                                                  |                                                                                                                                                                                          |
|-------------------------------------------------------------------------------------------------------------------------------------------------|------------------------------------------------------------------------------------