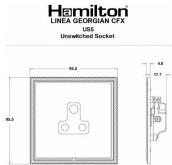

#### Dimensions

|                                                                                                                                                 | Live                                                                                                                                                                                                  |                                                                                                                                                                                          |
|-------------------------------------------------------------------------------------------------------------------------------------------------|-------------------------------------------------------------------------------------------------------------------------------------------------------------------------------------------------------|------------------------------------------------------------------------------------------------------------------------------------------------------------------------------------------|
| Primary Range                                                                                                                                   | Linea-Georgian CFX                                                                                                                                                                                    |                                                                                                                                                                                          |
| Insert Type                                                                                                                                     | 1 gang 5A Unswitched Socket                                                                                                                                                                           |                                                                                                                                                                                          |
| Plate Finish                                                                                                                                    | Linea-Georgian CFX Polished Brass Frame/Polished Brass                                                                                                                                                |                                                                                                                                                                                          |
| Insert Colour                                                                                                                                   | White                                                                                                                                                                                                 |                                                                                                                                                                                          |
| EAN13 Barcode                                                                                                                                   | 5017504800055                                                                                                                                                                                         |                                                                                                                                                                                          |
| Dimensions (Nominal)                                                                                                                            | Single: Height = 95.5mm Width = 95.5mm Depth = 4.0mm                                                                                                                                                  |                                                                                                                                                                                          |
| Fixing Hole Centres                                                                                                                             | Box Fixing = 60.3mm Grid Fixing = CFX Clips                                                                                                                                                           |                                                                                                                                                                                          |
| Minimum Wall Box Depth                                                                                                                          | 35mm                                                                                                                                                                                                  |                                                                                                                                                                                          |
| Switched Poles                                                                                                                                  | None                                                                                                                                                                                                  |                                                                                                                                                                                          |
| Current Rating                                                                                                                                  | 5 Amp                                                                                                                                                                                                 |                                                                                                                                                                                          |
| Voltage                                                                                                                                         | 220/250V AC                                                                                                                                                                                           |                                                                                                                                                                                          |
| Maximum Load                                                                                                                                    | 5 Amp                                                                                                                                                                                                 |                                                                                                                                                                                          |
| Mains Frequency                                                                                                                                 | 50Hz                                                                                                                                                                                                  |                                                                                                                                                                                          |
| IP Rating                                                                                                                                       | IP2XD                                                                                                                                                                                                 |                                                                                                                                                                                          |
| Contact Gap Minimum                                                                                                                             | None                                                                                                                                                                                                  |                                                                                                                                                                                          |
| Terminal Capacity 1                                                                                                                             | 5 x 1mm2                                                                                                                                                                                              |                                                                                                                                                                                          |
| Terminal Capacity 2                                                                                                                             | 4 x 1.5mm2                                                                                                                                                                                            |                                                                                                                                                                                          |
| Terminal Capacity 3                                                                                                                             | 2 x 2.5mm2                                                                                                                                                                                            |                                                                                                                                                                                          |
| Terminal Capacity 4                                                                                                                             | 1 x 4mm2                                                                                                                                                                                              |                                                                                                                                                                                          |
| Earth Terminal Capacity 1                                                                                                                       | 5 x 1mm2                                                                                                                                                                                              |                                                                                                                                                                                          |
| Earth Terminal Capacity 2                                                                                                                       | 4 x 1.5mm2                                                                                                                                                                                            |                                                                                                                                                                                          |
| Earth Terminal Capacity 3                                                                                                                       | 2 x 2.5mm2                                                                                                                                                                                            |                                                                                                                                                                                          |
| Earth Terminal Capacity 4                                                                                                                       | 1 x 4mm2                                                                                                                                                                                              |                                                                                                                                                                                          |
| Product Class 1                                                                                                                                 | Must be earthed                                                                                                                                                                                       |                                                                                                                                                                                          |
| Ambient Operating Temperature                                                                                                                   | -5° to +40°C                                                                                                                                                                                          |                                                                                                                                                                                          |
| Recommended Location                                                                                                                            | Internal Use Only                                                                                                                                                                                     |                                                                                                                                                                                          |
| Maximum Installation Altitude                                                                                                                   | 2000m                                                                                                                                                                                                 |                                                                                                                                                                                          |
| Standard/Approval                                                                                                                               | BS 546                                                                                                                                                                                                |                                                                                                                                                                                          |
| Additional Notes                                                                                                                                | Shuttered: Yes                                                                                                                                                                                        |                                                                                                                                                                                          |
| Patents and Trademarks                                                                                                                          | Linea is a Registered Trade Mark No 2398665 CFX is a Registered Trade Mark No 2398667 Patent No. GB 2383375B Linea-Georgian CFX is a UK Registered Design Certificate No. R21 = 2078674 SS2 = 2078673 |                                                                                                                                                                                          |
| All products listed conform to current British or<br>European standard and the product information is<br>correct at the time of going to press. | All accessories are manufactured under an accredited BS EN ISO 9001 : 2015 Quality Management System.                                                                                                 | It is the policy of the company to improve products<br>as part of our development programme.<br>Therefore, we reserve the right to alter designs<br>and dimensions without prior notice. |
|                                                                                                                                                 |                                                                                                                                                                                                       | <u> </u>                                                                                                                                                                                 |