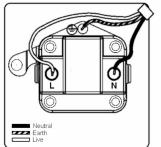

# making connections beautifully

Wiring Accessories • Circuit Protection • Smart Lighting Control & Multi-room Audio

#### LGXUS5PB-PBW

Linea-Georgian CFX Polished Brass Frame/Polished Brass Front 1 gang 5A Unswitched Socket White

## Item Image



## Wiring



#### Dimensions



|                                                                                                                                                 | Live                                                                                                                                                                                                  |                                                                                                                                                                                          |
|-------------------------------------------------------------------------------------------------------------------------------------------------|-------------------------------------------------------------------------------------------------