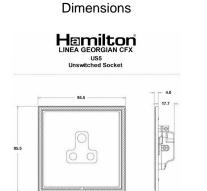

## **LGXUS5HB-HBB**

Linea-Georgian CFX Connaught Bronze Frame/Connaught Bronze Front 1 gang 5A Unswitched Socket Black

Wiring

|                                                                                                                                                 | Neutral Earth Live                                                                                                                                                                                          |                                                                                                                                                                                   |
|-------------------------------------------------------------------------------------------------------------------------------------------------|-------------------------------------------------------------------------------------------------------------------------------------------------------------------------------------------------------------|-----------------------------------------------------------------------------------------------------------------------------------------------------------------------------------|
| Primary Range                                                                                                                                   | Linea-Georgian CFX                                                                                                                                                                                          |                                                                                                                                                                                   |
| Insert Type                                                                                                                                     | 1 gang 5A Unswitched Socket                                                                                                                                                                                 |                                                                                                                                                                                   |
| Plate Finish                                                                                                                                    | Linea-Georgian CFX Connaught Bronze Frame/Connaught Bronze                                                                                                                                                  |                                                                                                                                                                                   |
| Insert Colour                                                                                                                                   | Black                                                                                                                                                                                                       |                                                                                                                                                                                   |
| EAN13 Barcode                                                                                                                                   | 5017504048303                                                                                                                                                                                               |                                                                                                                                                                                   |
| Dimensions (Nominal)                                                                                                                            | Single: Height = 95.5mm Width = 95.5mm Depth = 4.0mm                                                                                                                                                        |                                                                                                                                                                                   |
| Fixing Hole Centres                                                                                                                             | Box Fixing = 60.3mm Grid Fixing = CFX Clips                                                                                                                                                                 |                                                                                                                                                                                   |
| Minimum Wall Box Depth                                                                                                                          | 35mm                                                                                                                                                                                                        |                                                                                                                                                                                   |
| Switched Poles                                                                                                                                  | None                                                                                                                                                                                                        |                                                                                                                                                                                   |
| Current Rating                                                                                                                                  | 5 Amp                                                                                                                                                                                                       |                                                                                                                                                                                   |
| Voltage                                                                                                                                         | 220/250V AC                                                                                                                                                                                                 |                                                                                                                                                                                   |
| Maximum Load                                                                                                                                    | 5 Amp                                                                                                                                                                                                       |                                                                                                                                                                                   |
| Mains Frequency                                                                                                                                 | 50Hz                                                                                                                                                                                                        |                                                                                                                                                                                   |
| IP Rating                                                                                                                                       | IP2XD                                                                                                                                                                                                       |                                                                                                                                                                                   |
| Contact Gap Minimum                                                                                                                             | None                                                                                                                                                                                                        |                                                                                                                                                                                   |
| Terminal Capacity 1                                                                                                                             | 5 x 1mm2                                                                                                                                                                                                    |                                                                                                                                                                                   |
| Terminal Capacity 2                                                                                                                             | 4 x 1.5mm2                                                                                                                                                                                                  |                                                                                                                                                                                   |
| Terminal Capacity 3                                                                                                                             | 2 x 2.5mm2                                                                                                                                                                                                  |                                                                                                                                                                                   |
| Terminal Capacity 4                                                                                                                             | 1 x 4mm2                                                                                                                                                                                                    |                                                                                                                                                                                   |
| Earth Terminal Capacity 1                                                                                                                       | 5 x 1mm2                                                                                                                                                                                                    |                                                                                                                                                                                   |
| Earth Terminal Capacity 2                                                                                                                       | 4 x 1.5mm2                                                                                                                                                                                                  |                                                                                                                                                                                   |
| Earth Terminal Capacity 3                                                                                                                       | 2 x 2.5mm2                                                                                                                                                                                                  |                                                                                                                                                                                   |
| Earth Terminal Capacity 4                                                                                                                       | 1 x 4mm2                                                                                                                                                                                                    |                                                                                                                                                                                   |
| Product Class 1                                                                                                                                 | Must be earthed                                                                                                                                                                                             |                                                                                                                                                                                   |
| Ambient Operating Temperature                                                                                                                   | -5° to +40°C                                                                                                                                                                                                |                                                                                                                                                                                   |
| Recommended Location                                                                                                                            | Internal Use Only                                                                                                                                                                                           |                                                                                                                                                                                   |
| Maximum Installation Altitude                                                                                                                   | 2000m                                                                                                                                                                                                       |                                                                                                                                                                                   |
| Standard/Approval                                                                                                                               | BS 546                                                                                                                                                                                                      |                                                                                                                                                                                   |
| Additional Notes                                                                                                                                | Shuttered: Yes                                                                                                                                                                                              |                                                                                                                                                                                   |
| Patents and Trademarks                                                                                                                          | Linea is a Registered Trade Mark No 2398665<br>CFX is a Registered Trade Mark No 2398667 Patent No. GB 2383375B<br>Linea-Georgian CFX is a UK Registered Design Certificate No. R21 = 2078674 SS2 = 2078673 |                                                                                                                                                                                   |
| All products listed conform to current British or<br>European standard and the product information is<br>correct at the time of going to press. | BS EN ISO 9001 : 2015 Quality Management System.                                                                                                                                                            | the policy of the company to improve products<br>as part of our development programme.<br>lerefore, we reserve the right to alter designs<br>and dimensions without prior notice. |
| Illustrations and diagrams are reproduced within the limitations of reproduction and printing                                                   | Due to manufacturing processes we cannot guarantee an exact colour match and shadings of                                                                                                                    | Correct as at 15 October 2018 09:08 AM<br>E&OE                                                                                                                                    |