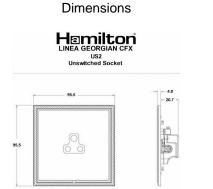

## LGXUS2RB-RBB

Linea-Georgian CFX Richmond Bronze Frame/Richmond Bronze Front 1 gang 2A Unswitched Socket Black

Wiring

Neutral

|                                                                                                                                                 | Neutral Earth Live                                                                                                                                                                                    |                                                                                                                                                                                        |
|-------------------------------------------------------------------------------------------------------------------------------------------------|-------------------------------------------------------------------------------------------------------------------------------------------------------------------------------------------------------|----------------------------------------------------------------------------------------------------------------------------------------------------------------------------------------|
| Primary Range                                                                                                                                   | Linea-Georgian CFX                                                                                                                                                                                    |                                                                                                                                                                                        |
| Insert Type                                                                                                                                     | 1 gang 2A Unswitched Socket                                                                                                                                                                           |                                                                                                                                                                                        |
| Plate Finish                                                                                                                                    | Linea-Georgian CFX Richmond Bronze Frame/Richmond Bronze                                                                                                                                              |                                                                                                                                                                                        |
| Insert Colour                                                                                                                                   | Black                                                                                                                                                                                                 |                                                                                                                                                                                        |
| EAN13 Barcode                                                                                                                                   | 5017504048259                                                                                                                                                                                         |                                                                                                                                                                                        |
| Dimensions (Nominal)                                                                                                                            | Single: Height = 95.5mm Width = 95.5mm Depth = 4.0mm                                                                                                                                                  |                                                                                                                                                                                        |
| Fixing Hole Centres                                                                                                                             | Box Fixing = 60.3mm Grid Fixing = CFX Clips                                                                                                                                                           |                                                                                                                                                                                        |
| Minimum Wall Box Depth                                                                                                                          | 35mm                                                                                                                                                                                                  |                                                                                                                                                                                        |
| Switched Poles                                                                                                                                  | None                                                                                                                                                                                                  |                                                                                                                                                                                        |
| Current Rating                                                                                                                                  | 2 Amp                                                                                                                                                                                                 |                                                                                                                                                                                        |
| Voltage                                                                                                                                         | 220/250V AC                                                                                                                                                                                           |                                                                                                                                                                                        |
| Maximum Load                                                                                                                                    | 2 Amp                                                                                                                                                                                                 |                                                                                                                                                                                        |
| Mains Frequency                                                                                                                                 | 50Hz                                                                                                                                                                                                  |                                                                                                                                                                                        |
| IP Rating                                                                                                                                       | IP2XD                                                                                                                                                                                                 |                                                                                                                                                                                        |
| Contact Gap Minimum                                                                                                                             | None                                                                                                                                                                                                  |                                                                                                                                                                                        |
| Terminal Capacity 1                                                                                                                             | 5 x 1mm2                                                                                                                                                                                              |                                                                                                                                                                                        |
| Terminal Capacity 2                                                                                                                             | 4 x 1.5mm2                                                                                                                                                                                            |                                                                                                                                                                                        |
| Terminal Capacity 3                                                                                                                             | 2 x 2.5mm2                                                                                                                                                                                            |                                                                                                                                                                                        |
| Terminal Capacity 4                                                                                                                             | 1 x 4mm2                                                                                                                                                                                              |                                                                                                                                                                                        |
| Earth Terminal Capacity 1                                                                                                                       | 5 x 1mm2                                                                                                                                                                                              |                                                                                                                                                                                        |
| Earth Terminal Capacity 2                                                                                                                       | 4 x 1.5mm2                                                                                                                                                                                            |                                                                                                                                                                                        |
| Earth Terminal Capacity 3                                                                                                                       | 2 x 2.5mm2                                                                                                                                                                                            |                                                                                                                                                                                        |
| Earth Terminal Capacity 4                                                                                                                       | 1 x 4mm2                                                                                                                                                                                              |                                                                                                                                                                                        |
| Product Class 1                                                                                                                                 | Must be earthed                                                                                                                                                                                       |                                                                                                                                                                                        |
| Ambient Operating Temperature                                                                                                                   | -5° to +40°C                                                                                                                                                                                          |                                                                                                                                                                                        |
| Recommended Location                                                                                                                            | Internal Use Only                                                                                                                                                                                     |                                                                                                                                                                                        |
| Maximum Installation Altitude                                                                                                                   | 2000m                                                                                                                                                                                                 |                                                                                                                                                                                        |
| Standard/Approval                                                                                                                               | BS 546                                                                                                                                                                                                |                                                                                                                                                                                        |
| Additional Notes                                                                                                                                | Shuttered: Yes                                                                                                                                                                                        |                                                                                                                                                                                        |
| Patents and Trademarks                                                                                                                          | Linea is a Registered Trade Mark No 2398665 CFX is a Registered Trade Mark No 2398667 Patent No. GB 2383375B Linea-Georgian CFX is a UK Registered Design Certificate No. R21 = 2078674 SS2 = 2078673 |                                                                                                                                                                                        |
| All products listed conform to current British or<br>European standard and the product information is<br>correct at the time of going to press. | All accessories are manufactured under an accredited BS EN ISO 9001 : 2015 Quality Management System.                                                                                                 | It is the policy of the company to improve products<br>as part of our development programme.  Therefore, we reserve the right to alter designs<br>and dimensions without prior notice. |
| Illustrations and diagrams are reproduced within the limitations of reproduction and printing process and are not binding.                      | Due to manufacturing processes we cannot guarantee an exact colour match and shadings of of certain finishes.                                                                                         | Correct as at 15 October 2018 09:08 AM E&OE                                                                                                                                            |