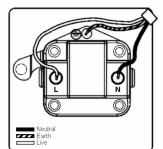

# making connections beautifully

Wiring Accessories • Circuit Protection • Smart Lighting Control & Multi-room Audio

#### **LGXUS2PB-PBW**

Linea-Georgian CFX Polished Brass Frame/Polished Brass Front 1 gang 2A Unswitched Socket White

## Item Image



## Wiring



#### Dimensions



| Sausanananananananananananananananananana                                                                                                       | Live                                                                                                                                                                                                  |                                                                                                                                                                                        |
|-------------------------------------------------------------------------------------------------------------------------------------------------|---------------------------------------------------------------------------------------------------