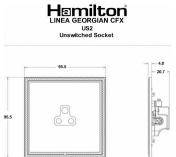

#### Dimensions

| Sausanananananananananananananananananana                                                                                                       | Live                                                                                                                                                                                                  |                                                                                                                                                                                        |
|-------------------------------------------------------------------------------------------------------------------------------------------------|-------------------------------------------------------------------------------------------------------------------------------------------------------------------------------------------------------|----------------------------------------------------------------------------------------------------------------------------------------------------------------------------------------|
| Primary Range                                                                                                                                   | Linea-Georgian CFX                                                                                                                                                                                    |                                                                                                                                                                                        |
| Insert Type                                                                                                                                     | 1 gang 2A Unswitched Socket                                                                                                                                                                           |                                                                                                                                                                                        |
| Plate Finish                                                                                                                                    | Linea-Georgian CFX Polished Brass Frame/Polished Brass                                                                                                                                                |                                                                                                                                                                                        |
| Insert Colour                                                                                                                                   | White                                                                                                                                                                                                 |                                                                                                                                                                                        |
| EAN13 Barcode                                                                                                                                   | 5017504800048                                                                                                                                                                                         |                                                                                                                                                                                        |
| Dimensions (Nominal)                                                                                                                            | Single: Height = 95.5mm Width = 95.5mm Depth = 4.0mm                                                                                                                                                  |                                                                                                                                                                                        |
| Fixing Hole Centres                                                                                                                             | Box Fixing = 60.3mm Grid Fixing = CFX Clips                                                                                                                                                           |                                                                                                                                                                                        |
| Minimum Wall Box Depth                                                                                                                          | 35mm                                                                                                                                                                                                  |                                                                                                                                                                                        |
| Switched Poles                                                                                                                                  | None                                                                                                                                                                                                  |                                                                                                                                                                                        |
| Current Rating                                                                                                                                  | 2 Amp                                                                                                                                                                                                 |                                                                                                                                                                                        |
| Voltage                                                                                                                                         | 220/250V AC                                                                                                                                                                                           |                                                                                                                                                                                        |
| Maximum Load                                                                                                                                    | 2 Amp                                                                                                                                                                                                 |                                                                                                                                                                                        |
| Mains Frequency                                                                                                                                 | 50Hz                                                                                                                                                                                                  |                                                                                                                                                                                        |
| IP Rating                                                                                                                                       | IP2XD                                                                                                                                                                                                 |                                                                                                                                                                                        |
| Contact Gap Minimum                                                                                                                             | None                                                                                                                                                                                                  |                                                                                                                                                                                        |
| Terminal Capacity 1                                                                                                                             | 5 x 1mm2                                                                                                                                                                                              |                                                                                                                                                                                        |
| Terminal Capacity 2                                                                                                                             | 4 x 1.5mm2                                                                                                                                                                                            |                                                                                                                                                                                        |
| Terminal Capacity 3                                                                                                                             | 2 x 2.5mm2                                                                                                                                                                                            |                                                                                                                                                                                        |
| Terminal Capacity 4                                                                                                                             | 1 x 4mm2                                                                                                                                                                                              |                                                                                                                                                                                        |
| Earth Terminal Capacity 1                                                                                                                       | 5 x 1mm2                                                                                                                                                                                              |                                                                                                                                                                                        |
| Earth Terminal Capacity 2                                                                                                                       | 4 x 1.5mm2                                                                                                                                                                                            |                                                                                                                                                                                        |
| Earth Terminal Capacity 3                                                                                                                       | 2 x 2.5mm2                                                                                                                                                                                            |                                                                                                                                                                                        |
| Earth Terminal Capacity 4                                                                                                                       | 1 x 4mm2                                                                                                                                                                                              |                                                                                                                                                                                        |
| Product Class 1                                                                                                                                 | Must be earthed                                                                                                                                                                                       |                                                                                                                                                                                        |
| Ambient Operating Temperature                                                                                                                   | -5° to +40°C                                                                                                                                                                                          |                                                                                                                                                                                        |
| Recommended Location                                                                                                                            | Internal Use Only                                                                                                                                                                                     |                                                                                                                                                                                        |
| Maximum Installation Altitude                                                                                                                   | 2000m                                                                                                                                                                                                 |                                                                                                                                                                                        |
| Standard/Approval                                                                                                                               | BS 546                                                                                                                                                                                                |                                                                                                                                                                                        |
| Additional Notes                                                                                                                                | Shuttered: Yes                                                                                                                                                                                        |                                                                                                                                                                                        |
| Patents and Trademarks                                                                                                                          | Linea is a Registered Trade Mark No 2398665 CFX is a Registered Trade Mark No 2398667 Patent No. GB 2383375B Linea-Georgian CFX is a UK Registered Design Certificate No. R21 = 2078674 SS2 = 2078673 |                                                                                                                                                                                        |
| All products listed conform to current British or<br>European standard and the product information is<br>correct at the time of going to press. | All accessories are manufactured under an accredited BS EN ISO 9001 : 2015 Quality Management System.                                                                                                 | It is the policy of the company to improve products<br>as part of our development programme.  Therefore, we reserve the right to alter designs<br>and dimensions without prior notice. |