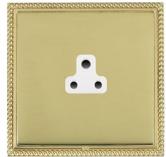

#### **LGXUS2PB-PBW**

Linea-Georgian CFX Polished Brass Frame/Polished Brass Front 1 gang 2A Unswitched Socket White

## Item Image