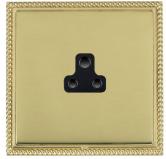

## LGXUS2PB-PBB

Linea-Georgian CFX Polished Brass Frame/Polished Brass Front 1 gang 2A Unswitched Socket Black

## Item Image