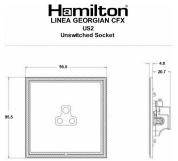

### Dimensions

| ananananananananananananananananananan                                                                                                          | Neutral ZZZ Earth Live                                                                                                                                                                                |                                                                                                                                                                                          |
|-------------------------------------------------------------------------------------------------------------------------------------------------|-------------------------------------------------------------------------------------------------------------------------------------------------------------------------------------------------------|------------------------------------------------------------------------------------------------------------------------------------------------------------------------------------------|
| Primary Range                                                                                                                                   | Linea-Georgian CFX                                                                                                                                                                                    |                                                                                                                                                                                          |
| Insert Type                                                                                                                                     | 1 gang 2A Unswitched Socket                                                                                                                                                                           |                                                                                                                                                                                          |
| Plate Finish                                                                                                                                    | Linea-Georgian CFX Polished Brass Frame/Polished Brass                                                                                                                                                |                                                                                                                                                                                          |
| Insert Colour                                                                                                                                   | Black                                                                                                                                                                                                 |                                                                                                                                                                                          |
| EAN13 Barcode                                                                                                                                   | 5017504801045                                                                                                                                                                                         |                                                                                                                                                                                          |
| Dimensions (Nominal)                                                                                                                            | Single: Height = 95.5mm Width = 95.5mm Depth = 4.0mm                                                                                                                                                  |                                                                                                                                                                                          |
| Fixing Hole Centres                                                                                                                             | Box Fixing = 60.3mm Grid Fixing = CFX Clips                                                                                                                                                           |                                                                                                                                                                                          |
| Minimum Wall Box Depth                                                                                                                          | 35mm                                                                                                                                                                                                  |                                                                                                                                                                                          |
| Switched Poles                                                                                                                                  | None                                                                                                                                                                                                  |                                                                                                                                                                                          |
| Current Rating                                                                                                                                  | 2 Amp                                                                                                                                                                                                 |                                                                                                                                                                                          |
| Voltage                                                                                                                                         | 220/250V AC                                                                                                                                                                                           |                                                                                                                                                                                          |
| Maximum Load                                                                                                                                    | 2 Amp                                                                                                                                                                                                 |                                                                                                                                                                                          |
| Mains Frequency                                                                                                                                 | 50Hz                                                                                                                                                                                                  |                                                                                                                                                                                          |
| IP Rating                                                                                                                                       | IP2XD                                                                                                                                                                                                 |                                                                                                                                                                                          |
| Contact Gap Minimum                                                                                                                             | None                                                                                                                                                                                                  |                                                                                                                                                                                          |
| Terminal Capacity 1                                                                                                                             | 5 x 1mm2                                                                                                                                                                                              |                                                                                                                                                                                          |
| Terminal Capacity 2                                                                                                                             | 4 x 1.5mm2                                                                                                                                                                                            |                                                                                                                                                                                          |
| Terminal Capacity 3                                                                                                                             | 2 x 2.5mm2                                                                                                                                                                                            |                                                                                                                                                                                          |
| Terminal Capacity 4                                                                                                                             | 1 x 4mm2                                                                                                                                                                                              |                                                                                                                                                                                          |
| Earth Terminal Capacity 1                                                                                                                       | 5 x 1mm2                                                                                                                                                                                              |                                                                                                                                                                                          |
| Earth Terminal Capacity 2                                                                                                                       | 4 x 1.5mm2                                                                                                                                                                                            |                                                                                                                                                                                          |
| Earth Terminal Capacity 3                                                                                                                       | 2 x 2.5mm2                                                                                                                                                                                            |                                                                                                                                                                                          |
| Earth Terminal Capacity 4                                                                                                                       | 1 x 4mm2                                                                                                                                                                                              |                                                                                                                                                                                          |
| Product Class 1                                                                                                                                 | Must be earthed                                                                                                                                                                                       |                                                                                                                                                                                          |
| Ambient Operating Temperature                                                                                                                   | -5° to +40°C                                                                                                                                                                                          |                                                                                                                                                                                          |
| Recommended Location                                                                                                                            | Internal Use Only                                                                                                                                                                                     |                                                                                                                                                                                          |
| Maximum Installation Altitude                                                                                                                   | 2000m                                                                                                                                                                                                 |                                                                                                                                                                                          |
| Standard/Approval                                                                                                                               | BS 546                                                                                                                                                                                                |                                                                                                                                                                                          |
| Additional Notes                                                                                                                                | Shuttered: Yes                                                                                                                                                                                        |                                                                                                                                                                                          |
| Patents and Trademarks                                                                                                                          | Linea is a Registered Trade Mark No 2398665 CFX is a Registered Trade Mark No 2398667 Patent No. GB 2383375B Linea-Georgian CFX is a UK Registered Design Certificate No. R21 = 2078674 SS2 = 2078673 |                                                                                                                                                                                          |
| All products listed conform to current British or<br>European standard and the product information is<br>correct at the time of going to press. | All accessories are manufactured under an accredited BS EN ISO 9001 : 2015 Quality Management System.                                                                                                 | It is the policy of the company to improve products<br>as part of our development programme.<br>Therefore, we reserve the right to alter designs<br>and dimensions without prior notice. |
|                                                                                                                                                 |                                                                                                                                                                                                       |                                                                                                                                                                                          |