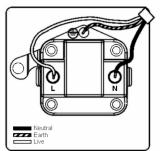

## Wiring

### Dimensions

| ananananananananananananananananananan                                                                                                          | Neutral ZZZ Earth Live                                                                                                                                                                                |                                                                                                                                                                                          |
|-------------------------------------------------------------------------------------------------------------------------------------------------|-------------------------------------------------------------------------------------------------------------------------------------------------------------------------------------------------------|------------------------------------------------------------------------------------------------------------------------------------------------------------------------------------------|
| Primary Range                                                                                                                                   | Linea-Georgian CFX                                                                                                                                                                                    |                                                                                                                                                                                          |
| Insert Type                                                                                                                                     | 1 gang 2A Unswitched Socket                                                                                                                                                                           |                                                                                                                                                                                          |
| Plate Finish                                                                                                                                    | Linea-Georgian CFX Polished Brass Frame/Polished Brass                                                                                                                                                |                                                                                                                                                                                          |
| Insert Colour                                                                                                                                   | Black                                                                                                                                                                                                 |                                                                                                                                                                                          |
| EAN13 Barcode                                                                                                                                   | 5017504801045                                                                                                                                                                                         |                                                                                                                                                                                          |
| Dimensions (Nominal)                                                                                                                            | Single: Height = 95.5mm Width = 95.5mm Depth = 4.0mm                                                                                                                                                  |                                                                                                                                                                                          |
| Fixing Hole Centres                                                                                                                             | Box Fixing = 60.3mm Grid Fixing = CFX Clips                                                                                                                                                           |                                                                                                                                                                                          |
| Minimum Wall Box Depth                                                                                                                          | 35mm                                                                                                                                                                                                  |                                                                                                                                                                                          |
| Switched Poles                                                                                                                                  | None                                                                                                                                                                                                  |                                                                                                                                                                                          |
| Current Rating                                                                                                                                  | 2 Amp                                                                                                                                                                                                 |                                                                                                                                                                                          |
| Voltage                                                                                                                                         | 220/250V AC                                                                                                                                                                                           |                                                                                                                                                                                          |
| Maximum Load                                                                                                                                    | 2 Amp                                                                                                                                                                                                 |                                                                                                                                                                                          |
| Mains Frequency                                                                                                                                 | 50Hz                                                                                                                                                                                                  |                                                                                                                                                                                          |
| IP Rating                                                                                                                                       | IP2XD                                                                                                                                                                                                 |                                                                                                                                                                                          |
| Contact Gap Minimum                                                                                                                             | None                                                                                                                                                                                                  |                                                                                                                                                                                          |
| Terminal Capacity 1                                                                                                                             | 5 x 1mm2                                                                                                                                                                                              |                                                                                                                                                                                          |
| Terminal Capacity 2                                                                                                                             | 4 x 1.5mm2                                                                                                                                                                                            |                                                                                                                                                                                          |
| Terminal Capacity 3                                                                                                                             | 2 x 2.5mm2                                                                                                                                                                                            |                                                                                                                                                                                          |
| Terminal Capacity 4                                                                                                                             | 1 x 4mm2                                                                                                                                                                                              |                                                                                                                                                                                          |
| Earth Terminal Capacity 1                                                                                                                       | 5 x 1mm2                                                                                                                                                                                              |                                                                                                                                                                                          |
| Earth Terminal Capacity 2                                                                                                                       | 4 x 1.5mm2                                                                                                                                                                                            |                                                                                                                                                                                          |
| Earth Terminal Capacity 3                                                                                                                       | 2 x 2.5mm2                                                                                                                                                                                            |                                                                                                                                                                                          |
| Earth Terminal Capacity 4                                                                                                                       | 1 x 4mm2                                                                                                                                                                                              |                                                                                                                                                                                          |
| Product Class 1                                                                                                                                 | Must be earthed                                                                                                                                                                                       |                                                                                                                                                                                          |
| Ambient Operating Temperature                                                                                                                   | -5° to +40°C                                                                                                                                                                                          |                                                                                                                                                                                          |
| Recommended Location                                                                                                                            | Internal Use Only                                                                                                                                                                                     |                                                                                                                                                                                          |
| Maximum Installation Altitude                                                                                                                   | 2000m                                                                                                                                                                                                 |                                                                                                                                                                                          |
| Standard/Approval                                                                                                                               | BS 546                                                                                                                                                                                                |                                                                                                                                                                                          |
| Additional Notes                                                                                                                                | Shuttered: Yes                                                                                                                                                                                        |                                                                                                                                                                                          |
| Patents and Trademarks                                                                                                                          | Linea is a Registered Trade Mark No 2398665 CFX is a Registered Trade Mark No 2398667 Patent No. GB 2383375B Linea-Georgian CFX is a UK Registered Design Certificate No. R21 = 2078674 SS2 = 2078673 |                                                                                                                                                                                          |
| All products listed conform to current British or<br>European standard and the product information is<br>correct at the time of going to press. | All accessories are manufactured under an accredited BS EN ISO 9001 : 2015 Quality Management System.                                                                                                 | It is the policy of the company to improve products<br>as part of our development programme.<br>Therefore, we reserve the right to alter designs<br>and dimensions without prior notice. |
|                                                                                                                                                 |                                                                                                                                                                                                       |                                                                                                                                                                                          |