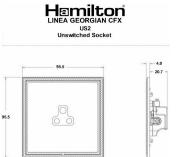

#### **Dimensions**

| aayaaaaaaaaaaaaaaaaaaaaaa                                                                                                                       | Earth                                                                                                                                                                                                 |                                                                                                                                                                                  |
|-------------------------------------------------------------------------------------------------------------------------------------------------|-------------------------------------------------------------------------------------------------------------------------------------------------------------------------------------------------------|----------------------------------------------------------------------------------------------------------------------------------------------------------------------------------|
| Primary Range                                                                                                                                   | Linea-Georgian CFX                                                                                                                                                                                    |                                                                                                                                                                                  |
| Insert Type                                                                                                                                     | 1 gang 2A Unswitched Socket                                                                                                                                                                           |                                                                                                                                                                                  |
| Plate Finish                                                                                                                                    | Linea-Georgian CFX Polished Brass Frame/Antique Brass                                                                                                                                                 |                                                                                                                                                                                  |
| Insert Colour                                                                                                                                   | Black                                                                                                                                                                                                 |                                                                                                                                                                                  |
| EAN13 Barcode                                                                                                                                   | 5017504821043                                                                                                                                                                                         |                                                                                                                                                                                  |
| Dimensions (Nominal)                                                                                                                            | Single: Height = 95.5mm Width = 95.5mm Depth = 4.0mm                                                                                                                                                  |                                                                                                                                                                                  |
| Fixing Hole Centres                                                                                                                             | Box Fixing = 60.3mm Grid Fixing = CFX Clips                                                                                                                                                           |                                                                                                                                                                                  |
| Minimum Wall Box Depth                                                                                                                          | 35mm                                                                                                                                                                                                  |                                                                                                                                                                                  |
| Switched Poles                                                                                                                                  | None                                                                                                                                                                                                  |                                                                                                                                                                                  |
| Current Rating                                                                                                                                  | 2 Amp                                                                                                                                                                                                 |                                                                                                                                                                                  |
| Voltage                                                                                                                                         | 220/250V AC                                                                                                                                                                                           |                                                                                                                                                                                  |
| Maximum Load                                                                                                                                    | 2 Amp                                                                                                                                                                                                 |                                                                                                                                                                                  |
| Mains Frequency                                                                                                                                 | 50Hz                                                                                                                                                                                                  |                                                                                                                                                                                  |
| IP Rating                                                                                                                                       | IP2XD                                                                                                                                                                                                 |                                                                                                                                                                                  |
| Contact Gap Minimum                                                                                                                             | None                                                                                                                                                                                                  |                                                                                                                                                                                  |
| Terminal Capacity 1                                                                                                                             | 5 x 1mm2                                                                                                                                                                                              |                                                                                                                                                                                  |
| Terminal Capacity 2                                                                                                                             | 4 x 1.5mm2                                                                                                                                                                                            |                                                                                                                                                                                  |
| Terminal Capacity 3                                                                                                                             | 2 x 2.5mm2                                                                                                                                                                                            |                                                                                                                                                                                  |
| Terminal Capacity 4                                                                                                                             | 1 x 4mm2                                                                                                                                                                                              |                                                                                                                                                                                  |
| Earth Terminal Capacity 1                                                                                                                       | 5 x 1mm2                                                                                                                                                                                              |                                                                                                                                                                                  |
| Earth Terminal Capacity 2                                                                                                                       | 4 x 1.5mm2                                                                                                                                                                                            |                                                                                                                                                                                  |
| Earth Terminal Capacity 3                                                                                                                       | 2 x 2.5mm2                                                                                                                                                                                            |                                                                                                                                                                                  |
| Earth Terminal Capacity 4                                                                                                                       | 1 x 4mm2                                                                                                                                                                                              |                                                                                                                                                                                  |
| Product Class 1                                                                                                                                 | Must be earthed                                                                                                                                                                                       |                                                                                                                                                                                  |
| Ambient Operating Temperature                                                                                                                   | -5° to +40°C                                                                                                                                                                                          |                                                                                                                                                                                  |
| Recommended Location                                                                                                                            | Internal Use Only                                                                                                                                                                                     |                                                                                                                                                                                  |
| Maximum Installation Altitude                                                                                                                   | 2000m                                                                                                                                                                                                 |                                                                                                                                                                                  |
| Standard/Approval                                                                                                                               | BS 546                                                                                                                                                                                                |                                                                                                                                                                                  |
| Additional Notes                                                                                                                                | Shuttered: Yes                                                                                                                                                                                        |                                                                                                                                                                                  |
| Patents and Trademarks                                                                                                                          | Linea is a Registered Trade Mark No 2398665 CFX is a Registered Trade Mark No 2398667 Patent No. GB 2383375B Linea-Georgian CFX is a UK Registered Design Certificate No. R21 = 2078674 SS2 = 2078673 |                                                                                                                                                                                  |
| All products listed conform to current British or<br>European standard and the product information is<br>correct at the time of going to press. | All accessories are manufactured under an accredited BS EN ISO 9001 : 2015 Quality Management System.                                                                                                 | It is the policy of the company to improve products as part of our development programme.  Therefore, we reserve the right to alter designs and dimensions without prior notice. |
| Illustrations and diagrams are reproduced within the limitations of reproduction and printing                                                   | Due to manufacturing processes we cannot guarantee an exact colour match and shadings of                                                                                                              | Correct as at 15 October 2018 09:08 AM<br>E&OE                                                                                                                                   |