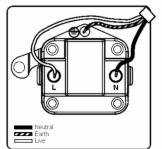

# making connections beautifully

Wiring Accessories • Circuit Protection • Smart Lighting Control & Multi-room Audio

## LGXUS2PB-ABB

Linea-Georgian CFX Polished Brass Frame/Antique Brass Front 1 gang 2A Unswitched Socket Black

### Item Image



### Wiring



#### **Dimensions**



| aayaaaaaaaaaaaaaaaaaaaaaa                                                                                                                       | Earth                                                                                                                                                                                                 |                                                                                                                                                                                  |
|-------------------------------------------------------------------------------------------------------------------------------------------------|-----------------------------------------------------------------------------------------------------