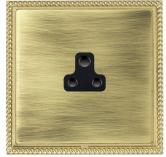

## LGXUS2PB-ABB

Linea-Georgian CFX Polished Brass Frame/Antique Brass Front 1 gang 2A Unswitched Socket Black

### Item Image