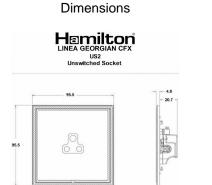

## **LGXUS2EB-EBB**

Linea-Georgian CFX Etrium Bronze Frame/Etrium Bronze Front 1 gang 2A Unswitched Socket Black

Wiring

|                                                                                                                                                 | Reutral Live                                                                                                                                                                                          |                                                                                                                                                                                  |
|-------------------------------------------------------------------------------------------------------------------------------------------------|-------------------------------------------------------------------------------------------------------------------------------------------------------------------------------------------------------|----------------------------------------------------------------------------------------------------------------------------------------------------------------------------------|
| Primary Range                                                                                                                                   | Linea-Georgian CFX                                                                                                                                                                                    |                                                                                                                                                                                  |
| Insert Type                                                                                                                                     | 1 gang 2A Unswitched Socket                                                                                                                                                                           |                                                                                                                                                                                  |
| Plate Finish                                                                                                                                    | Linea-Georgian CFX Etrium Bronze Frame/Etrium Bronze                                                                                                                                                  |                                                                                                                                                                                  |
| Insert Colour                                                                                                                                   | Black                                                                                                                                                                                                 |                                                                                                                                                                                  |
| EAN13 Barcode                                                                                                                                   | 5017504048235                                                                                                                                                                                         |                                                                                                                                                                                  |
| Dimensions (Nominal)                                                                                                                            | Single: Height = 95.5mm Width = 95.5mm Depth = 4.0mm                                                                                                                                                  |                                                                                                                                                                                  |
| Fixing Hole Centres                                                                                                                             | Box Fixing = 60.3mm Grid Fixing = CFX Clips                                                                                                                                                           |                                                                                                                                                                                  |
| Minimum Wall Box Depth                                                                                                                          | 35mm                                                                                                                                                                                                  |                                                                                                                                                                                  |
| Switched Poles                                                                                                                                  | None                                                                                                                                                                                                  |                                                                                                                                                                                  |
| Current Rating                                                                                                                                  | 2 Amp                                                                                                                                                                                                 |                                                                                                                                                                                  |
| Voltage                                                                                                                                         | 220/250V AC                                                                                                                                                                                           |                                                                                                                                                                                  |
| Maximum Load                                                                                                                                    | 2 Amp                                                                                                                                                                                                 |                                                                                                                                                                                  |
| Mains Frequency                                                                                                                                 | 50Hz                                                                                                                                                                                                  |                                                                                                                                                                                  |
| IP Rating                                                                                                                                       | IP2XD                                                                                                                                                                                                 |                                                                                                                                                                                  |
| Contact Gap Minimum                                                                                                                             | None                                                                                                                                                                                                  |                                                                                                                                                                                  |
| Terminal Capacity 1                                                                                                                             | 5 x 1mm2                                                                                                                                                                                              |                                                                                                                                                                                  |
| Terminal Capacity 2                                                                                                                             | 4 x 1.5mm2                                                                                                                                                                                            |                                                                                                                                                                                  |
| Terminal Capacity 3                                                                                                                             | 2 x 2.5mm2                                                                                                                                                                                            |                                                                                                                                                                                  |
| Terminal Capacity 4                                                                                                                             | 1 x 4mm2                                                                                                                                                                                              |                                                                                                                                                                                  |
| Earth Terminal Capacity 1                                                                                                                       | 5 x 1mm2                                                                                                                                                                                              |                                                                                                                                                                                  |
| Earth Terminal Capacity 2                                                                                                                       | 4 x 1.5mm2                                                                                                                                                                                            |                                                                                                                                                                                  |
| Earth Terminal Capacity 3                                                                                                                       | 2 x 2.5mm2                                                                                                                                                                                            |                                                                                                                                                                                  |
| Earth Terminal Capacity 4                                                                                                                       | 1 x 4mm2                                                                                                                                                                                              |                                                                                                                                                                                  |
| Product Class 1                                                                                                                                 | Must be earthed                                                                                                                                                                                       |                                                                                                                                                                                  |
| Ambient Operating Temperature                                                                                                                   | -5° to +40°C                                                                                                                                                                                          |                                                                                                                                                                                  |
| Recommended Location                                                                                                                            | Internal Use Only                                                                                                                                                                                     |                                                                                                                                                                                  |
| Maximum Installation Altitude                                                                                                                   | 2000m                                                                                                                                                                                                 |                                                                                                                                                                                  |
| Standard/Approval                                                                                                                               | BS 546                                                                                                                                                                                                |                                                                                                                                                                                  |
| Additional Notes                                                                                                                                | Shuttered: Yes                                                                                                                                                                                        |                                                                                                                                                                                  |
| Patents and Trademarks                                                                                                                          | Linea is a Registered Trade Mark No 2398665 CFX is a Registered Trade Mark No 2398667 Patent No. GB 2383375B Linea-Georgian CFX is a UK Registered Design Certificate No. R21 = 2078674 SS2 = 2078673 |                                                                                                                                                                                  |
| All products listed conform to current British or<br>European standard and the product information is<br>correct at the time of going to press. | All accessories are manufactured under an accredited BS EN ISO 9001 : 2015 Quality Management System.                                                                                                 | It is the policy of the company to improve products as part of our development programme.  Therefore, we reserve the right to alter designs and dimensions without prior notice. |
| Illustrations and diagrams are reproduced within the limitations of reproduction and printing process and are not binding                       | Due to manufacturing processes we cannot guarantee an exact colour match and shadings of of certain finishes                                                                                          | Correct as at 15 October 2018 09:08 AM E&OE                                                                                                                                      |