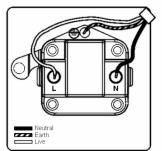

## LGXUS2AB-SBB

Linea-Georgian CFX Antique Brass Frame/Satin Brass Front 1 gang 2A Unswitched Socket Black

Item Image

Wiring

Dimensions

|                                                                                                                                                 | Earth                                                                                                                                                                                                 |                                                                                                                                                                                          |
|-------------------------------------------------------------------------------------------------------------------------------------------------|-------------------------------------------------------------------------------------------------------------------------------------------------------------------------------------------------------|------------------------------------------------------------------------------------------------------------------------------------------------------------------------------------------|
| Primary Range                                                                                                                                   | Linea-Georgian CFX                                                                                                                                                                                    |                                                                                                                                                                                          |
| Insert Type                                                                                                                                     | 1 gang 2A Unswitched Socket                                                                                                                                                                           |                                                                                                                                                                                          |
| Plate Finish                                                                                                                                    | Linea-Georgian CFX Antique Brass Frame/Satin Brass                                                                                                                                                    |                                                                                                                                                                                          |
| Insert Colour                                                                                                                                   | Black                                                                                                                                                                                                 |                                                                                                                                                                                          |
| EAN13 Barcode                                                                                                                                   | 5017504781040                                                                                                                                                                                         |                                                                                                                                                                                          |
| Dimensions (Nominal)                                                                                                                            | Single: Height = 95.5mm Width = 95.5mm Depth = 4.0mm                                                                                                                                                  |                                                                                                                                                                                          |
| Fixing Hole Centres                                                                                                                             | Box Fixing = 60.3mm Grid Fixing = CFX Clips                                                                                                                                                           |                                                                                                                                                                                          |
| Minimum Wall Box Depth                                                                                                                          | 35mm                                                                                                                                                                                                  |                                                                                                                                                                                          |
| Switched Poles                                                                                                                                  | None                                                                                                                                                                                                  |                                                                                                                                                                                          |
| Current Rating                                                                                                                                  | 2 Amp                                                                                                                                                                                                 |                                                                                                                                                                                          |
| Voltage                                                                                                                                         | 220/250V AC                                                                                                                                                                                           |                                                                                                                                                                                          |
| Maximum Load                                                                                                                                    | 2 Amp                                                                                                                                                                                                 |                                                                                                                                                                                          |
| Mains Frequency                                                                                                                                 | 50Hz                                                                                                                                                                                                  |                                                                                                                                                                                          |
| IP Rating                                                                                                                                       | IP2XD                                                                                                                                                                                                 |                                                                                                                                                                                          |
| Contact Gap Minimum                                                                                                                             | None                                                                                                                                                                                                  |                                                                                                                                                                                          |
| Terminal Capacity 1                                                                                                                             | 5 x 1mm2                                                                                                                                                                                              |                                                                                                                                                                                          |
| Terminal Capacity 2                                                                                                                             | 4 x 1.5mm2                                                                                                                                                                                            |                                                                                                                                                                                          |
| Terminal Capacity 3                                                                                                                             | 2 x 2.5mm2                                                                                                                                                                                            |                                                                                                                                                                                          |
| Terminal Capacity 4                                                                                                                             | 1 x 4mm2                                                                                                                                                                                              |                                                                                                                                                                                          |
| Earth Terminal Capacity 1                                                                                                                       | 5 x 1mm2                                                                                                                                                                                              |                                                                                                                                                                                          |
| Earth Terminal Capacity 2                                                                                                                       | 4 x 1.5mm2                                                                                                                                                                                            |                                                                                                                                                                                          |
| Earth Terminal Capacity 3                                                                                                                       | 2 x 2.5mm2                                                                                                                                                                                            |                                                                                                                                                                                          |
| Earth Terminal Capacity 4                                                                                                                       | 1 x 4mm2                                                                                                                                                                                              |                                                                                                                                                                                          |
| Product Class 1                                                                                                                                 | Must be earthed                                                                                                                                                                                       |                                                                                                                                                                                          |
| Ambient Operating Temperature                                                                                                                   | -5° to +40°C                                                                                                                                                                                          |                                                                                                                                                                                          |
| Recommended Location                                                                                                                            | Internal Use Only                                                                                                                                                                                     |                                                                                                                                                                                          |
| Maximum Installation Altitude                                                                                                                   | 2000m                                                                                                                                                                                                 |                                                                                                                                                                                          |
| Standard/Approval                                                                                                                               | BS 546                                                                                                                                                                                                |                                                                                                                                                                                          |
| Additional Notes                                                                                                                                | Shuttered: Yes                                                                                                                                                                                        |                                                                                                                                                                                          |
| Patents and Trademarks                                                                                                                          | Linea is a Registered Trade Mark No 2398665 CFX is a Registered Trade Mark No 2398667 Patent No. GB 2383375B Linea-Georgian CFX is a UK Registered Design Certificate No. R21 = 2078674 SS2 = 2078673 |                                                                                                                                                                                          |
| All products listed conform to current British or<br>European standard and the product information is<br>correct at the time of going to press. | All accessories are manufactured under an accredited BS EN ISO 9001 : 2015 Quality Management System.                                                                                                 | It is the policy of the company to improve products<br>as part of our development programme.<br>Therefore, we reserve the right to alter designs<br>and dimensions without prior notice. |
| Illustrations and diagrams are reproduced within the limitations of reproduction and printing process and are not binding.                      | Due to manufacturing processes we cannot guarantee an exact colour match and shadings of of certain finishes.                                                                                         | Correct as at 15 October 2018 09:08 AM E&OE                                                                                                                                              |