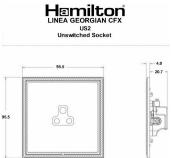

## LGXUS2AB-SBB

Linea-Georgian CFX Antique Brass Frame/Satin Brass Front 1 gang 2A Unswitched Socket Black

Item Image

Wiring

Dimensions

|                                                                                                                                                 | Earth                                                                                                                                                                                                 |                                                                                                                                                                                          |
|-------------------------------------------------------------------------------------------------------------------------------------------------|-------------------------------------------------------------------------------------------------------------------------------------------------------------------------------------------------------|------------------------------------------------------------------------------------------------------------------------------------------------------------------------------------------|
| Primary Range                                                                                                                                   | Linea-Georgian CFX                                                                                                                                                                                    |                                                                                                                                                                                          |
| Insert Type                                                                                                                                     | 1 gang 2A Unswitched Socket                                                                                                                                                                           |                                                                                                                                                                                          |
| Plate Finish                                                                                                                                    | Linea-Georgian CFX Antique Brass Frame/Satin Brass                                                                                                                                                    |                                                                                                                                                                                          |
| Insert Colour                                                                                                                                   | Black                                                                                                                                                                                                 |                                                                                                                                                                                          |
| EAN13 Barcode                                                                                                                                   | 5017504781040                                                                                                                                                                                         |                                                                                                                                                                                          |
| Dimensions (Nominal)                                                                                                                            | Single: Height = 95.5mm Width = 95.5mm Depth = 4.0mm                                                                                                                                                  |                                                                                                                                                                                          |
| Fixing Hole Centres                                                                                                                             | Box Fixing = 60.3mm Grid Fixing = CFX Clips                                                                                                                                                           |                                                                                                                                                                                          |
| Minimum Wall Box Depth                                                                                                                          | 35mm                                                                                                                                                                                                  |                                                                                                                                                                                          |
| Switched Poles                                                                                                                                  | None                                                                                                                                                                                                  |                                                                                                                                                                                          |
| Current Rating                                                                                                                                  | 2 Amp                                                                                                                                                                                                 |                                                                                                                                                                                          |
| Voltage                                                                                                                                         | 220/250V AC                                                                                                                                                                                           |                                                                                                                                                                                          |
| Maximum Load                                                                                                                                    | 2 Amp                                                                                                                                                                                                 |                                                                                                                                                                                          |
| Mains Frequency                                                                                                                                 | 50Hz                                                                                                                                                                                                  |                                                                                                                                                                                          |
| IP Rating                                                                                                                                       | IP2XD                                                                                                                                                                                                 |                                                                                                                                                                                          |
| Contact Gap Minimum                                                                                                                             | None                                                                                                                                                                                                  |                                                                                                                                                                                          |
| Terminal Capacity 1                                                                                                                             | 5 x 1mm2                                                                                                                                                                                              |                                                                                                                                                                                          |
| Terminal Capacity 2                                                                                                                             | 4 x 1.5mm2                                                                                                                                                                                            |                                                                                                                                                                                          |
| Terminal Capacity 3                                                                                                                             | 2 x 2.5mm2                                                                                                                                                                                            |                                                                                                                                                                                          |
| Terminal Capacity 4                                                                                                                             | 1 x 4mm2                                                                                                                                                                                              |                                                                                                                                                                                          |
| Earth Terminal Capacity 1                                                                                                                       | 5 x 1mm2                                                                                                                                                                                              |                                                                                                                                                                                          |
| Earth Terminal Capacity 2                                                                                                                       | 4 x 1.5mm2                                                                                                                                                                                            |                                                                                                                                                                                          |
| Earth Terminal Capacity 3                                                                                                                       | 2 x 2.5mm2                                                                                                                                                                                            |                                                                                                                                                                                          |
| Earth Terminal Capacity 4                                                                                                                       | 1 x 4mm2                                                                                                                                                                                              |                                                                                                                                                                                          |
| Product Class 1                                                                                                                                 | Must be earthed                                                                                                                                                                                       |                                                                                                                                                                                          |
| Ambient Operating Temperature                                                                                                                   | -5° to +40°C                                                                                                                                                                                          |                                                                                                                                                                                          |
| Recommended Location                                                                                                                            | Internal Use Only                                                                                                                                                                                     |                                                                                                                                                                                          |
| Maximum Installation Altitude                                                                                                                   | 2000m                                                                                                                                                                                                 |                                                                                                                                                                                          |
| Standard/Approval                                                                                                                               | BS 546                                                                                                                                                                                                |                                                                                                                                                                                          |
| Additional Notes                                                                                                                                | Shuttered: Yes                                                                                                                                                                                        |                                                                                                                                                                                          |
| Patents and Trademarks                                                                                                                          | Linea is a Registered Trade Mark No 2398665 CFX is a Registered Trade Mark No 2398667 Patent No. GB 2383375B Linea-Georgian CFX is a UK Registered Design Certificate No. R21 = 2078674 SS2 = 2078673 |                                                                                                                                                                                          |
| All products listed conform to current British or<br>European standard and the product information is<br>correct at the time of going to press. | All accessories are manufactured under an accredited BS EN ISO 9001 : 2015 Quality Management System.                                                                                                 | It is the policy of the company to improve products<br>as part of our development programme.<br>Therefore, we reserve the right to alter designs<br>and dimensions without prior notice. |
| Illustrations and diagrams are reproduced within the limitations of reproduction and printing process and are not binding.                      | Due to manufacturing processes we cannot guarantee an exact colour match and shadings of of certain finishes.                                                                                         | Correct as at 15 October 2018 09:08 AM E&OE                                                                                                                                              |