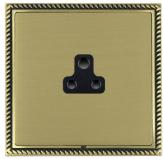

## LGXUS2AB-SBB

Linea-Georgian CFX Antique Brass Frame/Satin Brass Front 1 gang 2A Unswitched Socket Black

Item Image

Wiring

Dimensions

|                                                                                                                                                 | Earth                                                                                                                                                                                                 |                                                                                                                                                                                          |
|-------------------------------------------------------------------------------------------------------------------------------------------------|-------------------------------------------------------------------------------------------------------------------------------------------------------------------------------------------------------|------------------------------------------------------------------------------------------------------------------------------------------------------------------------------------------|
| Primary Range                                                                                                                                   | Linea-Georgian CFX                                                                                                                                                                                    |                                                                                                                                                                                          |
| Insert Type                                                                                                                                     | 1 gang 2A Unswitched Socket                                                                                                                                                                           |                                                                                                                                                                                          |
| Plate Finish                                                                                                                                    | Linea-Georgian CFX Antique Brass Frame/Satin Brass                                                                                                                                                    |                                                                                                                                                                                          |
| Insert Colour                                                                                                                                   | Black                                                                                                                                                                                                 |                                                                                                                                                                                          |
| EAN13 Barcode                                                                                                                                   | 5017504781040                                                                                                                                                                                         |                                                                                                                                                                                          |
| Dimensions (Nominal)                                                                                                                            | Single: Height = 95.5mm Width = 95.5mm Depth = 4.0mm                                                                                                                                                  |                                                                                                                                                                                          |
| Fixing Hole Centres                                                                                                                             | Box Fixing = 60.3mm Grid Fixing = CFX Clips                                                                                                                                                           |                                                                                                                                                                                          |
| Minimum Wall Box Depth                                                                                                                          | 35mm                                                                                                                                                                                                  |                                                                                                                                                                                          |
| Switched Poles                                                                                                                                  | None                                                                                                                                                                                                  |                                                                                                                                                                                          |
| Current Rating                                                                                                                                  | 2 Amp                                                                                                                                                                                                 |                                                                                                                                                                                          |
| Voltage                                                                                                                                         | 220/250V AC                                                                                                                                                                                           |                                                                                                                                                                                          |
| Maximum Load                                                                                                                                    | 2 Amp                                                                                                                                                                                                 |                                                                                                                                                                                          |
| Mains Frequency                                                                                                                                 | 50Hz                                                                                                                                                                                                  |                                                                                                                                                                                          |
| IP Rating                                                                                                                                       | IP2XD                                                                                                                                                                                                 |                                                                                                                                                                                          |
| Contact Gap Minimum                                                                                                                             | None                                                                                                                                                                                                  |                                                                                                                                                                                          |
| Terminal Capacity 1                                                                                                                             | 5 x 1mm2                                                                                                                                                                                              |                                                                                                                                                                                          |
| Terminal Capacity 2                                                                                                                             | 4 x 1.5mm2                                                                                                                                                                                            |                                                                                                                                                                                          |
| Terminal Capacity 3                                                                                                                             | 2 x 2.5mm2                                                                                                                                                                                            |                                                                                                                                                                                          |
| Terminal Capacity 4                                                                                                                             | 1 x 4mm2                                                                                                                                                                                              |                                                                                                                                                                                          |
| Earth Terminal Capacity 1                                                                                                                       | 5 x 1mm2                                                                                                                                                                                              |                                                                                                                                                                                          |
| Earth Terminal Capacity 2                                                                                                                       | 4 x 1.5mm2                                                                                                                                                                                            |                                                                                                                                                                                          |
| Earth Terminal Capacity 3                                                                                                                       | 2 x 2.5mm2                                                                                                                                                                                            |                                                                                                                                                                                          |
| Earth Terminal Capacity 4                                                                                                                       | 1 x 4mm2                                                                                                                                                                                              |                                                                                                                                                                                          |
| Product Class 1                                                                                                                                 | Must be earthed                                                                                                                                                                                       |                                                                                                                                                                                          |
| Ambient Operating Temperature                                                                                                                   | -5° to +40°C                                                                                                                                                                                          |                                                                                                                                                                                          |
| Recommended Location                                                                                                                            | Internal Use Only                                                                                                                                                                                     |                                                                                                                                                                                          |
| Maximum Installation Altitude                                                                                                                   | 2000m                                                                                                                                                                                                 |                                                                                                                                                                                          |
| Standard/Approval                                                                                                                               | BS 546                                                                                                                                                                                                |                                                                                                                                                                                          |
| Additional Notes                                                                                                                                | Shuttered: Yes                                                                                                                                                                                        |                                                                                                                                                                                          |
| Patents and Trademarks                                                                                                                          | Linea is a Registered Trade Mark No 2398665 CFX is a Registered Trade Mark No 2398667 Patent No. GB 2383375B Linea-Georgian CFX is a UK Registered Design Certificate No. R21 = 2078674 SS2 = 2078673 |                                                                                                                                                                                          |
| All products listed conform to current British or<br>European standard and the product information is<br>correct at the time of going to press. | All accessories are manufactured under an accredited BS EN ISO 9001 : 2015 Quality Management System.                                                                                                 | It is the policy of the company to improve products<br>as part of our development programme.<br>Therefore, we reserve the right to alter designs<br>and dimensions without prior notice. |
| Illustrations and diagrams are reproduced within the limitations of reproduction and printing process and are not binding.                      | Due to manufacturing processes we cannot guarantee an exact colour match and shadings of of certain finishes.                                                                                         | Correct as at 15 October 2018 09:08 AM E&OE                                                                                                                                              |