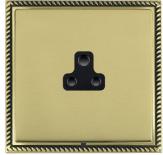

## **LGXUS2AB-PBB**

Linea-Georgian CFX Antique Brass Frame/Polished Brass Front 1 gang 2A Unswitched Socket Black

Item Image

Wiring

**Dimensions** 

|                                                                                                                                                 | Reutral  Earth  Live                                                                                                                                                                                  |                                                                                                                                                                                          |
|-------------------------------------------------------------------------------------------------------------------------------------------------|-------------------------------------------------------------------------------------------------------------------------------------------------------------------------------------------------------|------------------------------------------------------------------------------------------------------------------------------------------------------------------------------------------|
| Primary Range                                                                                                                                   | Linea-Georgian CFX                                                                                                                                                                                    |                                                                                                                                                                                          |
| Insert Type                                                                                                                                     | 1 gang 2A Unswitched Socket                                                                                                                                                                           |                                                                                                                                                                                          |
| Plate Finish                                                                                                                                    | Linea-Georgian CFX Antique Brass Frame/Polished Brass                                                                                                                                                 |                                                                                                                                                                                          |
| Insert Colour                                                                                                                                   | Black                                                                                                                                                                                                 |                                                                                                                                                                                          |
| EAN13 Barcode                                                                                                                                   | 5017504771041                                                                                                                                                                                         |                                                                                                                                                                                          |
| Dimensions (Nominal)                                                                                                                            | Single: Height = 95.5mm Width = 95.5mm Depth = 4.0mm                                                                                                                                                  |                                                                                                                                                                                          |
| Fixing Hole Centres                                                                                                                             | Box Fixing = 60.3mm Grid Fixing = CFX Clips                                                                                                                                                           |                                                                                                                                                                                          |
| Minimum Wall Box Depth                                                                                                                          | 35mm                                                                                                                                                                                                  |                                                                                                                                                                                          |
| Switched Poles                                                                                                                                  | None                                                                                                                                                                                                  |                                                                                                                                                                                          |
| Current Rating                                                                                                                                  | 2 Amp                                                                                                                                                                                                 |                                                                                                                                                                                          |
| Voltage                                                                                                                                         | 220/250V AC                                                                                                                                                                                           |                                                                                                                                                                                          |
| Maximum Load                                                                                                                                    | 2 Amp                                                                                                                                                                                                 |                                                                                                                                                                                          |
| Mains Frequency                                                                                                                                 | 50Hz                                                                                                                                                                                                  |                                                                                                                                                                                          |
| IP Rating                                                                                                                                       | IP2XD                                                                                                                                                                                                 |                                                                                                                                                                                          |
| Contact Gap Minimum                                                                                                                             | None                                                                                                                                                                                                  |                                                                                                                                                                                          |
| Terminal Capacity 1                                                                                                                             | 5 x 1mm2                                                                                                                                                                                              |                                                                                                                                                                                          |
| Terminal Capacity 2                                                                                                                             | 4 x 1.5mm2                                                                                                                                                                                            |                                                                                                                                                                                          |
| Terminal Capacity 3                                                                                                                             | 2 x 2.5mm2                                                                                                                                                                                            |                                                                                                                                                                                          |
| Terminal Capacity 4                                                                                                                             | 1 x 4mm2                                                                                                                                                                                              |                                                                                                                                                                                          |
| Earth Terminal Capacity 1                                                                                                                       | 5 x 1mm2                                                                                                                                                                                              |                                                                                                                                                                                          |
| Earth Terminal Capacity 2                                                                                                                       | 4 x 1.5mm2                                                                                                                                                                                            |                                                                                                                                                                                          |
| Earth Terminal Capacity 3                                                                                                                       | 2 x 2.5mm2                                                                                                                                                                                            |                                                                                                                                                                                          |
| Earth Terminal Capacity 4                                                                                                                       | 1 x 4mm2                                                                                                                                                                                              |                                                                                                                                                                                          |
| Product Class 1                                                                                                                                 | Must be earthed                                                                                                                                                                                       |                                                                                                                                                                                          |
| Ambient Operating Temperature                                                                                                                   | -5° to +40°C                                                                                                                                                                                          |                                                                                                                                                                                          |
| Recommended Location                                                                                                                            | Internal Use Only                                                                                                                                                                                     |                                                                                                                                                                                          |
| Maximum Installation Altitude                                                                                                                   | 2000m                                                                                                                                                                                                 |                                                                                                                                                                                          |
| Standard/Approval                                                                                                                               | BS 546                                                                                                                                                                                                |                                                                                                                                                                                          |
| Additional Notes                                                                                                                                | Shuttered: Yes                                                                                                                                                                                        |                                                                                                                                                                                          |
| Patents and Trademarks                                                                                                                          | Linea is a Registered Trade Mark No 2398665 CFX is a Registered Trade Mark No 2398667 Patent No. GB 2383375B Linea-Georgian CFX is a UK Registered Design Certificate No. R21 = 2078674 SS2 = 2078673 |                                                                                                                                                                                          |
| All products listed conform to current British or<br>European standard and the product information is<br>correct at the time of going to press. | All accessories are manufactured under an accredited BS EN ISO 9001 : 2015 Quality Management System.                                                                                                 | It is the policy of the company to improve products<br>as part of our development programme.<br>Therefore, we reserve the right to alter designs<br>and dimensions without prior notice. |
| Illustrations and diagrams are reproduced within the limitations of reproduction and printing process and are not hinding                       | Due to manufacturing processes we cannot guarantee an exact colour match and shadings of of certain finishes                                                                                          | Correct as at 15 October 2018 09:08 AM E&OE                                                                                                                                              |