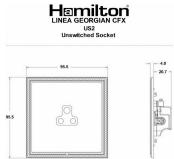

## **LGXUS2AB-PBB**

Linea-Georgian CFX Antique Brass Frame/Polished Brass Front 1 gang 2A Unswitched Socket Black

Item Image

Wiring

**Dimensions** 

|                                                                                                                                                 | Reutral  Earth  Live                                                                                                                                                                                  |                                                                                                                                                                                          |
|-------------------------------------------------------------------------------------------------------------------------------------------------|-------------------------------------------------------------------------------------------------------------------------------------------------------------------------------------------------------|------------------------------------------------------------------------------------------------------------------------------------------------------------------------------------------|
| Primary Range                                                                                                                                   | Linea-Georgian CFX                                                                                                                                                                                    |                                                                                                                                                                                          |
| Insert Type                                                                                                                                     | 1 gang 2A Unswitched Socket                                                                                                                                                                           |                                                                                                                                                                                          |
| Plate Finish                                                                                                                                    | Linea-Georgian CFX Antique Brass Frame/Polished Brass                                                                                                                                                 |                                                                                                                                                                                          |
| Insert Colour                                                                                                                                   | Black                                                                                                                                                                                                 |                                                                                                                                                                                          |
| EAN13 Barcode                                                                                                                                   | 5017504771041                                                                                                                                                                                         |                                                                                                                                                                                          |
| Dimensions (Nominal)                                                                                                                            | Single: Height = 95.5mm Width = 95.5mm Depth = 4.0mm                                                                                                                                                  |                                                                                                                                                                                          |
| Fixing Hole Centres                                                                                                                             | Box Fixing = 60.3mm Grid Fixing = CFX Clips                                                                                                                                                           |                                                                                                                                                                                          |
| Minimum Wall Box Depth                                                                                                                          | 35mm                                                                                                                                                                                                  |                                                                                                                                                                                          |
| Switched Poles                                                                                                                                  | None                                                                                                                                                                                                  |                                                                                                                                                                                          |
| Current Rating                                                                                                                                  | 2 Amp                                                                                                                                                                                                 |                                                                                                                                                                                          |
| Voltage                                                                                                                                         | 220/250V AC                                                                                                                                                                                           |                                                                                                                                                                                          |
| Maximum Load                                                                                                                                    | 2 Amp                                                                                                                                                                                                 |                                                                                                                                                                                          |
| Mains Frequency                                                                                                                                 | 50Hz                                                                                                                                                                                                  |                                                                                                                                                                                          |
| IP Rating                                                                                                                                       | IP2XD                                                                                                                                                                                                 |                                                                                                                                                                                          |
| Contact Gap Minimum                                                                                                                             | None                                                                                                                                                                                                  |                                                                                                                                                                                          |
| Terminal Capacity 1                                                                                                                             | 5 x 1mm2                                                                                                                                                                                              |                                                                                                                                                                                          |
| Terminal Capacity 2                                                                                                                             | 4 x 1.5mm2                                                                                                                                                                                            |                                                                                                                                                                                          |
| Terminal Capacity 3                                                                                                                             | 2 x 2.5mm2                                                                                                                                                                                            |                                                                                                                                                                                          |
| Terminal Capacity 4                                                                                                                             | 1 x 4mm2                                                                                                                                                                                              |                                                                                                                                                                                          |
| Earth Terminal Capacity 1                                                                                                                       | 5 x 1mm2                                                                                                                                                                                              |                                                                                                                                                                                          |
| Earth Terminal Capacity 2                                                                                                                       | 4 x 1.5mm2                                                                                                                                                                                            |                                                                                                                                                                                          |
| Earth Terminal Capacity 3                                                                                                                       | 2 x 2.5mm2                                                                                                                                                                                            |                                                                                                                                                                                          |
| Earth Terminal Capacity 4                                                                                                                       | 1 x 4mm2                                                                                                                                                                                              |                                                                                                                                                                                          |
| Product Class 1                                                                                                                                 | Must be earthed                                                                                                                                                                                       |                                                                                                                                                                                          |
| Ambient Operating Temperature                                                                                                                   | -5° to +40°C                                                                                                                                                                                          |                                                                                                                                                                                          |
| Recommended Location                                                                                                                            | Internal Use Only                                                                                                                                                                                     |                                                                                                                                                                                          |
| Maximum Installation Altitude                                                                                                                   | 2000m                                                                                                                                                                                                 |                                                                                                                                                                                          |
| Standard/Approval                                                                                                                               | BS 546                                                                                                                                                                                                |                                                                                                                                                                                          |
| Additional Notes                                                                                                                                | Shuttered: Yes                                                                                                                                                                                        |                                                                                                                                                                                          |
| Patents and Trademarks                                                                                                                          | Linea is a Registered Trade Mark No 2398665 CFX is a Registered Trade Mark No 2398667 Patent No. GB 2383375B Linea-Georgian CFX is a UK Registered Design Certificate No. R21 = 2078674 SS2 = 2078673 |                                                                                                                                                                                          |
| All products listed conform to current British or<br>European standard and the product information is<br>correct at the time of going to press. | All accessories are manufactured under an accredited BS EN ISO 9001 : 2015 Quality Management System.                                                                                                 | It is the policy of the company to improve products<br>as part of our development programme.<br>Therefore, we reserve the right to alter designs<br>and dimensions without prior notice. |
| Illustrations and diagrams are reproduced within the limitations of reproduction and printing process and are not hinding                       | Due to manufacturing processes we cannot guarantee an exact colour match and shadings of of certain finishes                                                                                          | Correct as at 15 October 2018 09:08 AM E&OE                                                                                                                                              |