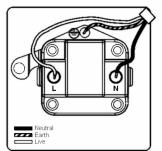

## **LGXUS2AB-PBB**

Linea-Georgian CFX Antique Brass Frame/Polished Brass Front 1 gang 2A Unswitched Socket Black

Item Image

Wiring

**Dimensions** 

|                                                                                                                                                 | Reutral  Earth  Live                                                                                                                                                                                  |                                                                                                                                                                                          |
|-------------------------------------------------------------------------------------------------------------------------------------------------|-------------------------------------------------------------------------------------------------------------------------------------------------------------------------------------------------------|------------------------------------------------------------------------------------------------------------------------------------------------------------------------------------------|
| Primary Range                                                                                                                                   | Linea-Georgian CFX                                                                                                                                                                                    |                                                                                                                                                                                          |
| Insert Type                                                                                                                                     | 1 gang 2A Unswitched Socket                                                                                                                                                                           |                                                                                                                                                                                          |
| Plate Finish                                                                                                                                    | Linea-Georgian CFX Antique Brass Frame/Polished Brass                                                                                                                                                 |                                                                                                                                                                                          |
| Insert Colour                                                                                                                                   | Black                                                                                                                                                                                                 |                                                                                                                                                                                          |
| EAN13 Barcode                                                                                                                                   | 5017504771041                                                                                                                                                                                         |                                                                                                                                                                                          |
| Dimensions (Nominal)                                                                                                                            | Single: Height = 95.5mm Width = 95.5mm Depth = 4.0mm                                                                                                                                                  |                                                                                                                                                                                          |
| Fixing Hole Centres                                                                                                                             | Box Fixing = 60.3mm Grid Fixing = CFX Clips                                                                                                                                                           |                                                                                                                                                                                          |
| Minimum Wall Box Depth                                                                                                                          | 35mm                                                                                                                                                                                                  |                                                                                                                                                                                          |
| Switched Poles                                                                                                                                  | None                                                                                                                                                                                                  |                                                                                                                                                                                          |
| Current Rating                                                                                                                                  | 2 Amp                                                                                                                                                                                                 |                                                                                                                                                                                          |
| Voltage                                                                                                                                         | 220/250V AC                                                                                                                                                                                           |                                                                                                                                                                                          |
| Maximum Load                                                                                                                                    | 2 Amp                                                                                                                                                                                                 |                                                                                                                                                                                          |
| Mains Frequency                                                                                                                                 | 50Hz                                                                                                                                                                                                  |                                                                                                                                                                                          |
| IP Rating                                                                                                                                       | IP2XD                                                                                                                                                                                                 |                                                                                                                                                                                          |
| Contact Gap Minimum                                                                                                                             | None                                                                                                                                                                                                  |                                                                                                                                                                                          |
| Terminal Capacity 1                                                                                                                             | 5 x 1mm2                                                                                                                                                                                              |                                                                                                                                                                                          |
| Terminal Capacity 2                                                                                                                             | 4 x 1.5mm2                                                                                                                                                                                            |                                                                                                                                                                                          |
| Terminal Capacity 3                                                                                                                             | 2 x 2.5mm2                                                                                                                                                                                            |                                                                                                                                                                                          |
| Terminal Capacity 4                                                                                                                             | 1 x 4mm2                                                                                                                                                                                              |                                                                                                                                                                                          |
| Earth Terminal Capacity 1                                                                                                                       | 5 x 1mm2                                                                                                                                                                                              |                                                                                                                                                                                          |
| Earth Terminal Capacity 2                                                                                                                       | 4 x 1.5mm2                                                                                                                                                                                            |                                                                                                                                                                                          |
| Earth Terminal Capacity 3                                                                                                                       | 2 x 2.5mm2                                                                                                                                                                                            |                                                                                                                                                                                          |
| Earth Terminal Capacity 4                                                                                                                       | 1 x 4mm2                                                                                                                                                                                              |                                                                                                                                                                                          |
| Product Class 1                                                                                                                                 | Must be earthed                                                                                                                                                                                       |                                                                                                                                                                                          |
| Ambient Operating Temperature                                                                                                                   | -5° to +40°C                                                                                                                                                                                          |                                                                                                                                                                                          |
| Recommended Location                                                                                                                            | Internal Use Only                                                                                                                                                                                     |                                                                                                                                                                                          |
| Maximum Installation Altitude                                                                                                                   | 2000m                                                                                                                                                                                                 |                                                                                                                                                                                          |
| Standard/Approval                                                                                                                               | BS 546                                                                                                                                                                                                |                                                                                                                                                                                          |
| Additional Notes                                                                                                                                | Shuttered: Yes                                                                                                                                                                                        |                                                                                                                                                                                          |
| Patents and Trademarks                                                                                                                          | Linea is a Registered Trade Mark No 2398665 CFX is a Registered Trade Mark No 2398667 Patent No. GB 2383375B Linea-Georgian CFX is a UK Registered Design Certificate No. R21 = 2078674 SS2 = 2078673 |                                                                                                                                                                                          |
| All products listed conform to current British or<br>European standard and the product information is<br>correct at the time of going to press. | All accessories are manufactured under an accredited BS EN ISO 9001 : 2015 Quality Management System.                                                                                                 | It is the policy of the company to improve products<br>as part of our development programme.<br>Therefore, we reserve the right to alter designs<br>and dimensions without prior notice. |
| Illustrations and diagrams are reproduced within the limitations of reproduction and printing process and are not hinding                       | Due to manufacturing processes we cannot guarantee an exact colour match and shadings of of certain finishes                                                                                          | Correct as at 15 October 2018 09:08 AM E&OE                                                                                                                                              |