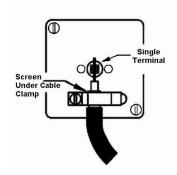

SL

making connections beautifully

Wiring Accessories • Circuit Protection • Smart Lighting Control & Multi-room Audio

## **LGXTVSATPB-PBB**

Linea-Georgian CFX Polished Brass Frame/Polished Brass Front 2 gang Non-Isolated TV+Satellite 2in/2out Black

## Item Image



## Wiring



## **Dimensions**



| Primary Range                                                                                                                                   | Linea-Georgian CFX                                                                                                                                                                                    |                                                                                                                                                                                          |
|-------------------------------------------------------------------------------------------------------------------------------------------------|-----------------------------------------------------------------------------------------------