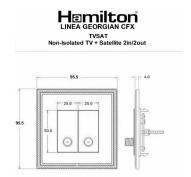

## **Dimensions**

| Primary Range                                                                                                                                   | Linea-Georgian CFX                                                                                                                                                                                    |                                                                                                                                                                                          |
|-------------------------------------------------------------------------------------------------------------------------------------------------|-------------------------------------------------------------------------------------------------------------------------------------------------------------------------------------------------------|------------------------------------------------------------------------------------------------------------------------------------------------------------------------------------------|
| Insert Type                                                                                                                                     | 2 gang Non-Isolated TV+Satellite 2in/2out                                                                                                                                                             |                                                                                                                                                                                          |
| Plate Finish                                                                                                                                    | Linea-Georgian CFX Polished Brass Frame/Polished Brass                                                                                                                                                |                                                                                                                                                                                          |
| Insert Colour                                                                                                                                   | Black                                                                                                                                                                                                 |                                                                                                                                                                                          |
| EAN13 Barcode                                                                                                                                   | 5017504801687                                                                                                                                                                                         |                                                                                                                                                                                          |
| Dimensions (Nominal)                                                                                                                            | Single: Height = 95.5mm Width = 95.5mm Depth = 4.0mm                                                                                                                                                  |                                                                                                                                                                                          |
| Fixing Hole Centres                                                                                                                             | Box Fixing = 60.3mm Grid Fixing = CFX Clips                                                                                                                                                           |                                                                                                                                                                                          |
| Minimum Wall Box Depth                                                                                                                          | 35mm                                                                                                                                                                                                  |                                                                                                                                                                                          |
| Switched Poles                                                                                                                                  | N/A                                                                                                                                                                                                   |                                                                                                                                                                                          |
| IP Rating                                                                                                                                       | IP2XD                                                                                                                                                                                                 |                                                                                                                                                                                          |
| Contact Gap Minimum                                                                                                                             | N/A                                                                                                                                                                                                   |                                                                                                                                                                                          |
| Earth Terminal Capacity 1                                                                                                                       | 5 x 1mm2                                                                                                                                                                                              |                                                                                                                                                                                          |
| Earth Terminal Capacity 2                                                                                                                       | 4 x 1.5mm2                                                                                                                                                                                            |                                                                                                                                                                                          |
| Earth Terminal Capacity 3                                                                                                                       | 3 x 2.5mm2                                                                                                                                                                                            |                                                                                                                                                                                          |
| Earth Terminal Capacity 4                                                                                                                       | 1 x 4mm2 Multi-strand                                                                                                                                                                                 |                                                                                                                                                                                          |
| Earth Terminal Capacity 5                                                                                                                       | 1 x 6mm2                                                                                                                                                                                              |                                                                                                                                                                                          |
| Product Class 1                                                                                                                                 | Must be earthed (ref BS7671 415.2.1)                                                                                                                                                                  |                                                                                                                                                                                          |
| Ambient Operating Temperature                                                                                                                   | -5° to +40°C                                                                                                                                                                                          |                                                                                                                                                                                          |
| Recommended Location                                                                                                                            | Internal Use Only                                                                                                                                                                                     |                                                                                                                                                                                          |
| Maximum Installation Altitude                                                                                                                   | 2000m                                                                                                                                                                                                 |                                                                                                                                                                                          |
| Patents and Trademarks                                                                                                                          | Linea is a Registered Trade Mark No 2398665 CFX is a Registered Trade Mark No 2398667 Patent No. GB 2383375B Linea-Georgian CFX is a UK Registered Design Certificate No. R21 = 2078674 SS2 = 2078673 |                                                                                                                                                                                          |
| All products listed conform to current British or<br>European standard and the product information is<br>correct at the time of going to press. | All accessories are manufactured under an accredited BS EN ISO 9001 : 2015 Quality Management System.                                                                                                 | It is the policy of the company to improve products<br>as part of our development programme.<br>Therefore, we reserve the right to alter designs<br>and dimensions without prior notice. |
| Illustrations and diagrams are reproduced within the limitations of reproduction and printing process and are not binding.                      | Due to manufacturing processes we cannot guarantee an exact colour match and shadings of of certain finishes.                                                                                         | Correct as at 15 October 2018 09:08 AM<br>E&OE                                                                                                                                           |