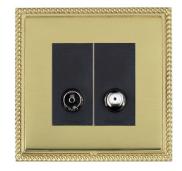

## **LGXTVSATPB-PBB**

Linea-Georgian CFX Polished Brass Frame/Polished Brass Front 2 gang Non-Isolated TV+Satellite 2in/2out Black

## Item Image