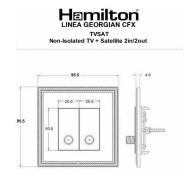

## Dimensions

| Primary Range                                                                                                                                   | Linea-Georgian CFX                                                                                                                                                                                    |                                                                                                                                                                                          |
|-------------------------------------------------------------------------------------------------------------------------------------------------|-------------------------------------------------------------------------------------------------------------------------------------------------------------------------------------------------------|------------------------------------------------------------------------------------------------------------------------------------------------------------------------------------------|
| Insert Type                                                                                                                                     | 2 gang Non-Isolated TV+Satellite 2in/2out                                                                                                                                                             |                                                                                                                                                                                          |
| Plate Finish                                                                                                                                    | Linea-Georgian CFX Polished Brass Frame/Antique Brass                                                                                                                                                 |                                                                                                                                                                                          |
| Insert Colour                                                                                                                                   | White                                                                                                                                                                                                 |                                                                                                                                                                                          |
| EAN13 Barcode                                                                                                                                   | 5017504820688                                                                                                                                                                                         |                                                                                                                                                                                          |
| Dimensions (Nominal)                                                                                                                            | Single: Height = 95.5mm Width = 95.5mm Depth = 4.0mm                                                                                                                                                  |                                                                                                                                                                                          |
| Fixing Hole Centres                                                                                                                             | Box Fixing = 60.3mm Grid Fixing = CFX Clips                                                                                                                                                           |                                                                                                                                                                                          |
| Minimum Wall Box Depth                                                                                                                          | 35mm                                                                                                                                                                                                  |                                                                                                                                                                                          |
| Switched Poles                                                                                                                                  | N/A                                                                                                                                                                                                   |                                                                                                                                                                                          |
| IP Rating                                                                                                                                       | IP2XD                                                                                                                                                                                                 |                                                                                                                                                                                          |
| Contact Gap Minimum                                                                                                                             | N/A                                                                                                                                                                                                   |                                                                                                                                                                                          |
| Earth Terminal Capacity 1                                                                                                                       | 5 x 1mm2                                                                                                                                                                                              |                                                                                                                                                                                          |
| Earth Terminal Capacity 2                                                                                                                       | 4 x 1.5mm2                                                                                                                                                                                            |                                                                                                                                                                                          |
| Earth Terminal Capacity 3                                                                                                                       | 3 x 2.5mm2                                                                                                                                                                                            |                                                                                                                                                                                          |
| Earth Terminal Capacity 4                                                                                                                       | 1 x 4mm2 Multi-strand                                                                                                                                                                                 |                                                                                                                                                                                          |
| Earth Terminal Capacity 5                                                                                                                       | 1 x 6mm2                                                                                                                                                                                              |                                                                                                                                                                                          |
| Product Class 1                                                                                                                                 | Must be earthed (ref BS7671 415.2.1)                                                                                                                                                                  |                                                                                                                                                                                          |
| Ambient Operating Temperature                                                                                                                   | -5° to +40°C                                                                                                                                                                                          |                                                                                                                                                                                          |
| Recommended Location                                                                                                                            | Internal Use Only                                                                                                                                                                                     |                                                                                                                                                                                          |
| Maximum Installation Altitude                                                                                                                   | 2000m                                                                                                                                                                                                 |                                                                                                                                                                                          |
| Patents and Trademarks                                                                                                                          | Linea is a Registered Trade Mark No 2398665 CFX is a Registered Trade Mark No 2398667 Patent No. GB 2383375B Linea-Georgian CFX is a UK Registered Design Certificate No. R21 = 2078674 SS2 = 2078673 |                                                                                                                                                                                          |
| All products listed conform to current British or<br>European standard and the product information is<br>correct at the time of going to press. | All accessories are manufactured under an accredited BS EN ISO 9001 : 2015 Quality Management System.                                                                                                 | It is the policy of the company to improve products<br>as part of our development programme.<br>Therefore, we reserve the right to alter designs<br>and dimensions without prior notice. |
| Illustrations and diagrams are reproduced within the limitations of reproduction and printing process and are not binding.                      | Due to manufacturing processes we cannot guarantee an exact colour match and shadings of of certain finishes.                                                                                         | Correct as at 15 October 2018 09:08 AM<br>E&OE                                                                                                                                           |