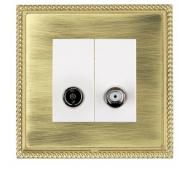

## **LGXTVSATPB-ABW**

Linea-Georgian CFX Polished Brass Frame/Antique Brass Front 2 gang Non-Isolated TV+Satellite 2in/2out White

## Item Image