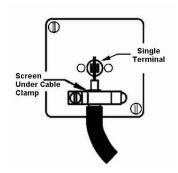

SL

making connections beautifully

Wiring Accessories • Circuit Protection • Smart Lighting Control & Multi-room Audio

## **LGXTVSATPB-ABW**

Linea-Georgian CFX Polished Brass Frame/Antique Brass Front 2 gang Non-Isolated TV+Satellite 2in/2out White

## Item Image



## Wiring



## Dimensions



| Primary Range                                                                                                                                   | Linea-Georgian CFX                                                                                                                                                                                    |                                                                                                                                                                                          |
|-------------------------------------------------------------------------------------------------------------------------------------------------|---------------------------------------------------------------------------------------------------