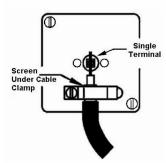

SL

making connections beautifully

Wiring Accessories • Circuit Protection • Smart Lighting Control & Multi-room Audio

## **LGXTVPB-ABB**

Linea-Georgian CFX Polished Brass Frame/Antique Brass Front 1 gang Non-Isolated Television 1in/1out Black

## Item Image



## Wiring



## **Dimensions**



| Primary Range                                                                                                                                   | Linea-Georgian CFX                                                                                                                                                                                    |                                                                                                                                                                                  |
|-------------------------------------------------------------------------------------------------------------------------------------------------|-------------------------------------------------------------------------------------------------------