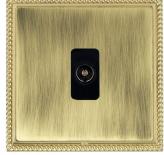

## **LGXTVPB-ABB**

Linea-Georgian CFX Polished Brass Frame/Antique Brass Front 1 gang Non-Isolated Television 1in/1out Black

## Item Image