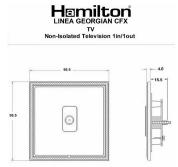

## **Dimensions**

| Primary Range                                                                                                                                   | Linea-Georgian CFX                                                                                                                                                                                    |                                                                                                                                                                                  |
|-------------------------------------------------------------------------------------------------------------------------------------------------|-------------------------------------------------------------------------------------------------------------------------------------------------------------------------------------------------------|----------------------------------------------------------------------------------------------------------------------------------------------------------------------------------|
| Insert Type                                                                                                                                     | 1 gang Non-Isolated TV 1in/1out                                                                                                                                                                       |                                                                                                                                                                                  |
| Plate Finish                                                                                                                                    | Linea-Georgian CFX Polished Brass Frame/Antique Brass                                                                                                                                                 |                                                                                                                                                                                  |
| Insert Colour                                                                                                                                   | Black                                                                                                                                                                                                 |                                                                                                                                                                                  |
| EAN13 Barcode                                                                                                                                   | 5017504821609                                                                                                                                                                                         |                                                                                                                                                                                  |
| Dimensions (Nominal)                                                                                                                            | Single: Height = 95.5mm Width = 95.5mm Depth = 4.0mm                                                                                                                                                  |                                                                                                                                                                                  |
| Fixing Hole Centres                                                                                                                             | Box Fixing = 60.3mm Grid Fixing = CFX Clips                                                                                                                                                           |                                                                                                                                                                                  |
| Minimum Wall Box Depth                                                                                                                          | 25mm                                                                                                                                                                                                  |                                                                                                                                                                                  |
| Switched Poles                                                                                                                                  | N/A                                                                                                                                                                                                   |                                                                                                                                                                                  |
| IP Rating                                                                                                                                       | IP2XD                                                                                                                                                                                                 |                                                                                                                                                                                  |
| Contact Gap Minimum                                                                                                                             | N/A                                                                                                                                                                                                   |                                                                                                                                                                                  |
| Earth Terminal Capacity 1                                                                                                                       | 5 x 1mm2                                                                                                                                                                                              |                                                                                                                                                                                  |
| Earth Terminal Capacity 2                                                                                                                       | 4 x 1.5mm2                                                                                                                                                                                            |                                                                                                                                                                                  |
| Earth Terminal Capacity 3                                                                                                                       | 3 x 2.5mm2                                                                                                                                                                                            |                                                                                                                                                                                  |
| Earth Terminal Capacity 4                                                                                                                       | 1 x 4mm2 Multi-strand                                                                                                                                                                                 |                                                                                                                                                                                  |
| Earth Terminal Capacity 5                                                                                                                       | 1 x 6mm2                                                                                                                                                                                              |                                                                                                                                                                                  |
| Product Class 1                                                                                                                                 | Must be earthed (ref BS7671 415.2.1)                                                                                                                                                                  |                                                                                                                                                                                  |
| Ambient Operating Temperature                                                                                                                   | -5° to +40°C                                                                                                                                                                                          |                                                                                                                                                                                  |
| Recommended Location                                                                                                                            | Internal Use Only                                                                                                                                                                                     |                                                                                                                                                                                  |
| Maximum Installation Altitude                                                                                                                   | 2000m                                                                                                                                                                                                 |                                                                                                                                                                                  |
| Patents and Trademarks                                                                                                                          | Linea is a Registered Trade Mark No 2398665 CFX is a Registered Trade Mark No 2398667 Patent No. GB 2383375B Linea-Georgian CFX is a UK Registered Design Certificate No. R21 = 2078674 SS2 = 2078673 |                                                                                                                                                                                  |
| All products listed conform to current British or<br>European standard and the product information is<br>correct at the time of going to press. | All accessories are manufactured under an accredited BS EN ISO 9001 : 2015 Quality Management System.                                                                                                 | It is the policy of the company to improve products as part of our development programme.  Therefore, we reserve the right to alter designs and dimensions without prior notice. |
| Illustrations and diagrams are reproduced within the limitations of reproduction and printing process and are not binding.                      | Due to manufacturing processes we cannot guarantee an exact colour match and shadings of of certain finishes.                                                                                         | Correct as at 15 October 2018 09:08 AM<br>E&OE                                                                                                                                   |