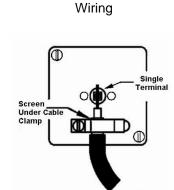

## **LGXTVIAB-SBB**

Linea-Georgian CFX Antique Brass Frame/Satin Brass Front 1 gang Isolated TV 1in/1out Black

Item Image

**Dimensions** 

| Managaran and Angelog | •                                                                                                                                                                                                     | Ų V                                                                                                                                                                              |
|-------------------------------------------------------------------------------------------------------------------------------------------------------------------------------------------------------------------------------------------------------------------------------------------------------------------------------------------------------------------------------------------------------------------------------------------------------------------------------------------------------------------------------------------------------------------------------------------------------------------------------------------------------------------------------------------------------------------------------------------------------------------------------------------------------------------------------------------------------------------------------------------------------------------------------------------------------------------------------------------------------------------------------------------------------------------------------------------------------------------------------------------------------------------------------------------------------------------------------------------------------------------------------------------------------------------------------------------------------------------------------------------------------------------------------------------------------------------------------------------------------------------------------------------------------------------------------------------------------------------------------------------------------------------------------------------------------------------------------------------------------------------------------------------------------------------------------------------------------------------------------------------------------------------------------------------------------------------------------------------------------------------------------------------------------------------------------------------------------------------------------|-------------------------------------------------------------------------------------------------------------------------------------------------------------------------------------------------------|----------------------------------------------------------------------------------------------------------------------------------------------------------------------------------|
| Primary Range                                                                                                                                                                                                                                                                                                                                                                                                                                                                                                                                                                                                                                                                                                                                                                                                                                                                                                                                                                                                                                                                                                                                                                                                                                                                                                                                                                                                                                                                                                                                                                                                                                                                                                                                                                                                                                                                                                                                                                                                                                                                                                                 | Linea-Georgian CFX                                                                                                                                                                                    |                                                                                                                                                                                  |
| Insert Type                                                                                                                                                                                                                                                                                                                                                                                                                                                                                                                                                                                                                                                                                                                                                                                                                                                                                                                                                                                                                                                                                                                                                                                                                                                                                                                                                                                                                                                                                                                                                                                                                                                                                                                                                                                                                                                                                                                                                                                                                                                                                                                   | 1 gang Isolated TV 1in/1out                                                                                                                                                                           |                                                                                                                                                                                  |
| Plate Finish                                                                                                                                                                                                                                                                                                                                                                                                                                                                                                                                                                                                                                                                                                                                                                                                                                                                                                                                                                                                                                                                                                                                                                                                                                                                                                                                                                                                                                                                                                                                                                                                                                                                                                                                                                                                                                                                                                                                                                                                                                                                                                                  | Linea-Georgian CFX Antique Brass Frame/Satin Brass                                                                                                                                                    |                                                                                                                                                                                  |
| Insert Colour                                                                                                                                                                                                                                                                                                                                                                                                                                                                                                                                                                                                                                                                                                                                                                                                                                                                                                                                                                                                                                                                                                                                                                                                                                                                                                                                                                                                                                                                                                                                                                                                                                                                                                                                                                                                                                                                                                                                                                                                                                                                                                                 | Black                                                                                                                                                                                                 |                                                                                                                                                                                  |
| EAN13 Barcode                                                                                                                                                                                                                                                                                                                                                                                                                                                                                                                                                                                                                                                                                                                                                                                                                                                                                                                                                                                                                                                                                                                                                                                                                                                                                                                                                                                                                                                                                                                                                                                                                                                                                                                                                                                                                                                                                                                                                                                                                                                                                                                 | 5017504781620                                                                                                                                                                                         |                                                                                                                                                                                  |
| Dimensions (Nominal)                                                                                                                                                                                                                                                                                                                                                                                                                                                                                                                                                                                                                                                                                                                                                                                                                                                                                                                                                                                                                                                                                                                                                                                                                                                                                                                                                                                                                                                                                                                                                                                                                                                                                                                                                                                                                                                                                                                                                                                                                                                                                                          | Single: Height = 95.5mm Width = 95.5mm Depth = 4.0mm                                                                                                                                                  |                                                                                                                                                                                  |
| Fixing Hole Centres                                                                                                                                                                                                                                                                                                                                                                                                                                                                                                                                                                                                                                                                                                                                                                                                                                                                                                                                                                                                                                                                                                                                                                                                                                                                                                                                                                                                                                                                                                                                                                                                                                                                                                                                                                                                                                                                                                                                                                                                                                                                                                           | Box Fixing = 60.3mm Grid Fixing = CFX Clips                                                                                                                                                           |                                                                                                                                                                                  |
| Minimum Wall Box Depth                                                                                                                                                                                                                                                                                                                                                                                                                                                                                                                                                                                                                                                                                                                                                                                                                                                                                                                                                                                                                                                                                                                                                                                                                                                                                                                                                                                                                                                                                                                                                                                                                                                                                                                                                                                                                                                                                                                                                                                                                                                                                                        | 25mm                                                                                                                                                                                                  |                                                                                                                                                                                  |
| Switched Poles                                                                                                                                                                                                                                                                                                                                                                                                                                                                                                                                                                                                                                                                                                                                                                                                                                                                                                                                                                                                                                                                                                                                                                                                                                                                                                                                                                                                                                                                                                                                                                                                                                                                                                                                                                                                                                                                                                                                                                                                                                                                                                                | N/A                                                                                                                                                                                                   |                                                                                                                                                                                  |
| IP Rating                                                                                                                                                                                                                                                                                                                                                                                                                                                                                                                                                                                                                                                                                                                                                                                                                                                                                                                                                                                                                                                                                                                                                                                                                                                                                                                                                                                                                                                                                                                                                                                                                                                                                                                                                                                                                                                                                                                                                                                                                                                                                                                     | IP2XD                                                                                                                                                                                                 |                                                                                                                                                                                  |
| Contact Gap Minimum                                                                                                                                                                                                                                                                                                                                                                                                                                                                                                                                                                                                                                                                                                                                                                                                                                                                                                                                                                                                                                                                                                                                                                                                                                                                                                                                                                                                                                                                                                                                                                                                                                                                                                                                                                                                                                                                                                                                                                                                                                                                                                           | N/A                                                                                                                                                                                                   |                                                                                                                                                                                  |
| Earth Terminal Capacity 1                                                                                                                                                                                                                                                                                                                                                                                                                                                                                                                                                                                                                                                                                                                                                                                                                                                                                                                                                                                                                                                                                                                                                                                                                                                                                                                                                                                                                                                                                                                                                                                                                                                                                                                                                                                                                                                                                                                                                                                                                                                                                                     | 5 x 1mm2                                                                                                                                                                                              |                                                                                                                                                                                  |
| Earth Terminal Capacity 2                                                                                                                                                                                                                                                                                                                                                                                                                                                                                                                                                                                                                                                                                                                                                                                                                                                                                                                                                                                                                                                                                                                                                                                                                                                                                                                                                                                                                                                                                                                                                                                                                                                                                                                                                                                                                                                                                                                                                                                                                                                                                                     | 4 x 1.5mm2                                                                                                                                                                                            |                                                                                                                                                                                  |
| Earth Terminal Capacity 3                                                                                                                                                                                                                                                                                                                                                                                                                                                                                                                                                                                                                                                                                                                                                                                                                                                                                                                                                                                                                                                                                                                                                                                                                                                                                                                                                                                                                                                                                                                                                                                                                                                                                                                                                                                                                                                                                                                                                                                                                                                                                                     | 3 x 2.5mm2                                                                                                                                                                                            |                                                                                                                                                                                  |
| Earth Terminal Capacity 4                                                                                                                                                                                                                                                                                                                                                                                                                                                                                                                                                                                                                                                                                                                                                                                                                                                                                                                                                                                                                                                                                                                                                                                                                                                                                                                                                                                                                                                                                                                                                                                                                                                                                                                                                                                                                                                                                                                                                                                                                                                                                                     | 1 x 4mm2 Multi-strand                                                                                                                                                                                 |                                                                                                                                                                                  |
| Earth Terminal Capacity 5                                                                                                                                                                                                                                                                                                                                                                                                                                                                                                                                                                                                                                                                                                                                                                                                                                                                                                                                                                                                                                                                                                                                                                                                                                                                                                                                                                                                                                                                                                                                                                                                                                                                                                                                                                                                                                                                                                                                                                                                                                                                                                     | 1 x 6mm2                                                                                                                                                                                              |                                                                                                                                                                                  |
| Product Class 1                                                                                                                                                                                                                                                                                                                                                                                                                                                                                                                                                                                                                                                                                                                                                                                                                                                                                                                                                                                                                                                                                                                                                                                                                                                                                                                                                                                                                                                                                                                                                                                                                                                                                                                                                                                                                                                                                                                                                                                                                                                                                                               | Must be earthed (ref BS7671 415.2.1)                                                                                                                                                                  |                                                                                                                                                                                  |
| Ambient Operating Temperature                                                                                                                                                                                                                                                                                                                                                                                                                                                                                                                                                                                                                                                                                                                                                                                                                                                                                                                                                                                                                                                                                                                                                                                                                                                                                                                                                                                                                                                                                                                                                                                                                                                                                                                                                                                                                                                                                                                                                                                                                                                                                                 | -5° to +40°C                                                                                                                                                                                          |                                                                                                                                                                                  |
| Recommended Location                                                                                                                                                                                                                                                                                                                                                                                                                                                                                                                                                                                                                                                                                                                                                                                                                                                                                                                                                                                                                                                                                                                                                                                                                                                                                                                                                                                                                                                                                                                                                                                                                                                                                                                                                                                                                                                                                                                                                                                                                                                                                                          | Internal Use Only                                                                                                                                                                                     |                                                                                                                                                                                  |
| Maximum Installation Altitude                                                                                                                                                                                                                                                                                                                                                                                                                                                                                                                                                                                                                                                                                                                                                                                                                                                                                                                                                                                                                                                                                                                                                                                                                                                                                                                                                                                                                                                                                                                                                                                                                                                                                                                                                                                                                                                                                                                                                                                                                                                                                                 | 2000m                                                                                                                                                                                                 |                                                                                                                                                                                  |
| Patents and Trademarks                                                                                                                                                                                                                                                                                                                                                                                                                                                                                                                                                                                                                                                                                                                                                                                                                                                                                                                                                                                                                                                                                                                                                                                                                                                                                                                                                                                                                                                                                                                                                                                                                                                                                                                                                                                                                                                                                                                                                                                                                                                                                                        | Linea is a Registered Trade Mark No 2398665 CFX is a Registered Trade Mark No 2398667 Patent No. GB 2383375B Linea-Georgian CFX is a UK Registered Design Certificate No. R21 = 2078674 SS2 = 2078673 |                                                                                                                                                                                  |
| All products listed conform to current British or<br>European standard and the product information is<br>correct at the time of going to press.                                                                                                                                                                                                                                                                                                                                                                                                                                                                                                                                                                                                                                                                                                                                                                                                                                                                                                                                                                                                                                                                                                                                                                                                                                                                                                                                                                                                                                                                                                                                                                                                                                                                                                                                                                                                                                                                                                                                                                               | All accessories are manufactured under an accredited BS EN ISO 9001 : 2015 Quality Management System.                                                                                                 | It is the policy of the company to improve products as part of our development programme.  Therefore, we reserve the right to alter designs and dimensions without prior notice. |
| Illustrations and diagrams are reproduced within the limitations of reproduction and printing                                                                                                                                                                                                                                                                                                                                                                                                                                                                                                                                                                                                                                                                                                                                                                                                                                                                                                                                                                                                                                                                                                                                                                                                                                                                                                                                                                                                                                                                                                                                                                                                                                                                                                                                                                                                                                                                                                                                                                                                                                 | Due to manufacturing processes we cannot guarantee an exact colour match and shadings of of certain finishes                                                                                          | Correct as at 15 October 2018 09:08 AM<br>E&OE                                                                                                                                   |