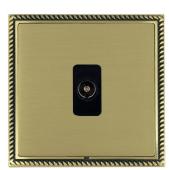

## **LGXTVIAB-SBB**

Linea-Georgian CFX Antique Brass Frame/Satin Brass Front 1 gang Isolated TV 1in/1out Black

Item Image

**Dimensions** 

| Managaran and Angelog | •                                                                                                                                                                                                     | Ų V                                                                                                                                                                              |
|-------------------------------------------------------------------------------------------------------------------------------------------------------------------------------------------------------------------------------------------------------------------------------------------------------------------------------------------------------------------------------------------------------------------------------------------------------------------------------------------------------------------------------------------------------------------------------------------------------------------------------------------------------------------------------------------------------------------------------------------------------------------------------------------------------------------------------------------------------------------------------------------------------------------------------------------------------------------------------------------------------------------------------------------------------------------------------------------------------------------------------------------------------------------------------------------------------------------------------------------------------------------------------------------------------------------------------------------------------------------------------------------------------------------------------------------------------------------------------------------------------------------------------------------------------------------------------------------------------------------------------------------------------------------------------------------------------------------------------------------------------------------------------------------------------------------------------------------------------------------------------------------------------------------------------------------------------------------------------------------------------------------------------------------------------------------------------------------------------------------------------|-------------------------------------------------------------------------------------------------------------------------------------------------------------------------------------------------------|----------------------------------------------------------------------------------------------------------------------------------------------------------------------------------|
| Primary Range                                                                                                                                                                                                                                                                                                                                                                                                                                                                                                                                                                                                                                                                                                                                                                                                                                                                                                                                                                                                                                                                                                                                                                                                                                                                                                                                                                                                                                                                                                                                                                                                                                                                                                                                                                                                                                                                                                                                                                                                                                                                                                                 | Linea-Georgian CFX                                                                                                                                                                                    |                                                                                                                                                                                  |
| Insert Type                                                                                                                                                                                                                                                                                                                                                                                                                                                                                                                                                                                                                                                                                                                                                                                                                                                                                                                                                                                                                                                                                                                                                                                                                                                                                                                                                                                                                                                                                                                                                                                                                                                                                                                                                                                                                                                                                                                                                                                                                                                                                                                   | 1 gang Isolated TV 1in/1out                                                                                                                                                                           |                                                                                                                                                                                  |
| Plate Finish                                                                                                                                                                                                                                                                                                                                                                                                                                                                                                                                                                                                                                                                                                                                                                                                                                                                                                                                                                                                                                                                                                                                                                                                                                                                                                                                                                                                                                                                                                                                                                                                                                                                                                                                                                                                                                                                                                                                                                                                                                                                                                                  | Linea-Georgian CFX Antique Brass Frame/Satin Brass                                                                                                                                                    |                                                                                                                                                                                  |
| Insert Colour                                                                                                                                                                                                                                                                                                                                                                                                                                                                                                                                                                                                                                                                                                                                                                                                                                                                                                                                                                                                                                                                                                                                                                                                                                                                                                                                                                                                                                                                                                                                                                                                                                                                                                                                                                                                                                                                                                                                                                                                                                                                                                                 | Black                                                                                                                                                                                                 |                                                                                                                                                                                  |
| EAN13 Barcode                                                                                                                                                                                                                                                                                                                                                                                                                                                                                                                                                                                                                                                                                                                                                                                                                                                                                                                                                                                                                                                                                                                                                                                                                                                                                                                                                                                                                                                                                                                                                                                                                                                                                                                                                                                                                                                                                                                                                                                                                                                                                                                 | 5017504781620                                                                                                                                                                                         |                                                                                                                                                                                  |
| Dimensions (Nominal)                                                                                                                                                                                                                                                                                                                                                                                                                                                                                                                                                                                                                                                                                                                                                                                                                                                                                                                                                                                                                                                                                                                                                                                                                                                                                                                                                                                                                                                                                                                                                                                                                                                                                                                                                                                                                                                                                                                                                                                                                                                                                                          | Single: Height = 95.5mm Width = 95.5mm Depth = 4.0mm                                                                                                                                                  |                                                                                                                                                                                  |
| Fixing Hole Centres                                                                                                                                                                                                                                                                                                                                                                                                                                                                                                                                                                                                                                                                                                                                                                                                                                                                                                                                                                                                                                                                                                                                                                                                                                                                                                                                                                                                                                                                                                                                                                                                                                                                                                                                                                                                                                                                                                                                                                                                                                                                                                           | Box Fixing = 60.3mm Grid Fixing = CFX Clips                                                                                                                                                           |                                                                                                                                                                                  |
| Minimum Wall Box Depth                                                                                                                                                                                                                                                                                                                                                                                                                                                                                                                                                                                                                                                                                                                                                                                                                                                                                                                                                                                                                                                                                                                                                                                                                                                                                                                                                                                                                                                                                                                                                                                                                                                                                                                                                                                                                                                                                                                                                                                                                                                                                                        | 25mm                                                                                                                                                                                                  |                                                                                                                                                                                  |
| Switched Poles                                                                                                                                                                                                                                                                                                                                                                                                                                                                                                                                                                                                                                                                                                                                                                                                                                                                                                                                                                                                                                                                                                                                                                                                                                                                                                                                                                                                                                                                                                                                                                                                                                                                                                                                                                                                                                                                                                                                                                                                                                                                                                                | N/A                                                                                                                                                                                                   |                                                                                                                                                                                  |
| IP Rating                                                                                                                                                                                                                                                                                                                                                                                                                                                                                                                                                                                                                                                                                                                                                                                                                                                                                                                                                                                                                                                                                                                                                                                                                                                                                                                                                                                                                                                                                                                                                                                                                                                                                                                                                                                                                                                                                                                                                                                                                                                                                                                     | IP2XD                                                                                                                                                                                                 |                                                                                                                                                                                  |
| Contact Gap Minimum                                                                                                                                                                                                                                                                                                                                                                                                                                                                                                                                                                                                                                                                                                                                                                                                                                                                                                                                                                                                                                                                                                                                                                                                                                                                                                                                                                                                                                                                                                                                                                                                                                                                                                                                                                                                                                                                                                                                                                                                                                                                                                           | N/A                                                                                                                                                                                                   |                                                                                                                                                                                  |
| Earth Terminal Capacity 1                                                                                                                                                                                                                                                                                                                                                                                                                                                                                                                                                                                                                                                                                                                                                                                                                                                                                                                                                                                                                                                                                                                                                                                                                                                                                                                                                                                                                                                                                                                                                                                                                                                                                                                                                                                                                                                                                                                                                                                                                                                                                                     | 5 x 1mm2                                                                                                                                                                                              |                                                                                                                                                                                  |
| Earth Terminal Capacity 2                                                                                                                                                                                                                                                                                                                                                                                                                                                                                                                                                                                                                                                                                                                                                                                                                                                                                                                                                                                                                                                                                                                                                                                                                                                                                                                                                                                                                                                                                                                                                                                                                                                                                                                                                                                                                                                                                                                                                                                                                                                                                                     | 4 x 1.5mm2                                                                                                                                                                                            |                                                                                                                                                                                  |
| Earth Terminal Capacity 3                                                                                                                                                                                                                                                                                                                                                                                                                                                                                                                                                                                                                                                                                                                                                                                                                                                                                                                                                                                                                                                                                                                                                                                                                                                                                                                                                                                                                                                                                                                                                                                                                                                                                                                                                                                                                                                                                                                                                                                                                                                                                                     | 3 x 2.5mm2                                                                                                                                                                                            |                                                                                                                                                                                  |
| Earth Terminal Capacity 4                                                                                                                                                                                                                                                                                                                                                                                                                                                                                                                                                                                                                                                                                                                                                                                                                                                                                                                                                                                                                                                                                                                                                                                                                                                                                                                                                                                                                                                                                                                                                                                                                                                                                                                                                                                                                                                                                                                                                                                                                                                                                                     | 1 x 4mm2 Multi-strand                                                                                                                                                                                 |                                                                                                                                                                                  |
| Earth Terminal Capacity 5                                                                                                                                                                                                                                                                                                                                                                                                                                                                                                                                                                                                                                                                                                                                                                                                                                                                                                                                                                                                                                                                                                                                                                                                                                                                                                                                                                                                                                                                                                                                                                                                                                                                                                                                                                                                                                                                                                                                                                                                                                                                                                     | 1 x 6mm2                                                                                                                                                                                              |                                                                                                                                                                                  |
| Product Class 1                                                                                                                                                                                                                                                                                                                                                                                                                                                                                                                                                                                                                                                                                                                                                                                                                                                                                                                                                                                                                                                                                                                                                                                                                                                                                                                                                                                                                                                                                                                                                                                                                                                                                                                                                                                                                                                                                                                                                                                                                                                                                                               | Must be earthed (ref BS7671 415.2.1)                                                                                                                                                                  |                                                                                                                                                                                  |
| Ambient Operating Temperature                                                                                                                                                                                                                                                                                                                                                                                                                                                                                                                                                                                                                                                                                                                                                                                                                                                                                                                                                                                                                                                                                                                                                                                                                                                                                                                                                                                                                                                                                                                                                                                                                                                                                                                                                                                                                                                                                                                                                                                                                                                                                                 | -5° to +40°C                                                                                                                                                                                          |                                                                                                                                                                                  |
| Recommended Location                                                                                                                                                                                                                                                                                                                                                                                                                                                                                                                                                                                                                                                                                                                                                                                                                                                                                                                                                                                                                                                                                                                                                                                                                                                                                                                                                                                                                                                                                                                                                                                                                                                                                                                                                                                                                                                                                                                                                                                                                                                                                                          | Internal Use Only                                                                                                                                                                                     |                                                                                                                                                                                  |
| Maximum Installation Altitude                                                                                                                                                                                                                                                                                                                                                                                                                                                                                                                                                                                                                                                                                                                                                                                                                                                                                                                                                                                                                                                                                                                                                                                                                                                                                                                                                                                                                                                                                                                                                                                                                                                                                                                                                                                                                                                                                                                                                                                                                                                                                                 | 2000m                                                                                                                                                                                                 |                                                                                                                                                                                  |
| Patents and Trademarks                                                                                                                                                                                                                                                                                                                                                                                                                                                                                                                                                                                                                                                                                                                                                                                                                                                                                                                                                                                                                                                                                                                                                                                                                                                                                                                                                                                                                                                                                                                                                                                                                                                                                                                                                                                                                                                                                                                                                                                                                                                                                                        | Linea is a Registered Trade Mark No 2398665 CFX is a Registered Trade Mark No 2398667 Patent No. GB 2383375B Linea-Georgian CFX is a UK Registered Design Certificate No. R21 = 2078674 SS2 = 2078673 |                                                                                                                                                                                  |
| All products listed conform to current British or<br>European standard and the product information is<br>correct at the time of going to press.                                                                                                                                                                                                                                                                                                                                                                                                                                                                                                                                                                                                                                                                                                                                                                                                                                                                                                                                                                                                                                                                                                                                                                                                                                                                                                                                                                                                                                                                                                                                                                                                                                                                                                                                                                                                                                                                                                                                                                               | All accessories are manufactured under an accredited BS EN ISO 9001 : 2015 Quality Management System.                                                                                                 | It is the policy of the company to improve products as part of our development programme.  Therefore, we reserve the right to alter designs and dimensions without prior notice. |
| Illustrations and diagrams are reproduced within the limitations of reproduction and printing                                                                                                                                                                                                                                                                                                                                                                                                                                                                                                                                                                                                                                                                                                                                                                                                                                                                                                                                                                                                                                                                                                                                                                                                                                                                                                                                                                                                                                                                                                                                                                                                                                                                                                                                                                                                                                                                                                                                                                                                                                 | Due to manufacturing processes we cannot guarantee an exact colour match and shadings of of certain finishes                                                                                          | Correct as at 15 October 2018 09:08 AM<br>E&OE                                                                                                                                   |