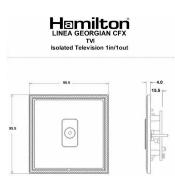

## **LGXTVIAB-SBB**

Linea-Georgian CFX Antique Brass Frame/Satin Brass Front 1 gang Isolated TV 1in/1out Black

Item Image

**Dimensions** 

| Managaran and Angelog | •                                                                                                                                                                                                     | Ų V                                                                                                                                                                              |
|-------------------------------------------------------------------------------------------------------------------------------------------------------------------------------------------------------------------------------------------------------------------------------------------------------------------------------------------------------------------------------------------------------------------------------------------------------------------------------------------------------------------------------------------------------------------------------------------------------------------------------------------------------------------------------------------------------------------------------------------------------------------------------------------------------------------------------------------------------------------------------------------------------------------------------------------------------------------------------------------------------------------------------------------------------------------------------------------------------------------------------------------------------------------------------------------------------------------------------------------------------------------------------------------------------------------------------------------------------------------------------------------------------------------------------------------------------------------------------------------------------------------------------------------------------------------------------------------------------------------------------------------------------------------------------------------------------------------------------------------------------------------------------------------------------------------------------------------------------------------------------------------------------------------------------------------------------------------------------------------------------------------------------------------------------------------------------------------------------------------------------|-------------------------------------------------------------------------------------------------------------------------------------------------------------------------------------------------------|----------------------------------------------------------------------------------------------------------------------------------------------------------------------------------|
| Primary Range                                                                                                                                                                                                                                                                                                                                                                                                                                                                                                                                                                                                                                                                                                                                                                                                                                                                                                                                                                                                                                                                                                                                                                                                                                                                                                                                                                                                                                                                                                                                                                                                                                                                                                                                                                                                                                                                                                                                                                                                                                                                                                                 | Linea-Georgian CFX                                                                                                                                                                                    |                                                                                                                                                                                  |
| Insert Type                                                                                                                                                                                                                                                                                                                                                                                                                                                                                                                                                                                                                                                                                                                                                                                                                                                                                                                                                                                                                                                                                                                                                                                                                                                                                                                                                                                                                                                                                                                                                                                                                                                                                                                                                                                                                                                                                                                                                                                                                                                                                                                   | 1 gang Isolated TV 1in/1out                                                                                                                                                                           |                                                                                                                                                                                  |
| Plate Finish                                                                                                                                                                                                                                                                                                                                                                                                                                                                                                                                                                                                                                                                                                                                                                                                                                                                                                                                                                                                                                                                                                                                                                                                                                                                                                                                                                                                                                                                                                                                                                                                                                                                                                                                                                                                                                                                                                                                                                                                                                                                                                                  | Linea-Georgian CFX Antique Brass Frame/Satin Brass                                                                                                                                                    |                                                                                                                                                                                  |
| Insert Colour                                                                                                                                                                                                                                                                                                                                                                                                                                                                                                                                                                                                                                                                                                                                                                                                                                                                                                                                                                                                                                                                                                                                                                                                                                                                                                                                                                                                                                                                                                                                                                                                                                                                                                                                                                                                                                                                                                                                                                                                                                                                                                                 | Black                                                                                                                                                                                                 |                                                                                                                                                                                  |
| EAN13 Barcode                                                                                                                                                                                                                                                                                                                                                                                                                                                                                                                                                                                                                                                                                                                                                                                                                                                                                                                                                                                                                                                                                                                                                                                                                                                                                                                                                                                                                                                                                                                                                                                                                                                                                                                                                                                                                                                                                                                                                                                                                                                                                                                 | 5017504781620                                                                                                                                                                                         |                                                                                                                                                                                  |
| Dimensions (Nominal)                                                                                                                                                                                                                                                                                                                                                                                                                                                                                                                                                                                                                                                                                                                                                                                                                                                                                                                                                                                                                                                                                                                                                                                                                                                                                                                                                                                                                                                                                                                                                                                                                                                                                                                                                                                                                                                                                                                                                                                                                                                                                                          | Single: Height = 95.5mm Width = 95.5mm Depth = 4.0mm                                                                                                                                                  |                                                                                                                                                                                  |
| Fixing Hole Centres                                                                                                                                                                                                                                                                                                                                                                                                                                                                                                                                                                                                                                                                                                                                                                                                                                                                                                                                                                                                                                                                                                                                                                                                                                                                                                                                                                                                                                                                                                                                                                                                                                                                                                                                                                                                                                                                                                                                                                                                                                                                                                           | Box Fixing = 60.3mm Grid Fixing = CFX Clips                                                                                                                                                           |                                                                                                                                                                                  |
| Minimum Wall Box Depth                                                                                                                                                                                                                                                                                                                                                                                                                                                                                                                                                                                                                                                                                                                                                                                                                                                                                                                                                                                                                                                                                                                                                                                                                                                                                                                                                                                                                                                                                                                                                                                                                                                                                                                                                                                                                                                                                                                                                                                                                                                                                                        | 25mm                                                                                                                                                                                                  |                                                                                                                                                                                  |
| Switched Poles                                                                                                                                                                                                                                                                                                                                                                                                                                                                                                                                                                                                                                                                                                                                                                                                                                                                                                                                                                                                                                                                                                                                                                                                                                                                                                                                                                                                                                                                                                                                                                                                                                                                                                                                                                                                                                                                                                                                                                                                                                                                                                                | N/A                                                                                                                                                                                                   |                                                                                                                                                                                  |
| IP Rating                                                                                                                                                                                                                                                                                                                                                                                                                                                                                                                                                                                                                                                                                                                                                                                                                                                                                                                                                                                                                                                                                                                                                                                                                                                                                                                                                                                                                                                                                                                                                                                                                                                                                                                                                                                                                                                                                                                                                                                                                                                                                                                     | IP2XD                                                                                                                                                                                                 |                                                                                                                                                                                  |
| Contact Gap Minimum                                                                                                                                                                                                                                                                                                                                                                                                                                                                                                                                                                                                                                                                                                                                                                                                                                                                                                                                                                                                                                                                                                                                                                                                                                                                                                                                                                                                                                                                                                                                                                                                                                                                                                                                                                                                                                                                                                                                                                                                                                                                                                           | N/A                                                                                                                                                                                                   |                                                                                                                                                                                  |
| Earth Terminal Capacity 1                                                                                                                                                                                                                                                                                                                                                                                                                                                                                                                                                                                                                                                                                                                                                                                                                                                                                                                                                                                                                                                                                                                                                                                                                                                                                                                                                                                                                                                                                                                                                                                                                                                                                                                                                                                                                                                                                                                                                                                                                                                                                                     | 5 x 1mm2                                                                                                                                                                                              |                                                                                                                                                                                  |
| Earth Terminal Capacity 2                                                                                                                                                                                                                                                                                                                                                                                                                                                                                                                                                                                                                                                                                                                                                                                                                                                                                                                                                                                                                                                                                                                                                                                                                                                                                                                                                                                                                                                                                                                                                                                                                                                                                                                                                                                                                                                                                                                                                                                                                                                                                                     | 4 x 1.5mm2                                                                                                                                                                                            |                                                                                                                                                                                  |
| Earth Terminal Capacity 3                                                                                                                                                                                                                                                                                                                                                                                                                                                                                                                                                                                                                                                                                                                                                                                                                                                                                                                                                                                                                                                                                                                                                                                                                                                                                                                                                                                                                                                                                                                                                                                                                                                                                                                                                                                                                                                                                                                                                                                                                                                                                                     | 3 x 2.5mm2                                                                                                                                                                                            |                                                                                                                                                                                  |
| Earth Terminal Capacity 4                                                                                                                                                                                                                                                                                                                                                                                                                                                                                                                                                                                                                                                                                                                                                                                                                                                                                                                                                                                                                                                                                                                                                                                                                                                                                                                                                                                                                                                                                                                                                                                                                                                                                                                                                                                                                                                                                                                                                                                                                                                                                                     | 1 x 4mm2 Multi-strand                                                                                                                                                                                 |                                                                                                                                                                                  |
| Earth Terminal Capacity 5                                                                                                                                                                                                                                                                                                                                                                                                                                                                                                                                                                                                                                                                                                                                                                                                                                                                                                                                                                                                                                                                                                                                                                                                                                                                                                                                                                                                                                                                                                                                                                                                                                                                                                                                                                                                                                                                                                                                                                                                                                                                                                     | 1 x 6mm2                                                                                                                                                                                              |                                                                                                                                                                                  |
| Product Class 1                                                                                                                                                                                                                                                                                                                                                                                                                                                                                                                                                                                                                                                                                                                                                                                                                                                                                                                                                                                                                                                                                                                                                                                                                                                                                                                                                                                                                                                                                                                                                                                                                                                                                                                                                                                                                                                                                                                                                                                                                                                                                                               | Must be earthed (ref BS7671 415.2.1)                                                                                                                                                                  |                                                                                                                                                                                  |
| Ambient Operating Temperature                                                                                                                                                                                                                                                                                                                                                                                                                                                                                                                                                                                                                                                                                                                                                                                                                                                                                                                                                                                                                                                                                                                                                                                                                                                                                                                                                                                                                                                                                                                                                                                                                                                                                                                                                                                                                                                                                                                                                                                                                                                                                                 | -5° to +40°C                                                                                                                                                                                          |                                                                                                                                                                                  |
| Recommended Location                                                                                                                                                                                                                                                                                                                                                                                                                                                                                                                                                                                                                                                                                                                                                                                                                                                                                                                                                                                                                                                                                                                                                                                                                                                                                                                                                                                                                                                                                                                                                                                                                                                                                                                                                                                                                                                                                                                                                                                                                                                                                                          | Internal Use Only                                                                                                                                                                                     |                                                                                                                                                                                  |
| Maximum Installation Altitude                                                                                                                                                                                                                                                                                                                                                                                                                                                                                                                                                                                                                                                                                                                                                                                                                                                                                                                                                                                                                                                                                                                                                                                                                                                                                                                                                                                                                                                                                                                                                                                                                                                                                                                                                                                                                                                                                                                                                                                                                                                                                                 | 2000m                                                                                                                                                                                                 |                                                                                                                                                                                  |
| Patents and Trademarks                                                                                                                                                                                                                                                                                                                                                                                                                                                                                                                                                                                                                                                                                                                                                                                                                                                                                                                                                                                                                                                                                                                                                                                                                                                                                                                                                                                                                                                                                                                                                                                                                                                                                                                                                                                                                                                                                                                                                                                                                                                                                                        | Linea is a Registered Trade Mark No 2398665 CFX is a Registered Trade Mark No 2398667 Patent No. GB 2383375B Linea-Georgian CFX is a UK Registered Design Certificate No. R21 = 2078674 SS2 = 2078673 |                                                                                                                                                                                  |
| All products listed conform to current British or<br>European standard and the product information is<br>correct at the time of going to press.                                                                                                                                                                                                                                                                                                                                                                                                                                                                                                                                                                                                                                                                                                                                                                                                                                                                                                                                                                                                                                                                                                                                                                                                                                                                                                                                                                                                                                                                                                                                                                                                                                                                                                                                                                                                                                                                                                                                                                               | All accessories are manufactured under an accredited BS EN ISO 9001 : 2015 Quality Management System.                                                                                                 | It is the policy of the company to improve products as part of our development programme.  Therefore, we reserve the right to alter designs and dimensions without prior notice. |
| Illustrations and diagrams are reproduced within the limitations of reproduction and printing                                                                                                                                                                                                                                                                                                                                                                                                                                                                                                                                                                                                                                                                                                                                                                                                                                                                                                                                                                                                                                                                                                                                                                                                                                                                                                                                                                                                                                                                                                                                                                                                                                                                                                                                                                                                                                                                                                                                                                                                                                 | Due to manufacturing processes we cannot guarantee an exact colour match and shadings of of certain finishes                                                                                          | Correct as at 15 October 2018 09:08 AM<br>E&OE                                                                                                                                   |