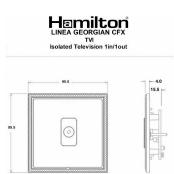

## **LGXTVIAB-PBB**

Linea-Georgian CFX Antique Brass Frame/Polished Brass Front 1 gang Isolated TV 1in/1out Black

Wiring

Item Image

**Dimensions** 

| <u>Anneanannannannannannannannannannannannan</u>                                                                                                | ~                                                                                                                                                                                                     |                                                                                                                                                                                  |
|-------------------------------------------------------------------------------------------------------------------------------------------------|-------------------------------------------------------------------------------------------------------------------------------------------------------------------------------------------------------|----------------------------------------------------------------------------------------------------------------------------------------------------------------------------------|
| Primary Range                                                                                                                                   | Linea-Georgian CFX                                                                                                                                                                                    |                                                                                                                                                                                  |
| Insert Type                                                                                                                                     | 1 gang Isolated TV 1in/1out                                                                                                                                                                           |                                                                                                                                                                                  |
| Plate Finish                                                                                                                                    | Linea-Georgian CFX Antique Brass Frame/Polished Brass                                                                                                                                                 |                                                                                                                                                                                  |
| Insert Colour                                                                                                                                   | Black                                                                                                                                                                                                 |                                                                                                                                                                                  |
| EAN13 Barcode                                                                                                                                   | 5017504771621                                                                                                                                                                                         |                                                                                                                                                                                  |
| Dimensions (Nominal)                                                                                                                            | Single: Height = 95.5mm Width = 95.5mm Depth = 4.0mm                                                                                                                                                  |                                                                                                                                                                                  |
| Fixing Hole Centres                                                                                                                             | Box Fixing = 60.3mm Grid Fixing = CFX Clips                                                                                                                                                           |                                                                                                                                                                                  |
| Minimum Wall Box Depth                                                                                                                          | 25mm                                                                                                                                                                                                  |                                                                                                                                                                                  |
| Switched Poles                                                                                                                                  | N/A                                                                                                                                                                                                   |                                                                                                                                                                                  |
| IP Rating                                                                                                                                       | IP2XD                                                                                                                                                                                                 |                                                                                                                                                                                  |
| Contact Gap Minimum                                                                                                                             | N/A                                                                                                                                                                                                   |                                                                                                                                                                                  |
| Earth Terminal Capacity 1                                                                                                                       | 5 x 1mm2                                                                                                                                                                                              |                                                                                                                                                                                  |
| Earth Terminal Capacity 2                                                                                                                       | 4 x 1.5mm2                                                                                                                                                                                            |                                                                                                                                                                                  |
| Earth Terminal Capacity 3                                                                                                                       | 3 x 2.5mm2                                                                                                                                                                                            |                                                                                                                                                                                  |
| Earth Terminal Capacity 4                                                                                                                       | 1 x 4mm2 Multi-strand                                                                                                                                                                                 |                                                                                                                                                                                  |
| Earth Terminal Capacity 5                                                                                                                       | 1 x 6mm2                                                                                                                                                                                              |                                                                                                                                                                                  |
| Product Class 1                                                                                                                                 | Must be earthed (ref BS7671 415.2.1)                                                                                                                                                                  |                                                                                                                                                                                  |
| Ambient Operating Temperature                                                                                                                   | -5° to +40°C                                                                                                                                                                                          |                                                                                                                                                                                  |
| Recommended Location                                                                                                                            | Internal Use Only                                                                                                                                                                                     |                                                                                                                                                                                  |
| Maximum Installation Altitude                                                                                                                   | 2000m                                                                                                                                                                                                 |                                                                                                                                                                                  |
| Patents and Trademarks                                                                                                                          | Linea is a Registered Trade Mark No 2398665 CFX is a Registered Trade Mark No 2398667 Patent No. GB 2383375B Linea-Georgian CFX is a UK Registered Design Certificate No. R21 = 2078674 SS2 = 2078673 |                                                                                                                                                                                  |
| All products listed conform to current British or<br>European standard and the product information is<br>correct at the time of going to press. | All accessories are manufactured under an accredited BS EN ISO 9001 : 2015 Quality Management System.                                                                                                 | It is the policy of the company to improve products as part of our development programme.  Therefore, we reserve the right to alter designs and dimensions without prior notice. |
| Illustrations and diagrams are reproduced within the limitations of reproduction and printing                                                   | Due to manufacturing processes we cannot guarantee an exact colour match and shadings of or certain finishes                                                                                          | Correct as at 15 October 2018 09:08 AM<br>E&OE                                                                                                                                   |