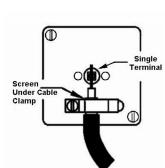

## **LGXTVIAB-PBB**

Linea-Georgian CFX Antique Brass Frame/Polished Brass Front 1 gang Isolated TV 1in/1out Black

Wiring

Item Image

**Dimensions** 

| <u>Anneanannannannannannannannannannannannan</u>                                                                                                | ~                                                                                                                                                                                                     |                                                                                                                                                                                  |
|-------------------------------------------------------------------------------------------------------------------------------------------------|-------------------------------------------------------------------------------------------------------------------------------------------------------------------------------------------------------|----------------------------------------------------------------------------------------------------------------------------------------------------------------------------------|
| Primary Range                                                                                                                                   | Linea-Georgian CFX                                                                                                                                                                                    |                                                                                                                                                                                  |
| Insert Type                                                                                                                                     | 1 gang Isolated TV 1in/1out                                                                                                                                                                           |                                                                                                                                                                                  |
| Plate Finish                                                                                                                                    | Linea-Georgian CFX Antique Brass Frame/Polished Brass                                                                                                                                                 |                                                                                                                                                                                  |
| Insert Colour                                                                                                                                   | Black                                                                                                                                                                                                 |                                                                                                                                                                                  |
| EAN13 Barcode                                                                                                                                   | 5017504771621                                                                                                                                                                                         |                                                                                                                                                                                  |
| Dimensions (Nominal)                                                                                                                            | Single: Height = 95.5mm Width = 95.5mm Depth = 4.0mm                                                                                                                                                  |                                                                                                                                                                                  |
| Fixing Hole Centres                                                                                                                             | Box Fixing = 60.3mm Grid Fixing = CFX Clips                                                                                                                                                           |                                                                                                                                                                                  |
| Minimum Wall Box Depth                                                                                                                          | 25mm                                                                                                                                                                                                  |                                                                                                                                                                                  |
| Switched Poles                                                                                                                                  | N/A                                                                                                                                                                                                   |                                                                                                                                                                                  |
| IP Rating                                                                                                                                       | IP2XD                                                                                                                                                                                                 |                                                                                                                                                                                  |
| Contact Gap Minimum                                                                                                                             | N/A                                                                                                                                                                                                   |                                                                                                                                                                                  |
| Earth Terminal Capacity 1                                                                                                                       | 5 x 1mm2                                                                                                                                                                                              |                                                                                                                                                                                  |
| Earth Terminal Capacity 2                                                                                                                       | 4 x 1.5mm2                                                                                                                                                                                            |                                                                                                                                                                                  |
| Earth Terminal Capacity 3                                                                                                                       | 3 x 2.5mm2                                                                                                                                                                                            |                                                                                                                                                                                  |
| Earth Terminal Capacity 4                                                                                                                       | 1 x 4mm2 Multi-strand                                                                                                                                                                                 |                                                                                                                                                                                  |
| Earth Terminal Capacity 5                                                                                                                       | 1 x 6mm2                                                                                                                                                                                              |                                                                                                                                                                                  |
| Product Class 1                                                                                                                                 | Must be earthed (ref BS7671 415.2.1)                                                                                                                                                                  |                                                                                                                                                                                  |
| Ambient Operating Temperature                                                                                                                   | -5° to +40°C                                                                                                                                                                                          |                                                                                                                                                                                  |
| Recommended Location                                                                                                                            | Internal Use Only                                                                                                                                                                                     |                                                                                                                                                                                  |
| Maximum Installation Altitude                                                                                                                   | 2000m                                                                                                                                                                                                 |                                                                                                                                                                                  |
| Patents and Trademarks                                                                                                                          | Linea is a Registered Trade Mark No 2398665 CFX is a Registered Trade Mark No 2398667 Patent No. GB 2383375B Linea-Georgian CFX is a UK Registered Design Certificate No. R21 = 2078674 SS2 = 2078673 |                                                                                                                                                                                  |
| All products listed conform to current British or<br>European standard and the product information is<br>correct at the time of going to press. | All accessories are manufactured under an accredited BS EN ISO 9001 : 2015 Quality Management System.                                                                                                 | It is the policy of the company to improve products as part of our development programme.  Therefore, we reserve the right to alter designs and dimensions without prior notice. |
| Illustrations and diagrams are reproduced within the limitations of reproduction and printing                                                   | Due to manufacturing processes we cannot guarantee an exact colour match and shadings of or certain finishes                                                                                          | Correct as at 15 October 2018 09:08 AM<br>E&OE                                                                                                                                   |