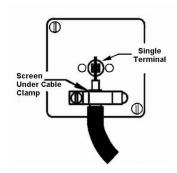

## **LGXTVFMPB-SBW**

Linea-Georgian CFX Polished Brass Frame/Satin Brass Front Isolated TV/FM Diplexer 1in/2out White

Item Image

Wiring

**Dimensions** 

| Primary Range                                                                                                                                   | Linea-Georgian CFX                                                                                                                                                                                    |                                                                                                                                                                                  |
|-------------------------------------------------------------------------------------------------------------------------------------------------|-------------------------------------------------------------------------------------------------------------------------------------------------------------------------------------------------------|----------------------------------------------------------------------------------------------------------------------------------------------------------------------------------|
| Insert Type                                                                                                                                     | Isolated TV/FM Diplexer 1in/2out                                                                                                                                                                      |                                                                                                                                                                                  |
| Plate Finish                                                                                                                                    | Linea-Georgian CFX Polished Brass Frame/Satin Brass                                                                                                                                                   |                                                                                                                                                                                  |
| Insert Colour                                                                                                                                   | White                                                                                                                                                                                                 |                                                                                                                                                                                  |
| EAN13 Barcode                                                                                                                                   | 5017504810634                                                                                                                                                                                         |                                                                                                                                                                                  |
| Dimensions (Nominal)                                                                                                                            | Single: Height = 95.5mm Width = 95.5mm Depth = 4.0mm                                                                                                                                                  |                                                                                                                                                                                  |
| Fixing Hole Centres                                                                                                                             | Box Fixing = 60.3mm Grid Fixing = CFX Clips                                                                                                                                                           |                                                                                                                                                                                  |
| Minimum Wall Box Depth                                                                                                                          | 25mm                                                                                                                                                                                                  |                                                                                                                                                                                  |
| Switched Poles                                                                                                                                  | N/A                                                                                                                                                                                                   |                                                                                                                                                                                  |
| IP Rating                                                                                                                                       | IP2XD                                                                                                                                                                                                 |                                                                                                                                                                                  |
| Contact Gap Minimum                                                                                                                             | N/A                                                                                                                                                                                                   |                                                                                                                                                                                  |
| Earth Terminal Capacity 1                                                                                                                       | 5 x 1mm2                                                                                                                                                                                              |                                                                                                                                                                                  |
| Earth Terminal Capacity 2                                                                                                                       | 4 x 1.5mm2                                                                                                                                                                                            |                                                                                                                                                                                  |
| Earth Terminal Capacity 3                                                                                                                       | 3 x 2.5mm2                                                                                                                                                                                            |                                                                                                                                                                                  |
| Earth Terminal Capacity 4                                                                                                                       | 1 x 4mm2 Multi-strand                                                                                                                                                                                 |                                                                                                                                                                                  |
| Earth Terminal Capacity 5                                                                                                                       | 1 x 6mm2                                                                                                                                                                                              |                                                                                                                                                                                  |
| Product Class 1                                                                                                                                 | Must be earthed (ref BS7671 415.2.1)                                                                                                                                                                  |                                                                                                                                                                                  |
| Ambient Operating Temperature                                                                                                                   | -5° to +40°C                                                                                                                                                                                          |                                                                                                                                                                                  |
| Recommended Location                                                                                                                            | Internal Use Only                                                                                                                                                                                     |                                                                                                                                                                                  |
| Maximum Installation Altitude                                                                                                                   | 2000m                                                                                                                                                                                                 |                                                                                                                                                                                  |
| Patents and Trademarks                                                                                                                          | Linea is a Registered Trade Mark No 2398665 CFX is a Registered Trade Mark No 2398667 Patent No. GB 2383375B Linea-Georgian CFX is a UK Registered Design Certificate No. R21 = 2078674 SS2 = 2078673 |                                                                                                                                                                                  |
| All products listed conform to current British or<br>European standard and the product information is<br>correct at the time of going to press. | All accessories are manufactured under an accredited BS EN ISO 9001 : 2015 Quality Management System.                                                                                                 | It is the policy of the company to improve products as part of our development programme.  Therefore, we reserve the right to alter designs and dimensions without prior notice. |
| Illustrations and diagrams are reproduced within the limitations of reproduction and printing                                                   | Due to manufacturing processes we cannot guarantee an exact colour match and shadings of                                                                                                              | Correct as at 15 October 2018 09:08 AM<br>E&OE                                                                                                                                   |