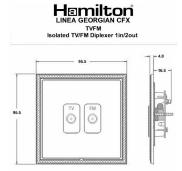

## **LGXTVFMPB-SBW**

Linea-Georgian CFX Polished Brass Frame/Satin Brass Front Isolated TV/FM Diplexer 1in/2out White

Item Image

Wiring

**Dimensions** 

| Primary Range                                                                                                                                   | Linea-Georgian CFX                                                                                                                                                                                    |                                                                                                                                                                                  |
|-------------------------------------------------------------------------------------------------------------------------------------------------|-------------------------------------------------------------------------------------------------------------------------------------------------------------------------------------------------------|----------------------------------------------------------------------------------------------------------------------------------------------------------------------------------|
| Insert Type                                                                                                                                     | Isolated TV/FM Diplexer 1in/2out                                                                                                                                                                      |                                                                                                                                                                                  |
| Plate Finish                                                                                                                                    | Linea-Georgian CFX Polished Brass Frame/Satin Brass                                                                                                                                                   |                                                                                                                                                                                  |
| Insert Colour                                                                                                                                   | White                                                                                                                                                                                                 |                                                                                                                                                                                  |
| EAN13 Barcode                                                                                                                                   | 5017504810634                                                                                                                                                                                         |                                                                                                                                                                                  |
| Dimensions (Nominal)                                                                                                                            | Single: Height = 95.5mm Width = 95.5mm Depth = 4.0mm                                                                                                                                                  |                                                                                                                                                                                  |
| Fixing Hole Centres                                                                                                                             | Box Fixing = 60.3mm Grid Fixing = CFX Clips                                                                                                                                                           |                                                                                                                                                                                  |
| Minimum Wall Box Depth                                                                                                                          | 25mm                                                                                                                                                                                                  |                                                                                                                                                                                  |
| Switched Poles                                                                                                                                  | N/A                                                                                                                                                                                                   |                                                                                                                                                                                  |
| IP Rating                                                                                                                                       | IP2XD                                                                                                                                                                                                 |                                                                                                                                                                                  |
| Contact Gap Minimum                                                                                                                             | N/A                                                                                                                                                                                                   |                                                                                                                                                                                  |
| Earth Terminal Capacity 1                                                                                                                       | 5 x 1mm2                                                                                                                                                                                              |                                                                                                                                                                                  |
| Earth Terminal Capacity 2                                                                                                                       | 4 x 1.5mm2                                                                                                                                                                                            |                                                                                                                                                                                  |
| Earth Terminal Capacity 3                                                                                                                       | 3 x 2.5mm2                                                                                                                                                                                            |                                                                                                                                                                                  |
| Earth Terminal Capacity 4                                                                                                                       | 1 x 4mm2 Multi-strand                                                                                                                                                                                 |                                                                                                                                                                                  |
| Earth Terminal Capacity 5                                                                                                                       | 1 x 6mm2                                                                                                                                                                                              |                                                                                                                                                                                  |
| Product Class 1                                                                                                                                 | Must be earthed (ref BS7671 415.2.1)                                                                                                                                                                  |                                                                                                                                                                                  |
| Ambient Operating Temperature                                                                                                                   | -5° to +40°C                                                                                                                                                                                          |                                                                                                                                                                                  |
| Recommended Location                                                                                                                            | Internal Use Only                                                                                                                                                                                     |                                                                                                                                                                                  |
| Maximum Installation Altitude                                                                                                                   | 2000m                                                                                                                                                                                                 |                                                                                                                                                                                  |
| Patents and Trademarks                                                                                                                          | Linea is a Registered Trade Mark No 2398665 CFX is a Registered Trade Mark No 2398667 Patent No. GB 2383375B Linea-Georgian CFX is a UK Registered Design Certificate No. R21 = 2078674 SS2 = 2078673 |                                                                                                                                                                                  |
| All products listed conform to current British or<br>European standard and the product information is<br>correct at the time of going to press. | All accessories are manufactured under an accredited BS EN ISO 9001 : 2015 Quality Management System.                                                                                                 | It is the policy of the company to improve products as part of our development programme.  Therefore, we reserve the right to alter designs and dimensions without prior notice. |
| Illustrations and diagrams are reproduced within the limitations of reproduction and printing                                                   | Due to manufacturing processes we cannot guarantee an exact colour match and shadings of                                                                                                              | Correct as at 15 October 2018 09:08 AM<br>E&OE                                                                                                                                   |