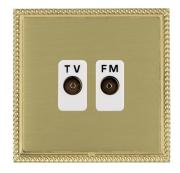

## **LGXTVFMPB-SBW**

Linea-Georgian CFX Polished Brass Frame/Satin Brass Front Isolated TV/FM Diplexer 1in/2out White

Item Image

Wiring

**Dimensions** 

| Primary Range                                                                                                                                   | Linea-Georgian CFX                                                                                                                                                                                    |                                                                                                                                                                                  |
|-------------------------------------------------------------------------------------------------------------------------------------------------|-------------------------------------------------------------------------------------------------------------------------------------------------------------------------------------------------------|----------------------------------------------------------------------------------------------------------------------------------------------------------------------------------|
| Insert Type                                                                                                                                     | Isolated TV/FM Diplexer 1in/2out                                                                                                                                                                      |                                                                                                                                                                                  |
| Plate Finish                                                                                                                                    | Linea-Georgian CFX Polished Brass Frame/Satin Brass                                                                                                                                                   |                                                                                                                                                                                  |
| Insert Colour                                                                                                                                   | White                                                                                                                                                                                                 |                                                                                                                                                                                  |
| EAN13 Barcode                                                                                                                                   | 5017504810634                                                                                                                                                                                         |                                                                                                                                                                                  |
| Dimensions (Nominal)                                                                                                                            | Single: Height = 95.5mm Width = 95.5mm Depth = 4.0mm                                                                                                                                                  |                                                                                                                                                                                  |
| Fixing Hole Centres                                                                                                                             | Box Fixing = 60.3mm Grid Fixing = CFX Clips                                                                                                                                                           |                                                                                                                                                                                  |
| Minimum Wall Box Depth                                                                                                                          | 25mm                                                                                                                                                                                                  |                                                                                                                                                                                  |
| Switched Poles                                                                                                                                  | N/A                                                                                                                                                                                                   |                                                                                                                                                                                  |
| IP Rating                                                                                                                                       | IP2XD                                                                                                                                                                                                 |                                                                                                                                                                                  |
| Contact Gap Minimum                                                                                                                             | N/A                                                                                                                                                                                                   |                                                                                                                                                                                  |
| Earth Terminal Capacity 1                                                                                                                       | 5 x 1mm2                                                                                                                                                                                              |                                                                                                                                                                                  |
| Earth Terminal Capacity 2                                                                                                                       | 4 x 1.5mm2                                                                                                                                                                                            |                                                                                                                                                                                  |
| Earth Terminal Capacity 3                                                                                                                       | 3 x 2.5mm2                                                                                                                                                                                            |                                                                                                                                                                                  |
| Earth Terminal Capacity 4                                                                                                                       | 1 x 4mm2 Multi-strand                                                                                                                                                                                 |                                                                                                                                                                                  |
| Earth Terminal Capacity 5                                                                                                                       | 1 x 6mm2                                                                                                                                                                                              |                                                                                                                                                                                  |
| Product Class 1                                                                                                                                 | Must be earthed (ref BS7671 415.2.1)                                                                                                                                                                  |                                                                                                                                                                                  |
| Ambient Operating Temperature                                                                                                                   | -5° to +40°C                                                                                                                                                                                          |                                                                                                                                                                                  |
| Recommended Location                                                                                                                            | Internal Use Only                                                                                                                                                                                     |                                                                                                                                                                                  |
| Maximum Installation Altitude                                                                                                                   | 2000m                                                                                                                                                                                                 |                                                                                                                                                                                  |
| Patents and Trademarks                                                                                                                          | Linea is a Registered Trade Mark No 2398665 CFX is a Registered Trade Mark No 2398667 Patent No. GB 2383375B Linea-Georgian CFX is a UK Registered Design Certificate No. R21 = 2078674 SS2 = 2078673 |                                                                                                                                                                                  |
| All products listed conform to current British or<br>European standard and the product information is<br>correct at the time of going to press. | All accessories are manufactured under an accredited BS EN ISO 9001 : 2015 Quality Management System.                                                                                                 | It is the policy of the company to improve products as part of our development programme.  Therefore, we reserve the right to alter designs and dimensions without prior notice. |
| Illustrations and diagrams are reproduced within the limitations of reproduction and printing                                                   | Due to manufacturing processes we cannot guarantee an exact colour match and shadings of                                                                                                              | Correct as at 15 October 2018 09:08 AM<br>E&OE                                                                                                                                   |