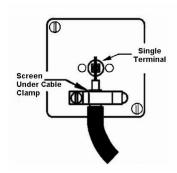

SL

making connections beautifully

Wiring Accessories • Circuit Protection • Smart Lighting Control & Multi-room Audio

## **LGXTVFMPB-SBB**

Linea-Georgian CFX Polished Brass Frame/Satin Brass Front Isolated TV/FM Diplexer 1in/2out Black

## Item Image



## Wiring



## **Dimensions**



| Primary Range                                                                                                                                   | Linea-Georgian CFX                                                                                                                                                                                    |                                                                                                                                                                                  |
|-------------------------------------------------------------------------------------------------------------------------------------------------|-------------------------------------------------------------------------------------------------------