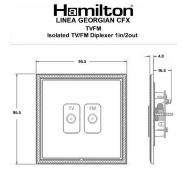

## **Dimensions**

| Primary Range                                                                                                                                   | Linea-Georgian CFX                                                                                                                                                                                    |                                                                                                                                                                                  |
|-------------------------------------------------------------------------------------------------------------------------------------------------|-------------------------------------------------------------------------------------------------------------------------------------------------------------------------------------------------------|----------------------------------------------------------------------------------------------------------------------------------------------------------------------------------|
| Insert Type                                                                                                                                     | Isolated TV/FM Diplexer 1in/2out                                                                                                                                                                      |                                                                                                                                                                                  |
| Plate Finish                                                                                                                                    | Linea-Georgian CFX Polished Brass Frame/Satin Brass                                                                                                                                                   |                                                                                                                                                                                  |
| Insert Colour                                                                                                                                   | Black                                                                                                                                                                                                 |                                                                                                                                                                                  |
| EAN13 Barcode                                                                                                                                   | 5017504811631                                                                                                                                                                                         |                                                                                                                                                                                  |
| Dimensions (Nominal)                                                                                                                            | Single: Height = 95.5mm Width = 95.5mm Depth = 4.0mm                                                                                                                                                  |                                                                                                                                                                                  |
| Fixing Hole Centres                                                                                                                             | Box Fixing = 60.3mm Grid Fixing = CFX Clips                                                                                                                                                           |                                                                                                                                                                                  |
| Minimum Wall Box Depth                                                                                                                          | 25mm                                                                                                                                                                                                  |                                                                                                                                                                                  |
| Switched Poles                                                                                                                                  | N/A                                                                                                                                                                                                   |                                                                                                                                                                                  |
| IP Rating                                                                                                                                       | IP2XD                                                                                                                                                                                                 |                                                                                                                                                                                  |
| Contact Gap Minimum                                                                                                                             | N/A                                                                                                                                                                                                   |                                                                                                                                                                                  |
| Earth Terminal Capacity 1                                                                                                                       | 5 x 1mm2                                                                                                                                                                                              |                                                                                                                                                                                  |
| Earth Terminal Capacity 2                                                                                                                       | 4 x 1.5mm2                                                                                                                                                                                            |                                                                                                                                                                                  |
| Earth Terminal Capacity 3                                                                                                                       | 3 x 2.5mm2                                                                                                                                                                                            |                                                                                                                                                                                  |
| Earth Terminal Capacity 4                                                                                                                       | 1 x 4mm2 Multi-strand                                                                                                                                                                                 |                                                                                                                                                                                  |
| Earth Terminal Capacity 5                                                                                                                       | 1 x 6mm2                                                                                                                                                                                              |                                                                                                                                                                                  |
| Product Class 1                                                                                                                                 | Must be earthed (ref BS7671 415.2.1)                                                                                                                                                                  |                                                                                                                                                                                  |
| Ambient Operating Temperature                                                                                                                   | -5° to +40°C                                                                                                                                                                                          |                                                                                                                                                                                  |
| Recommended Location                                                                                                                            | Internal Use Only                                                                                                                                                                                     |                                                                                                                                                                                  |
| Maximum Installation Altitude                                                                                                                   | 2000m                                                                                                                                                                                                 |                                                                                                                                                                                  |
| Patents and Trademarks                                                                                                                          | Linea is a Registered Trade Mark No 2398665 CFX is a Registered Trade Mark No 2398667 Patent No. GB 2383375B Linea-Georgian CFX is a UK Registered Design Certificate No. R21 = 2078674 SS2 = 2078673 |                                                                                                                                                                                  |
| All products listed conform to current British or<br>European standard and the product information is<br>correct at the time of going to press. | All accessories are manufactured under an accredited BS EN ISO 9001 : 2015 Quality Management System.                                                                                                 | It is the policy of the company to improve products as part of our development programme.  Therefore, we reserve the right to alter designs and dimensions without prior notice. |
| Illustrations and diagrams are reproduced within the limitations of reproduction and printing                                                   | Due to manufacturing processes we cannot guarantee an exact colour match and shadings of                                                                                                              | Correct as at 15 October 2018 09:08 AM E&OE                                                                                                                                      |