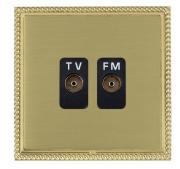

## **LGXTVFMPB-SBB**

Linea-Georgian CFX Polished Brass Frame/Satin Brass Front Isolated TV/FM Diplexer 1in/2out Black

## Item Image