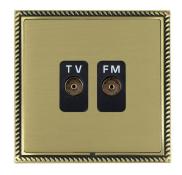

## **LGXTVFMAB-SBB**

Linea-Georgian CFX Antique Brass Frame/Satin Brass Front Isolated TV/FM Diplexer 1in/2out Black

Item Image