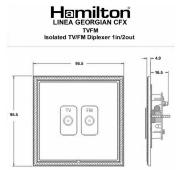

## **LGXTVFMAB-SBB**

Linea-Georgian CFX Antique Brass Frame/Satin Brass Front Isolated TV/FM Diplexer 1in/2out Black

Item Image

## **Dimensions**

| Linea-Georgian CFX                                                                                                                                                                                    |                                                                                                                                                                                                                                                                                                                                                                                                                                                                                                                                                                                                                                                                          |
|-------------------------------------------------------------------------------------------------------------------------------------------------------------------------------------------------------|--------------------------------------------------------------------------------------------------------------------------------------------------------------------------------------------------------------------------------------------------------------------------------------------------------------------------------------------------------------------------------------------------------------------------------------------------------------------------------------------------------------------------------------------------------------------------------------------------------------------------------------------------------------------------|
|                                                                                                                                                                                                       |                                                                                                                                                                                                                                                                                                                                                                                                                                                                                                                                                                                                                                                                          |
| Isolated TV/FM Diplexer 1in/2out                                                                                                                                                                      |                                                                                                                                                                                                                                                                                                                                                                                                                                                                                                                                                                                                                                                                          |
| Linea-Georgian CFX Antique Brass Frame/Satin Brass                                                                                                                                                    |                                                                                                                                                                                                                                                                                                                                                                                                                                                                                                                                                                                                                                                                          |
| Black                                                                                                                                                                                                 |                                                                                                                                                                                                                                                                                                                                                                                                                                                                                                                                                                                                                                                                          |
| 5017504781637                                                                                                                                                                                         |                                                                                                                                                                                                                                                                                                                                                                                                                                                                                                                                                                                                                                                                          |
| Single: Height = 95.5mm Width = 95.5mm Depth = 4.0mm                                                                                                                                                  |                                                                                                                                                                                                                                                                                                                                                                                                                                                                                                                                                                                                                                                                          |
| Box Fixing = 60.3mm Grid Fixing = CFX Clips                                                                                                                                                           |                                                                                                                                                                                                                                                                                                                                                                                                                                                                                                                                                                                                                                                                          |
| 25mm                                                                                                                                                                                                  |                                                                                                                                                                                                                                                                                                                                                                                                                                                                                                                                                                                                                                                                          |
| N/A                                                                                                                                                                                                   |                                                                                                                                                                                                                                                                                                                                                                                                                                                                                                                                                                                                                                                                          |
| IP2XD                                                                                                                                                                                                 |                                                                                                                                                                                                                                                                                                                                                                                                                                                                                                                                                                                                                                                                          |
| N/A                                                                                                                                                                                                   |                                                                                                                                                                                                                                                                                                                                                                                                                                                                                                                                                                                                                                                                          |
| 5 x 1mm2                                                                                                                                                                                              |                                                                                                                                                                                                                                                                                                                                                                                                                                                                                                                                                                                                                                                                          |
| 4 x 1.5mm2                                                                                                                                                                                            |                                                                                                                                                                                                                                                                                                                                                                                                                                                                                                                                                                                                                                                                          |
| 3 x 2.5mm2                                                                                                                                                                                            |                                                                                                                                                                                                                                                                                                                                                                                                                                                                                                                                                                                                                                                                          |
| 1 x 4mm2 Multi-strand                                                                                                                                                                                 |                                                                                                                                                                                                                                                                                                                                                                                                                                                                                                                                                                                                                                                                          |
| 1 x 6mm2                                                                                                                                                                                              |                                                                                                                                                                                                                                                                                                                                                                                                                                                                                                                                                                                                                                                                          |
| Must be earthed (ref BS7671 415.2.1)                                                                                                                                                                  |                                                                                                                                                                                                                                                                                                                                                                                                                                                                                                                                                                                                                                                                          |
| -5° to +40°C                                                                                                                                                                                          |                                                                                                                                                                                                                                                                                                                                                                                                                                                                                                                                                                                                                                                                          |
| Internal Use Only                                                                                                                                                                                     |                                                                                                                                                                                                                                                                                                                                                                                                                                                                                                                                                                                                                                                                          |
| 2000m                                                                                                                                                                                                 |                                                                                                                                                                                                                                                                                                                                                                                                                                                                                                                                                                                                                                                                          |
| Linea is a Registered Trade Mark No 2398665 CFX is a Registered Trade Mark No 2398667 Patent No. GB 2383375B Linea-Georgian CFX is a UK Registered Design Certificate No. R21 = 2078674 SS2 = 2078673 |                                                                                                                                                                                                                                                                                                                                                                                                                                                                                                                                                                                                                                                                          |
| All accessories are manufactured under an accredited BS EN ISO 9001 : 2015 Quality Management System.                                                                                                 | It is the policy of the company to improve products<br>as part of our development programme.<br>Therefore, we reserve the right to alter designs<br>and dimensions without prior notice.                                                                                                                                                                                                                                                                                                                                                                                                                                                                                 |
| Due to manufacturing processes we cannot guarantee an exact colour match and shadings of of certain finishes.                                                                                         | Correct as at 15 October 2018 09:08 AM<br>E&OE                                                                                                                                                                                                                                                                                                                                                                                                                                                                                                                                                                                                                           |
|                                                                                                                                                                                                       | Black 5017504781637  Single: Height = 95.5mm Width = 95.5mm Depth = 4.0mm Box Fixing = 60.3mm Grid Fixing = CFX Clips 25mm N/A  IP2XD  N/A  IP2XD  N/A  5 x 1mm2  4 x 1.5mm2  3 x 2.5mm2  1 x 4mm2 Multi-strand  1 x 6mm2  Must be earthed (ref BS7671 415.2.1)  -5° to +40°C  Internal Use Only 2000m  Linea is a Registered Trade Mark No 2398665 CFX is a Registered Trade Mark No 2398667 Patent No. GB Linea-Georgian CFX is a UK Registered Design Certificate No. All accessories are manufactured under an accredited BS EN ISO 9001 : 2015 Quality Management System.  Due to manufacturing processes we cannot guarantee an exact colour match and shadings of |