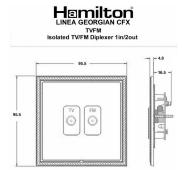

## **Dimensions**

| Linea-Georgian CFX                                                                                                                                                                                    |                                                                                                                                                                                                                                                                                                                                                                                                                                                                                                                                                                                                                                                       |
|-------------------------------------------------------------------------------------------------------------------------------------------------------------------------------------------------------|-------------------------------------------------------------------------------------------------------------------------------------------------------------------------------------------------------------------------------------------------------------------------------------------------------------------------------------------------------------------------------------------------------------------------------------------------------------------------------------------------------------------------------------------------------------------------------------------------------------------------------------------------------|
|                                                                                                                                                                                                       |                                                                                                                                                                                                                                                                                                                                                                                                                                                                                                                                                                                                                                                       |
| Isolated TV/FM Diplexer 1in/2out                                                                                                                                                                      |                                                                                                                                                                                                                                                                                                                                                                                                                                                                                                                                                                                                                                                       |
| Linea-Georgian CFX Antique Brass Frame/Polished Brass                                                                                                                                                 |                                                                                                                                                                                                                                                                                                                                                                                                                                                                                                                                                                                                                                                       |
| Black                                                                                                                                                                                                 |                                                                                                                                                                                                                                                                                                                                                                                                                                                                                                                                                                                                                                                       |
| 5017504771638                                                                                                                                                                                         |                                                                                                                                                                                                                                                                                                                                                                                                                                                                                                                                                                                                                                                       |
| Single: Height = 95.5mm Width = 95.5mm Depth = 4.0mm                                                                                                                                                  |                                                                                                                                                                                                                                                                                                                                                                                                                                                                                                                                                                                                                                                       |
| Box Fixing = 60.3mm Grid Fixing = CFX Clips                                                                                                                                                           |                                                                                                                                                                                                                                                                                                                                                                                                                                                                                                                                                                                                                                                       |
| 25mm                                                                                                                                                                                                  |                                                                                                                                                                                                                                                                                                                                                                                                                                                                                                                                                                                                                                                       |
| N/A                                                                                                                                                                                                   |                                                                                                                                                                                                                                                                                                                                                                                                                                                                                                                                                                                                                                                       |
| IP2XD                                                                                                                                                                                                 |                                                                                                                                                                                                                                                                                                                                                                                                                                                                                                                                                                                                                                                       |
| N/A                                                                                                                                                                                                   |                                                                                                                                                                                                                                                                                                                                                                                                                                                                                                                                                                                                                                                       |
| 5 x 1mm2                                                                                                                                                                                              |                                                                                                                                                                                                                                                                                                                                                                                                                                                                                                                                                                                                                                                       |
| 4 x 1.5mm2                                                                                                                                                                                            |                                                                                                                                                                                                                                                                                                                                                                                                                                                                                                                                                                                                                                                       |
| 3 x 2.5mm2                                                                                                                                                                                            |                                                                                                                                                                                                                                                                                                                                                                                                                                                                                                                                                                                                                                                       |
| 1 x 4mm2 Multi-strand                                                                                                                                                                                 |                                                                                                                                                                                                                                                                                                                                                                                                                                                                                                                                                                                                                                                       |
| 1 x 6mm2                                                                                                                                                                                              |                                                                                                                                                                                                                                                                                                                                                                                                                                                                                                                                                                                                                                                       |
| Must be earthed (ref BS7671 415.2.1)                                                                                                                                                                  |                                                                                                                                                                                                                                                                                                                                                                                                                                                                                                                                                                                                                                                       |
| -5° to +40°C                                                                                                                                                                                          |                                                                                                                                                                                                                                                                                                                                                                                                                                                                                                                                                                                                                                                       |
| Internal Use Only                                                                                                                                                                                     |                                                                                                                                                                                                                                                                                                                                                                                                                                                                                                                                                                                                                                                       |
| 2000m                                                                                                                                                                                                 |                                                                                                                                                                                                                                                                                                                                                                                                                                                                                                                                                                                                                                                       |
| Linea is a Registered Trade Mark No 2398665 CFX is a Registered Trade Mark No 2398667 Patent No. GB 2383375B Linea-Georgian CFX is a UK Registered Design Certificate No. R21 = 2078674 SS2 = 2078673 |                                                                                                                                                                                                                                                                                                                                                                                                                                                                                                                                                                                                                                                       |
| All accessories are manufactured under an accredited BS EN ISO 9001 : 2015 Quality Management System.                                                                                                 | It is the policy of the company to improve products<br>as part of our development programme.<br>Therefore, we reserve the right to alter designs<br>and dimensions without prior notice.                                                                                                                                                                                                                                                                                                                                                                                                                                                              |
| Due to manufacturing processes we cannot guarantee an exact colour match and shadings of of certain finishes.                                                                                         | Correct as at 15 October 2018 09:08 AM<br>E&OE                                                                                                                                                                                                                                                                                                                                                                                                                                                                                                                                                                                                        |
|                                                                                                                                                                                                       | Isolated TV/FM Diplexer 1in/2out Linea-Georgian CFX Antique Brass Frame/Polished Brass Black 5017504771638 Single: Height = 95.5mm Width = 95.5mm Depth = 4.0mn Box Fixing = 60.3mm Grid Fixing = CFX Clips 25mm N/A IP2XD N/A IP2XD N/A 5 x 1mm2 4 x 1.5mm2 3 x 2.5mm2 1 x 4mm2 Multi-strand 1 x 6mm2 Must be earthed (ref BS7671 415.2.1) -5° to +40°C Internal Use Only 2000m Linea is a Registered Trade Mark No 2398665 CFX is a Registered Trade Mark No 2398667 Patent No. GB Linea-Georgian CFX is a UK Registered Design Certificate N All accessories are manufactured under an accredited BS EN ISO 9001 : 2015 Quality Management System. |