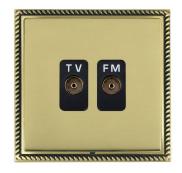

## **LGXTVFMAB-PBB**

Linea-Georgian CFX Antique Brass Frame/Polished Brass Front Isolated TV/FM Diplexer 1in/2out Black

Item Image