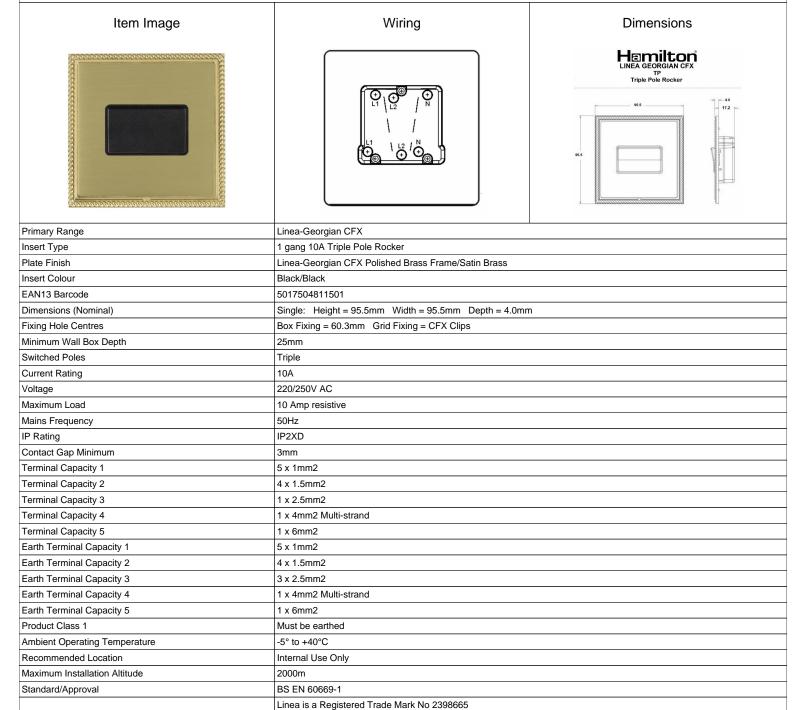

## **LGXTPPB-SBB**

Linea-Georgian CFX Polished Brass Frame/Satin Brass Front 1 gang 10A Triple Pole Rocker Black/Black

CFX is a Registered Trade Mark No 2398667 Patent No. GB 2383375B

All accessories are manufactured under an accredited