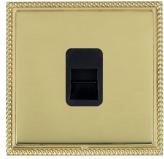

### **LGXTCSPB-PBB**

Linea-Georgian CFX Polished Brass Frame/Polished Brass Front 1 gang Telephone Slave Black

# Item Image