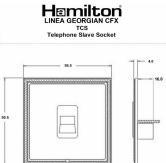

# Wiring

# Wiring Schedule Colour Codes: Striped Wires GREEN / White BLUE / White ORANGE / White WHITE / Orange WHITE / Blue WHITE / Green Wire Colour shown in CAPITALS

Incoming Telephone Cable On 4 wire systems, Pin 1 and 6 are not connected.

The maximum REN that can be connected to any one exchange line is 4. Any number of sockets may be connected. All sockets are connected in parallel. ie Pin 1 to Pin 1; Pin 2 to Pin 2; etc. as shown in the diagram above.

### **Dimensions**

| Visconacinacinacinacinacinacinacinacinacinaci                                                                                                   | the diagram above.                                                                                                                                                                                    |                                                                                                                                                                                  |
|-------------------------------------------------------------------------------------------------------------------------------------------------|-------------------------------------------------------------------------------------------------------------------------------------------------------------------------------------------------------|----------------------------------------------------------------------------------------------------------------------------------------------------------------------------------|
| Primary Range                                                                                                                                   | Linea-Georgian CFX                                                                                                                                                                                    |                                                                                                                                                                                  |
| Insert Type                                                                                                                                     | 1 gang Telephone Slave                                                                                                                                                                                |                                                                                                                                                                                  |
| Plate Finish                                                                                                                                    | Linea-Georgian CFX Polished Brass Frame/Polished Brass                                                                                                                                                |                                                                                                                                                                                  |
| Insert Colour                                                                                                                                   | Black                                                                                                                                                                                                 |                                                                                                                                                                                  |
| EAN13 Barcode                                                                                                                                   | 5017504801656                                                                                                                                                                                         |                                                                                                                                                                                  |
| Dimensions (Nominal)                                                                                                                            | Single: Height = 95.5mm Width = 95.5mm Depth = 4.0mm                                                                                                                                                  |                                                                                                                                                                                  |
| Fixing Hole Centres                                                                                                                             | Box Fixing = 60.3mm Grid Fixing = CFX Clips                                                                                                                                                           |                                                                                                                                                                                  |
| Minimum Wall Box Depth                                                                                                                          | 25mm                                                                                                                                                                                                  |                                                                                                                                                                                  |
| Switched Poles                                                                                                                                  | N/A                                                                                                                                                                                                   |                                                                                                                                                                                  |
| IP Rating                                                                                                                                       | IP2XD                                                                                                                                                                                                 |                                                                                                                                                                                  |
| Contact Gap Minimum                                                                                                                             | N/A                                                                                                                                                                                                   |                                                                                                                                                                                  |
| Earth Terminal Capacity 1                                                                                                                       | 5 x 1mm2                                                                                                                                                                                              |                                                                                                                                                                                  |
| Earth Terminal Capacity 2                                                                                                                       | 4 x 1.5mm2                                                                                                                                                                                            |                                                                                                                                                                                  |
| Earth Terminal Capacity 3                                                                                                                       | 3 x 2.5mm2                                                                                                                                                                                            |                                                                                                                                                                                  |
| Earth Terminal Capacity 4                                                                                                                       | 1 x 4mm2 Multi-strand                                                                                                                                                                                 |                                                                                                                                                                                  |
| Earth Terminal Capacity 5                                                                                                                       | 1 x 6mm2                                                                                                                                                                                              |                                                                                                                                                                                  |
| Product Class 1                                                                                                                                 | Must be earthed (ref BS7671 415.2.1)                                                                                                                                                                  |                                                                                                                                                                                  |
| Ambient Operating Temperature                                                                                                                   | -5° to +40°C                                                                                                                                                                                          |                                                                                                                                                                                  |
| Recommended Location                                                                                                                            | Internal Use Only                                                                                                                                                                                     |                                                                                                                                                                                  |
| Maximum Installation Altitude                                                                                                                   | 2000m                                                                                                                                                                                                 |                                                                                                                                                                                  |
| Patents and Trademarks                                                                                                                          | Linea is a Registered Trade Mark No 2398665 CFX is a Registered Trade Mark No 2398667 Patent No. GB 2383375B Linea-Georgian CFX is a UK Registered Design Certificate No. R21 = 2078674 SS2 = 2078673 |                                                                                                                                                                                  |
| All products listed conform to current British or<br>European standard and the product information is<br>correct at the time of going to press. | All accessories are manufactured under an accredited BS EN ISO 9001 : 2015 Quality Management System.                                                                                                 | It is the policy of the company to improve products as part of our development programme.  Therefore, we reserve the right to alter designs and dimensions without prior notice. |
| Illustrations and diagrams are reproduced within the limitations of reproduction and printing                                                   | Due to manufacturing processes we cannot guarantee an exact colour match and shadings of                                                                                                              | Correct as at 15 October 2018 09:08 AM<br>E&OE                                                                                                                                   |