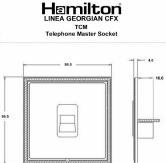

#### **Dimensions**

| Visconacinacinacinacinacinacinacinacinacinaci                                                                                                   | the diagram above.                                                                                                                                                                                    |                                                                                                                                                                                  |
|-------------------------------------------------------------------------------------------------------------------------------------------------|-------------------------------------------------------------------------------------------------------------------------------------------------------------------------------------------------------|----------------------------------------------------------------------------------------------------------------------------------------------------------------------------------|
| Primary Range                                                                                                                                   | Linea-Georgian CFX                                                                                                                                                                                    |                                                                                                                                                                                  |
| Insert Type                                                                                                                                     | 1 gang Telephone Master                                                                                                                                                                               |                                                                                                                                                                                  |
| Plate Finish                                                                                                                                    | Linea-Georgian CFX Polished Brass Frame/Polished Brass                                                                                                                                                |                                                                                                                                                                                  |
| Insert Colour                                                                                                                                   | Black                                                                                                                                                                                                 |                                                                                                                                                                                  |
| EAN13 Barcode                                                                                                                                   | 5017504801649                                                                                                                                                                                         |                                                                                                                                                                                  |
| Dimensions (Nominal)                                                                                                                            | Single: Height = 95.5mm Width = 95.5mm Depth = 4.0mm                                                                                                                                                  |                                                                                                                                                                                  |
| Fixing Hole Centres                                                                                                                             | Box Fixing = 60.3mm Grid Fixing = CFX Clips                                                                                                                                                           |                                                                                                                                                                                  |
| Minimum Wall Box Depth                                                                                                                          | 25mm                                                                                                                                                                                                  |                                                                                                                                                                                  |
| Switched Poles                                                                                                                                  | N/A                                                                                                                                                                                                   |                                                                                                                                                                                  |
| IP Rating                                                                                                                                       | IP2XD                                                                                                                                                                                                 |                                                                                                                                                                                  |
| Contact Gap Minimum                                                                                                                             | N/A                                                                                                                                                                                                   |                                                                                                                                                                                  |
| Earth Terminal Capacity 1                                                                                                                       | 5 x 1mm2                                                                                                                                                                                              |                                                                                                                                                                                  |
| Earth Terminal Capacity 2                                                                                                                       | 4 x 1.5mm2                                                                                                                                                                                            |                                                                                                                                                                                  |
| Earth Terminal Capacity 3                                                                                                                       | 3 x 2.5mm2                                                                                                                                                                                            |                                                                                                                                                                                  |
| Earth Terminal Capacity 4                                                                                                                       | 1 x 4mm2 Multi-strand                                                                                                                                                                                 |                                                                                                                                                                                  |
| Earth Terminal Capacity 5                                                                                                                       | 1 x 6mm2                                                                                                                                                                                              |                                                                                                                                                                                  |
| Product Class 1                                                                                                                                 | Must be earthed (ref BS7671 415.2.1)                                                                                                                                                                  |                                                                                                                                                                                  |
| Ambient Operating Temperature                                                                                                                   | -5° to +40°C                                                                                                                                                                                          |                                                                                                                                                                                  |
| Recommended Location                                                                                                                            | Internal Use Only                                                                                                                                                                                     |                                                                                                                                                                                  |
| Maximum Installation Altitude                                                                                                                   | 2000m                                                                                                                                                                                                 |                                                                                                                                                                                  |
| Patents and Trademarks                                                                                                                          | Linea is a Registered Trade Mark No 2398665 CFX is a Registered Trade Mark No 2398667 Patent No. GB 2383375B Linea-Georgian CFX is a UK Registered Design Certificate No. R21 = 2078674 SS2 = 2078673 |                                                                                                                                                                                  |
| All products listed conform to current British or<br>European standard and the product information is<br>correct at the time of going to press. | All accessories are manufactured under an accredited BS EN ISO 9001 : 2015 Quality Management System.                                                                                                 | It is the policy of the company to improve products as part of our development programme.  Therefore, we reserve the right to alter designs and dimensions without prior notice. |
| Illustrations and diagrams are reproduced within the limitations of reproduction and printing                                                   | Due to manufacturing processes we cannot guarantee an exact colour match and shadings of                                                                                                              | Correct as at 15 October 2018 09:08 AM<br>E&OE                                                                                                                                   |