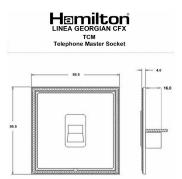

### Dimensions

| Linea-Georgian CFX                                                                                                                                                                                    |                                                                                                                                                                                                                                                                                                                                                                                                                                                                                                                                                                                                                      |
|-------------------------------------------------------------------------------------------------------------------------------------------------------------------------------------------------------|----------------------------------------------------------------------------------------------------------------------------------------------------------------------------------------------------------------------------------------------------------------------------------------------------------------------------------------------------------------------------------------------------------------------------------------------------------------------------------------------------------------------------------------------------------------------------------------------------------------------|
|                                                                                                                                                                                                       |                                                                                                                                                                                                                                                                                                                                                                                                                                                                                                                                                                                                                      |
| 1 gang Telephone Master                                                                                                                                                                               |                                                                                                                                                                                                                                                                                                                                                                                                                                                                                                                                                                                                                      |
| Linea-Georgian CFX Polished Brass Frame/Antique Brass                                                                                                                                                 |                                                                                                                                                                                                                                                                                                                                                                                                                                                                                                                                                                                                                      |
| White                                                                                                                                                                                                 |                                                                                                                                                                                                                                                                                                                                                                                                                                                                                                                                                                                                                      |
| 5017504820640                                                                                                                                                                                         |                                                                                                                                                                                                                                                                                                                                                                                                                                                                                                                                                                                                                      |
| Single: Height = 95.5mm Width = 95.5mm Depth = 4.0mm                                                                                                                                                  |                                                                                                                                                                                                                                                                                                                                                                                                                                                                                                                                                                                                                      |
| Box Fixing = 60.3mm Grid Fixing = CFX Clips                                                                                                                                                           |                                                                                                                                                                                                                                                                                                                                                                                                                                                                                                                                                                                                                      |
| 25mm                                                                                                                                                                                                  |                                                                                                                                                                                                                                                                                                                                                                                                                                                                                                                                                                                                                      |
| N/A                                                                                                                                                                                                   |                                                                                                                                                                                                                                                                                                                                                                                                                                                                                                                                                                                                                      |
| IP2XD                                                                                                                                                                                                 |                                                                                                                                                                                                                                                                                                                                                                                                                                                                                                                                                                                                                      |
| N/A                                                                                                                                                                                                   |                                                                                                                                                                                                                                                                                                                                                                                                                                                                                                                                                                                                                      |
| 5 x 1mm2                                                                                                                                                                                              |                                                                                                                                                                                                                                                                                                                                                                                                                                                                                                                                                                                                                      |
| 4 x 1.5mm2                                                                                                                                                                                            |                                                                                                                                                                                                                                                                                                                                                                                                                                                                                                                                                                                                                      |
| 3 x 2.5mm2                                                                                                                                                                                            |                                                                                                                                                                                                                                                                                                                                                                                                                                                                                                                                                                                                                      |
| 1 x 4mm2 Multi-strand                                                                                                                                                                                 |                                                                                                                                                                                                                                                                                                                                                                                                                                                                                                                                                                                                                      |
| 1 x 6mm2                                                                                                                                                                                              |                                                                                                                                                                                                                                                                                                                                                                                                                                                                                                                                                                                                                      |
| Must be earthed (ref BS7671 415.2.1)                                                                                                                                                                  |                                                                                                                                                                                                                                                                                                                                                                                                                                                                                                                                                                                                                      |
| -5° to +40°C                                                                                                                                                                                          |                                                                                                                                                                                                                                                                                                                                                                                                                                                                                                                                                                                                                      |
| Internal Use Only                                                                                                                                                                                     |                                                                                                                                                                                                                                                                                                                                                                                                                                                                                                                                                                                                                      |
| 2000m                                                                                                                                                                                                 |                                                                                                                                                                                                                                                                                                                                                                                                                                                                                                                                                                                                                      |
| Linea is a Registered Trade Mark No 2398665 CFX is a Registered Trade Mark No 2398667 Patent No. GB 2383375B Linea-Georgian CFX is a UK Registered Design Certificate No. R21 = 2078674 SS2 = 2078673 |                                                                                                                                                                                                                                                                                                                                                                                                                                                                                                                                                                                                                      |
| All accessories are manufactured under an accredited BS EN ISO 9001 : 2015 Quality Management System.                                                                                                 | It is the policy of the company to improve products as part of our development programme.  Therefore, we reserve the right to alter designs and dimensions without prior notice.                                                                                                                                                                                                                                                                                                                                                                                                                                     |
| Due to manufacturing processes we cannot guarantee an exact colour match and shadings of of certain finishes.                                                                                         | Correct as at 15 October 2018 09:08 AM<br>E&OE                                                                                                                                                                                                                                                                                                                                                                                                                                                                                                                                                                       |
|                                                                                                                                                                                                       | Linea-Georgian CFX Polished Brass Frame/Antique Brass White 5017504820640 Single: Height = 95.5mm Width = 95.5mm Depth = 4.0mn Box Fixing = 60.3mm Grid Fixing = CFX Clips 25mm N/A IP2XD N/A IP2XD N/A 5 x 1mm2 4 x 1.5mm2 3 x 2.5mm2 1 x 4mm2 Multi-strand 1 x 6mm2 Must be earthed (ref BS7671 415.2.1) -5° to +40°C Internal Use Only 2000m Linea is a Registered Trade Mark No 2398665 CFX is a Registered Trade Mark No 2398667 Patent No. GB Linea-Georgian CFX is a UK Registered Design Certificate N All accessories are manufactured under an accredited BS EN ISO 9001 : 2015 Quality Management System. |