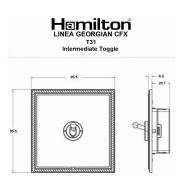

## LGXT31AB-SB

Linea-Georgian CFX Antique Brass Frame/Satin Brass Front 1 gang 20AX Intermediate Toggle Antique Brass

**Dimensions** 

| Sandanandanandanandananda                                                                                                                       |                                                                                                                                                                                                       | )                                                                                                                                                                                |
|-------------------------------------------------------------------------------------------------------------------------------------------------|-------------------------------------------------------------------------------------------------------------------------------------------------------------------------------------------------------|----------------------------------------------------------------------------------------------------------------------------------------------------------------------------------|
| Primary Range                                                                                                                                   | Linea-Georgian CFX                                                                                                                                                                                    |                                                                                                                                                                                  |
| Insert Type                                                                                                                                     | 1 gang 20AX Intermediate Toggle                                                                                                                                                                       |                                                                                                                                                                                  |
| Plate Finish                                                                                                                                    | Linea-Georgian CFX Antique Brass Frame/Satin Brass                                                                                                                                                    |                                                                                                                                                                                  |
| Insert Colour                                                                                                                                   | Antique Brass                                                                                                                                                                                         |                                                                                                                                                                                  |
| EAN13 Barcode                                                                                                                                   | 5017504782290                                                                                                                                                                                         |                                                                                                                                                                                  |
| Dimensions (Nominal)                                                                                                                            | Single: Height = 95.5mm Width = 95.5mm Depth = 4.0mm                                                                                                                                                  |                                                                                                                                                                                  |
| Fixing Hole Centres                                                                                                                             | Box Fixing = 60.3mm Grid Fixing = CFX Clips                                                                                                                                                           |                                                                                                                                                                                  |
| Minimum Wall Box Depth                                                                                                                          | 35mm                                                                                                                                                                                                  |                                                                                                                                                                                  |
| Switched Poles                                                                                                                                  | Single                                                                                                                                                                                                |                                                                                                                                                                                  |
| Current Rating                                                                                                                                  | 20AX                                                                                                                                                                                                  |                                                                                                                                                                                  |
| Voltage                                                                                                                                         | 220/250V AC                                                                                                                                                                                           |                                                                                                                                                                                  |
| Maximum Load                                                                                                                                    | 20 Amp inductive                                                                                                                                                                                      |                                                                                                                                                                                  |
| Mains Frequency                                                                                                                                 | 50Hz                                                                                                                                                                                                  |                                                                                                                                                                                  |
| IP Rating                                                                                                                                       | IP2XD                                                                                                                                                                                                 |                                                                                                                                                                                  |
| Contact Gap Minimum                                                                                                                             | 3mm                                                                                                                                                                                                   |                                                                                                                                                                                  |
| Terminal Capacity 1                                                                                                                             | 5 x 1mm2                                                                                                                                                                                              |                                                                                                                                                                                  |
| Terminal Capacity 2                                                                                                                             | 4 x 1.5mm2                                                                                                                                                                                            |                                                                                                                                                                                  |
| Terminal Capacity 3                                                                                                                             | 2 x 2.5mm2                                                                                                                                                                                            |                                                                                                                                                                                  |
| Terminal Capacity 4                                                                                                                             | 2 x 4mm2 Multi-strand                                                                                                                                                                                 |                                                                                                                                                                                  |
| Terminal Capacity 5                                                                                                                             | 1 x 6mm2                                                                                                                                                                                              |                                                                                                                                                                                  |
| Earth Terminal Capacity 1                                                                                                                       | 6 x 1mm2                                                                                                                                                                                              |                                                                                                                                                                                  |
| Earth Terminal Capacity 2                                                                                                                       | 5 x 1.5mm2                                                                                                                                                                                            |                                                                                                                                                                                  |
| Earth Terminal Capacity 3                                                                                                                       | 3 x 2.5mm2                                                                                                                                                                                            |                                                                                                                                                                                  |
| Earth Terminal Capacity 4                                                                                                                       | 2 x 4mm2 Multi-strand                                                                                                                                                                                 |                                                                                                                                                                                  |
| Earth Terminal Capacity 5                                                                                                                       | 1 x 6mm2                                                                                                                                                                                              |                                                                                                                                                                                  |
| Product Class 1                                                                                                                                 | Must be earthed                                                                                                                                                                                       |                                                                                                                                                                                  |
| Ambient Operating Temperature                                                                                                                   | -5° to +40°C                                                                                                                                                                                          |                                                                                                                                                                                  |
| Recommended Location                                                                                                                            | Internal Use Only                                                                                                                                                                                     |                                                                                                                                                                                  |
| Maximum Installation Altitude                                                                                                                   | 2000m                                                                                                                                                                                                 |                                                                                                                                                                                  |
| Standard/Approval                                                                                                                               | BS EN 60669-1                                                                                                                                                                                         |                                                                                                                                                                                  |
| Patents and Trademarks                                                                                                                          | Linea is a Registered Trade Mark No 2398665 CFX is a Registered Trade Mark No 2398667 Patent No. GB 2383375B Linea-Georgian CFX is a UK Registered Design Certificate No. R21 = 2078674 SS2 = 2078673 |                                                                                                                                                                                  |
| All products listed conform to current British or<br>European standard and the product information is<br>correct at the time of going to press. | All accessories are manufactured under an accredited BS EN ISO 9001 : 2015 Quality Management System.                                                                                                 | It is the policy of the company to improve products as part of our development programme.  Therefore, we reserve the right to alter designs and dimensions without prior notice. |
|                                                                                                                                                 |                                                                                                                                                                                                       | 0 1 115011 0010 0000                                                                                                                                                             |