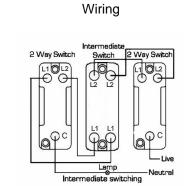

## LGXT31AB-SB

Linea-Georgian CFX Antique Brass Frame/Satin Brass Front 1 gang 20AX Intermediate Toggle Antique Brass

**Dimensions** 

| Sandanandanandanandananda                                                                                                                       |                                                                                                                                                                                                       | )                                                                                                                                                                                |
|-------------------------------------------------------------------------------------------------------------------------------------------------|-------------------------------------------------------------------------------------------------------------------------------------------------------------------------------------------------------|----------------------------------------------------------------------------------------------------------------------------------------------------------------------------------|
| Primary Range                                                                                                                                   | Linea-Georgian CFX                                                                                                                                                                                    |                                                                                                                                                                                  |
| Insert Type                                                                                                                                     | 1 gang 20AX Intermediate Toggle                                                                                                                                                                       |                                                                                                                                                                                  |
| Plate Finish                                                                                                                                    | Linea-Georgian CFX Antique Brass Frame/Satin Brass                                                                                                                                                    |                                                                                                                                                                                  |
| Insert Colour                                                                                                                                   | Antique Brass                                                                                                                                                                                         |                                                                                                                                                                                  |
| EAN13 Barcode                                                                                                                                   | 5017504782290                                                                                                                                                                                         |                                                                                                                                                                                  |
| Dimensions (Nominal)                                                                                                                            | Single: Height = 95.5mm Width = 95.5mm Depth = 4.0mm                                                                                                                                                  |                                                                                                                                                                                  |
| Fixing Hole Centres                                                                                                                             | Box Fixing = 60.3mm Grid Fixing = CFX Clips                                                                                                                                                           |                                                                                                                                                                                  |
| Minimum Wall Box Depth                                                                                                                          | 35mm                                                                                                                                                                                                  |                                                                                                                                                                                  |
| Switched Poles                                                                                                                                  | Single                                                                                                                                                                                                |                                                                                                                                                                                  |
| Current Rating                                                                                                                                  | 20AX                                                                                                                                                                                                  |                                                                                                                                                                                  |
| Voltage                                                                                                                                         | 220/250V AC                                                                                                                                                                                           |                                                                                                                                                                                  |
| Maximum Load                                                                                                                                    | 20 Amp inductive                                                                                                                                                                                      |                                                                                                                                                                                  |
| Mains Frequency                                                                                                                                 | 50Hz                                                                                                                                                                                                  |                                                                                                                                                                                  |
| IP Rating                                                                                                                                       | IP2XD                                                                                                                                                                                                 |                                                                                                                                                                                  |
| Contact Gap Minimum                                                                                                                             | 3mm                                                                                                                                                                                                   |                                                                                                                                                                                  |
| Terminal Capacity 1                                                                                                                             | 5 x 1mm2                                                                                                                                                                                              |                                                                                                                                                                                  |
| Terminal Capacity 2                                                                                                                             | 4 x 1.5mm2                                                                                                                                                                                            |                                                                                                                                                                                  |
| Terminal Capacity 3                                                                                                                             | 2 x 2.5mm2                                                                                                                                                                                            |                                                                                                                                                                                  |
| Terminal Capacity 4                                                                                                                             | 2 x 4mm2 Multi-strand                                                                                                                                                                                 |                                                                                                                                                                                  |
| Terminal Capacity 5                                                                                                                             | 1 x 6mm2                                                                                                                                                                                              |                                                                                                                                                                                  |
| Earth Terminal Capacity 1                                                                                                                       | 6 x 1mm2                                                                                                                                                                                              |                                                                                                                                                                                  |
| Earth Terminal Capacity 2                                                                                                                       | 5 x 1.5mm2                                                                                                                                                                                            |                                                                                                                                                                                  |
| Earth Terminal Capacity 3                                                                                                                       | 3 x 2.5mm2                                                                                                                                                                                            |                                                                                                                                                                                  |
| Earth Terminal Capacity 4                                                                                                                       | 2 x 4mm2 Multi-strand                                                                                                                                                                                 |                                                                                                                                                                                  |
| Earth Terminal Capacity 5                                                                                                                       | 1 x 6mm2                                                                                                                                                                                              |                                                                                                                                                                                  |
| Product Class 1                                                                                                                                 | Must be earthed                                                                                                                                                                                       |                                                                                                                                                                                  |
| Ambient Operating Temperature                                                                                                                   | -5° to +40°C                                                                                                                                                                                          |                                                                                                                                                                                  |
| Recommended Location                                                                                                                            | Internal Use Only                                                                                                                                                                                     |                                                                                                                                                                                  |
| Maximum Installation Altitude                                                                                                                   | 2000m                                                                                                                                                                                                 |                                                                                                                                                                                  |
| Standard/Approval                                                                                                                               | BS EN 60669-1                                                                                                                                                                                         |                                                                                                                                                                                  |
| Patents and Trademarks                                                                                                                          | Linea is a Registered Trade Mark No 2398665 CFX is a Registered Trade Mark No 2398667 Patent No. GB 2383375B Linea-Georgian CFX is a UK Registered Design Certificate No. R21 = 2078674 SS2 = 2078673 |                                                                                                                                                                                  |
| All products listed conform to current British or<br>European standard and the product information is<br>correct at the time of going to press. | All accessories are manufactured under an accredited BS EN ISO 9001 : 2015 Quality Management System.                                                                                                 | It is the policy of the company to improve products as part of our development programme.  Therefore, we reserve the right to alter designs and dimensions without prior notice. |
|                                                                                                                                                 |                                                                                                                                                                                                       | 0 1 115011 0010 0000                                                                                                                                                             |