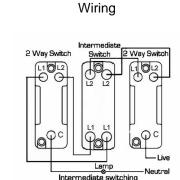

## **LGXT31AB-AB**

Linea-Georgian CFX Antique Brass Frame/Antique Brass Front 1 gang 20AX Intermediate Toggle Antique Brass

Item Image

**Dimensions** 

|                                                                                                                                                 | Intermediate switching                                                                                                                                                                                |                                                                                                                                                                                          |
|-------------------------------------------------------------------------------------------------------------------------------------------------|-------------------------------------------------------------------------------------------------------------------------------------------------------------------------------------------------------|------------------------------------------------------------------------------------------------------------------------------------------------------------------------------------------|
| Primary Range                                                                                                                                   | Linea-Georgian CFX                                                                                                                                                                                    |                                                                                                                                                                                          |
| Insert Type                                                                                                                                     | 1 gang 20AX Intermediate Toggle                                                                                                                                                                       |                                                                                                                                                                                          |
| Plate Finish                                                                                                                                    | Linea-Georgian CFX Antique Brass Frame/Antique Brass                                                                                                                                                  |                                                                                                                                                                                          |
| Insert Colour                                                                                                                                   | Antique Brass                                                                                                                                                                                         |                                                                                                                                                                                          |
| EAN13 Barcode                                                                                                                                   | 5017504792299                                                                                                                                                                                         |                                                                                                                                                                                          |
| Dimensions (Nominal)                                                                                                                            | Single: Height = 95.5mm Width = 95.5mm Depth = 4.0mm                                                                                                                                                  |                                                                                                                                                                                          |
| Fixing Hole Centres                                                                                                                             | Box Fixing = 60.3mm Grid Fixing = CFX Clips                                                                                                                                                           |                                                                                                                                                                                          |
| Minimum Wall Box Depth                                                                                                                          | 35mm                                                                                                                                                                                                  |                                                                                                                                                                                          |
| Switched Poles                                                                                                                                  | Single                                                                                                                                                                                                |                                                                                                                                                                                          |
| Current Rating                                                                                                                                  | 20AX                                                                                                                                                                                                  |                                                                                                                                                                                          |
| Voltage                                                                                                                                         | 220/250V AC                                                                                                                                                                                           |                                                                                                                                                                                          |
| Maximum Load                                                                                                                                    | 20 Amp inductive                                                                                                                                                                                      |                                                                                                                                                                                          |
| Mains Frequency                                                                                                                                 | 50Hz                                                                                                                                                                                                  |                                                                                                                                                                                          |
| IP Rating                                                                                                                                       | IP2XD                                                                                                                                                                                                 |                                                                                                                                                                                          |
| Contact Gap Minimum                                                                                                                             | 3mm                                                                                                                                                                                                   |                                                                                                                                                                                          |
| Terminal Capacity 1                                                                                                                             | 5 x 1mm2                                                                                                                                                                                              |                                                                                                                                                                                          |
| Terminal Capacity 2                                                                                                                             | 4 x 1.5mm2                                                                                                                                                                                            |                                                                                                                                                                                          |
| Terminal Capacity 3                                                                                                                             | 2 x 2.5mm2                                                                                                                                                                                            |                                                                                                                                                                                          |
| Terminal Capacity 4                                                                                                                             | 2 x 4mm2 Multi-strand                                                                                                                                                                                 |                                                                                                                                                                                          |
| Terminal Capacity 5                                                                                                                             | 1 x 6mm2                                                                                                                                                                                              |                                                                                                                                                                                          |
| Earth Terminal Capacity 1                                                                                                                       | 6 x 1mm2                                                                                                                                                                                              |                                                                                                                                                                                          |
| Earth Terminal Capacity 2                                                                                                                       | 5 x 1.5mm2                                                                                                                                                                                            |                                                                                                                                                                                          |
| Earth Terminal Capacity 3                                                                                                                       | 3 x 2.5mm2                                                                                                                                                                                            |                                                                                                                                                                                          |
| Earth Terminal Capacity 4                                                                                                                       | 2 x 4mm2 Multi-strand                                                                                                                                                                                 |                                                                                                                                                                                          |
| Earth Terminal Capacity 5                                                                                                                       | 1 x 6mm2                                                                                                                                                                                              |                                                                                                                                                                                          |
| Product Class 1                                                                                                                                 | Must be earthed                                                                                                                                                                                       |                                                                                                                                                                                          |
| Ambient Operating Temperature                                                                                                                   | -5° to +40°C                                                                                                                                                                                          |                                                                                                                                                                                          |
| Recommended Location                                                                                                                            | Internal Use Only                                                                                                                                                                                     |                                                                                                                                                                                          |
| Maximum Installation Altitude                                                                                                                   | 2000m                                                                                                                                                                                                 |                                                                                                                                                                                          |
| Standard/Approval                                                                                                                               | BS EN 60669-1                                                                                                                                                                                         |                                                                                                                                                                                          |
| Patents and Trademarks                                                                                                                          | Linea is a Registered Trade Mark No 2398665 CFX is a Registered Trade Mark No 2398667 Patent No. GB 2383375B Linea-Georgian CFX is a UK Registered Design Certificate No. R21 = 2078674 SS2 = 2078673 |                                                                                                                                                                                          |
| All products listed conform to current British or<br>European standard and the product information is<br>correct at the time of going to press. | All accessories are manufactured under an accredited BS EN ISO 9001 : 2015 Quality Management System.                                                                                                 | It is the policy of the company to improve products<br>as part of our development programme.<br>Therefore, we reserve the right to alter designs<br>and dimensions without prior notice. |