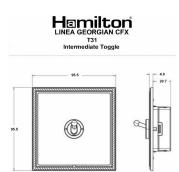

## **LGXT31AB-AB**

Linea-Georgian CFX Antique Brass Frame/Antique Brass Front 1 gang 20AX Intermediate Toggle Antique Brass

Item Image

**Dimensions** 

|                                                                                                                                                 | Intermediate switching                                                                                                                                                                                |                                                                                                                                                                                          |
|-------------------------------------------------------------------------------------------------------------------------------------------------|-------------------------------------------------------------------------------------------------------------------------------------------------------------------------------------------------------|------------------------------------------------------------------------------------------------------------------------------------------------------------------------------------------|
| Primary Range                                                                                                                                   | Linea-Georgian CFX                                                                                                                                                                                    |                                                                                                                                                                                          |
| Insert Type                                                                                                                                     | 1 gang 20AX Intermediate Toggle                                                                                                                                                                       |                                                                                                                                                                                          |
| Plate Finish                                                                                                                                    | Linea-Georgian CFX Antique Brass Frame/Antique Brass                                                                                                                                                  |                                                                                                                                                                                          |
| Insert Colour                                                                                                                                   | Antique Brass                                                                                                                                                                                         |                                                                                                                                                                                          |
| EAN13 Barcode                                                                                                                                   | 5017504792299                                                                                                                                                                                         |                                                                                                                                                                                          |
| Dimensions (Nominal)                                                                                                                            | Single: Height = 95.5mm Width = 95.5mm Depth = 4.0mm                                                                                                                                                  |                                                                                                                                                                                          |
| Fixing Hole Centres                                                                                                                             | Box Fixing = 60.3mm Grid Fixing = CFX Clips                                                                                                                                                           |                                                                                                                                                                                          |
| Minimum Wall Box Depth                                                                                                                          | 35mm                                                                                                                                                                                                  |                                                                                                                                                                                          |
| Switched Poles                                                                                                                                  | Single                                                                                                                                                                                                |                                                                                                                                                                                          |
| Current Rating                                                                                                                                  | 20AX                                                                                                                                                                                                  |                                                                                                                                                                                          |
| Voltage                                                                                                                                         | 220/250V AC                                                                                                                                                                                           |                                                                                                                                                                                          |
| Maximum Load                                                                                                                                    | 20 Amp inductive                                                                                                                                                                                      |                                                                                                                                                                                          |
| Mains Frequency                                                                                                                                 | 50Hz                                                                                                                                                                                                  |                                                                                                                                                                                          |
| IP Rating                                                                                                                                       | IP2XD                                                                                                                                                                                                 |                                                                                                                                                                                          |
| Contact Gap Minimum                                                                                                                             | 3mm                                                                                                                                                                                                   |                                                                                                                                                                                          |
| Terminal Capacity 1                                                                                                                             | 5 x 1mm2                                                                                                                                                                                              |                                                                                                                                                                                          |
| Terminal Capacity 2                                                                                                                             | 4 x 1.5mm2                                                                                                                                                                                            |                                                                                                                                                                                          |
| Terminal Capacity 3                                                                                                                             | 2 x 2.5mm2                                                                                                                                                                                            |                                                                                                                                                                                          |
| Terminal Capacity 4                                                                                                                             | 2 x 4mm2 Multi-strand                                                                                                                                                                                 |                                                                                                                                                                                          |
| Terminal Capacity 5                                                                                                                             | 1 x 6mm2                                                                                                                                                                                              |                                                                                                                                                                                          |
| Earth Terminal Capacity 1                                                                                                                       | 6 x 1mm2                                                                                                                                                                                              |                                                                                                                                                                                          |
| Earth Terminal Capacity 2                                                                                                                       | 5 x 1.5mm2                                                                                                                                                                                            |                                                                                                                                                                                          |
| Earth Terminal Capacity 3                                                                                                                       | 3 x 2.5mm2                                                                                                                                                                                            |                                                                                                                                                                                          |
| Earth Terminal Capacity 4                                                                                                                       | 2 x 4mm2 Multi-strand                                                                                                                                                                                 |                                                                                                                                                                                          |
| Earth Terminal Capacity 5                                                                                                                       | 1 x 6mm2                                                                                                                                                                                              |                                                                                                                                                                                          |
| Product Class 1                                                                                                                                 | Must be earthed                                                                                                                                                                                       |                                                                                                                                                                                          |
| Ambient Operating Temperature                                                                                                                   | -5° to +40°C                                                                                                                                                                                          |                                                                                                                                                                                          |
| Recommended Location                                                                                                                            | Internal Use Only                                                                                                                                                                                     |                                                                                                                                                                                          |
| Maximum Installation Altitude                                                                                                                   | 2000m                                                                                                                                                                                                 |                                                                                                                                                                                          |
| Standard/Approval                                                                                                                               | BS EN 60669-1                                                                                                                                                                                         |                                                                                                                                                                                          |
| Patents and Trademarks                                                                                                                          | Linea is a Registered Trade Mark No 2398665 CFX is a Registered Trade Mark No 2398667 Patent No. GB 2383375B Linea-Georgian CFX is a UK Registered Design Certificate No. R21 = 2078674 SS2 = 2078673 |                                                                                                                                                                                          |
| All products listed conform to current British or<br>European standard and the product information is<br>correct at the time of going to press. | All accessories are manufactured under an accredited BS EN ISO 9001 : 2015 Quality Management System.                                                                                                 | It is the policy of the company to improve products<br>as part of our development programme.<br>Therefore, we reserve the right to alter designs<br>and dimensions without prior notice. |