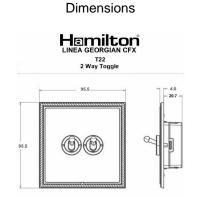

## LGXT22PB-AB

Linea-Georgian CFX Polished Brass Frame/Antique Brass Front 2 gang 20AX 2 Way Toggle Polished Brass

Primary Range
Insert Type
Plate Finish
Insert Colour
EAN13 Barcode
Dimensions (Nominal)

Linea-Georgian CFX
Single: Height = 95.

Pay Fixing Hole Control

| Primary Range                                                                                                                                   | Linea-Georgian CFX                                                                                                                                                                                    |                                                                                                                                                                                          |
|-------------------------------------------------------------------------------------------------------------------------------------------------|-------------------------------------------------------------------------------------------------------------------------------------------------------------------------------------------------------|------------------------------------------------------------------------------------------------------------------------------------------------------------------------------------------|
| Insert Type                                                                                                                                     | 2 gang 20AX 2 Way Toggle                                                                                                                                                                              |                                                                                                                                                                                          |
| Plate Finish                                                                                                                                    | Linea-Georgian CFX Polished Brass Frame/Antique Brass                                                                                                                                                 |                                                                                                                                                                                          |
| Insert Colour                                                                                                                                   | Polished Brass                                                                                                                                                                                        |                                                                                                                                                                                          |
| EAN13 Barcode                                                                                                                                   | 5017504822262                                                                                                                                                                                         |                                                                                                                                                                                          |
| Dimensions (Nominal)                                                                                                                            | Single: Height = 95.5mm Width = 95.5mm Depth = 4.0mm                                                                                                                                                  |                                                                                                                                                                                          |
| Fixing Hole Centres                                                                                                                             | Box Fixing = 60.3mm Grid Fixing = CFX Clips                                                                                                                                                           |                                                                                                                                                                                          |
| Minimum Wall Box Depth                                                                                                                          | 35mm                                                                                                                                                                                                  |                                                                                                                                                                                          |
| Switched Poles                                                                                                                                  | Single                                                                                                                                                                                                |                                                                                                                                                                                          |
| Current Rating                                                                                                                                  | 20AX                                                                                                                                                                                                  |                                                                                                                                                                                          |
| Voltage                                                                                                                                         | 220/250V AC                                                                                                                                                                                           |                                                                                                                                                                                          |
| Maximum Load                                                                                                                                    | 20 Amp inductive                                                                                                                                                                                      |                                                                                                                                                                                          |
| Mains Frequency                                                                                                                                 | 50Hz                                                                                                                                                                                                  |                                                                                                                                                                                          |
| IP Rating                                                                                                                                       | IP2XD                                                                                                                                                                                                 |                                                                                                                                                                                          |
| Contact Gap Minimum                                                                                                                             | 3mm                                                                                                                                                                                                   |                                                                                                                                                                                          |
| Terminal Capacity 1                                                                                                                             | 5 x 1mm2                                                                                                                                                                                              |                                                                                                                                                                                          |
| Terminal Capacity 2                                                                                                                             | 4 x 1.5mm2                                                                                                                                                                                            |                                                                                                                                                                                          |
| Terminal Capacity 3                                                                                                                             | 2 x 2.5mm2                                                                                                                                                                                            |                                                                                                                                                                                          |
| Terminal Capacity 4                                                                                                                             | 2 x 4mm2 Multi-strand                                                                                                                                                                                 |                                                                                                                                                                                          |
| Terminal Capacity 5                                                                                                                             | 1 x 6mm2                                                                                                                                                                                              |                                                                                                                                                                                          |
| Earth Terminal Capacity 1                                                                                                                       | 6 x 1mm2                                                                                                                                                                                              |                                                                                                                                                                                          |
| Earth Terminal Capacity 2                                                                                                                       | 5 x 1.5mm2                                                                                                                                                                                            |                                                                                                                                                                                          |
| Earth Terminal Capacity 3                                                                                                                       | 3 x 2.5mm2                                                                                                                                                                                            |                                                                                                                                                                                          |
| Earth Terminal Capacity 4                                                                                                                       | 2 x 4mm2 Multi-strand                                                                                                                                                                                 |                                                                                                                                                                                          |
| Earth Terminal Capacity 5                                                                                                                       | 1 x 6mm2                                                                                                                                                                                              |                                                                                                                                                                                          |
| Product Class 1                                                                                                                                 | Must be earthed                                                                                                                                                                                       |                                                                                                                                                                                          |
| Ambient Operating Temperature                                                                                                                   | -5° to +40°C                                                                                                                                                                                          |                                                                                                                                                                                          |
| Recommended Location                                                                                                                            | Internal Use Only                                                                                                                                                                                     |                                                                                                                                                                                          |
| Maximum Installation Altitude                                                                                                                   | 2000m                                                                                                                                                                                                 |                                                                                                                                                                                          |
| Standard/Approval                                                                                                                               | BS EN 60669-1                                                                                                                                                                                         |                                                                                                                                                                                          |
| Patents and Trademarks                                                                                                                          | Linea is a Registered Trade Mark No 2398665 CFX is a Registered Trade Mark No 2398667 Patent No. GB 2383375B Linea-Georgian CFX is a UK Registered Design Certificate No. R21 = 2078674 SS2 = 2078673 |                                                                                                                                                                                          |
| All products listed conform to current British or<br>European standard and the product information is<br>correct at the time of going to press. | All accessories are manufactured under an accredited BS EN ISO 9001 : 2015 Quality Management System.                                                                                                 | It is the policy of the company to improve products<br>as part of our development programme.<br>Therefore, we reserve the right to alter designs<br>and dimensions without prior notice. |