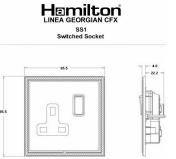

## LGXSS1PB-SBW

Linea-Georgian CFX Polished Brass Frame/Satin Brass Front 1 gang 13A Double Pole Switched Socket Polished Brass/White

Item Image

Wiring

Dimensions

| Primary Range                                                                                                                                   | Linea-Georgian CFX                                                                                                                                                                                    |                                                                                                                                                                                          |
|-------------------------------------------------------------------------------------------------------------------------------------------------|-------------------------------------------------------------------------------------------------------------------------------------------------------------------------------------------------------|------------------------------------------------------------------------------------------------------------------------------------------------------------------------------------------|
| Insert Type                                                                                                                                     | 1 gang 13A Double Pole Switched Socket                                                                                                                                                                |                                                                                                                                                                                          |
| Plate Finish                                                                                                                                    | Linea-Georgian CFX Polished Brass Frame/Satin Brass                                                                                                                                                   |                                                                                                                                                                                          |
| Insert Colour                                                                                                                                   | Polished Brass/White                                                                                                                                                                                  |                                                                                                                                                                                          |
| EAN13 Barcode                                                                                                                                   | 5017504813017                                                                                                                                                                                         |                                                                                                                                                                                          |
| Dimensions (Nominal)                                                                                                                            | Single: Height = 95.5mm Width = 95.5mm Depth = 4.0mm                                                                                                                                                  |                                                                                                                                                                                          |
| Fixing Hole Centres                                                                                                                             | Box Fixing = 60.3mm Grid Fixing = CFX Clips                                                                                                                                                           |                                                                                                                                                                                          |
| Minimum Wall Box Depth                                                                                                                          | 35mm                                                                                                                                                                                                  |                                                                                                                                                                                          |
| Switched Poles                                                                                                                                  | Double                                                                                                                                                                                                |                                                                                                                                                                                          |
| Current Rating                                                                                                                                  | 13 Amp                                                                                                                                                                                                |                                                                                                                                                                                          |
| Voltage                                                                                                                                         | 220/250V AC                                                                                                                                                                                           |                                                                                                                                                                                          |
| Maximum Load                                                                                                                                    | 13 Amp                                                                                                                                                                                                |                                                                                                                                                                                          |
| Mains Frequency                                                                                                                                 | 50Hz                                                                                                                                                                                                  |                                                                                                                                                                                          |
| IP Rating                                                                                                                                       | IP2XD                                                                                                                                                                                                 |                                                                                                                                                                                          |
| Contact Gap Minimum                                                                                                                             | 3mm                                                                                                                                                                                                   |                                                                                                                                                                                          |
| Terminal Capacity 1                                                                                                                             | 4 x 2.5mm2                                                                                                                                                                                            |                                                                                                                                                                                          |
| Terminal Capacity 2                                                                                                                             | 3 x 4mm2                                                                                                                                                                                              |                                                                                                                                                                                          |
| Terminal Capacity 3                                                                                                                             | 2 x 6mm2 Multi-Strand                                                                                                                                                                                 |                                                                                                                                                                                          |
| Terminal Capacity 4                                                                                                                             | 1 x 10mm2                                                                                                                                                                                             |                                                                                                                                                                                          |
| Earth Terminal Capacity 1                                                                                                                       | 4 x 2.5mm2                                                                                                                                                                                            |                                                                                                                                                                                          |
| Earth Terminal Capacity 2                                                                                                                       | 3 x 4mm2                                                                                                                                                                                              |                                                                                                                                                                                          |
| Earth Terminal Capacity 3                                                                                                                       | 2 x 6mm2 Multi-strand                                                                                                                                                                                 |                                                                                                                                                                                          |
| Earth Terminal Capacity 4                                                                                                                       | 1 x 10mm2                                                                                                                                                                                             |                                                                                                                                                                                          |
| Product Class 1                                                                                                                                 | Must be earthed                                                                                                                                                                                       |                                                                                                                                                                                          |
| Ambient Operating Temperature                                                                                                                   | -5° to +40°C                                                                                                                                                                                          |                                                                                                                                                                                          |
| Recommended Location                                                                                                                            | Internal Use Only                                                                                                                                                                                     |                                                                                                                                                                                          |
| Maximum Installation Altitude                                                                                                                   | 2000m                                                                                                                                                                                                 |                                                                                                                                                                                          |
| Standard/Approval                                                                                                                               | BS 1363-2                                                                                                                                                                                             |                                                                                                                                                                                          |
| Additional Notes                                                                                                                                | Dual Earth: Yes                                                                                                                                                                                       |                                                                                                                                                                                          |
| Patents and Trademarks                                                                                                                          | Linea is a Registered Trade Mark No 2398665 CFX is a Registered Trade Mark No 2398667 Patent No. GB 2383375B Linea-Georgian CFX is a UK Registered Design Certificate No. R21 = 2078674 SS2 = 2078673 |                                                                                                                                                                                          |
| All products listed conform to current British or<br>European standard and the product information is<br>correct at the time of going to press. | All accessories are manufactured under an accredited BS EN ISO 9001 : 2015 Quality Management System.                                                                                                 | It is the policy of the company to improve products<br>as part of our development programme.<br>Therefore, we reserve the right to alter designs<br>and dimensions without prior notice. |
|                                                                                                                                                 |                                                                                                                                                                                                       |                                                                                                                                                                                          |