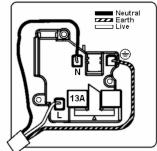

## LGXSS1PB-SBW

Linea-Georgian CFX Polished Brass Frame/Satin Brass Front 1 gang 13A Double Pole Switched Socket Polished Brass/White

Item Image

Wiring

Dimensions

| Primary Range                                                                                                                                   | Linea-Georgian CFX                                                                                                                                                                                    |                                                                                                                                                                                          |
|-------------------------------------------------------------------------------------------------------------------------------------------------|-------------------------------------------------------------------------------------------------------------------------------------------------------------------------------------------------------|------------------------------------------------------------------------------------------------------------------------------------------------------------------------------------------|
| Insert Type                                                                                                                                     | 1 gang 13A Double Pole Switched Socket                                                                                                                                                                |                                                                                                                                                                                          |
| Plate Finish                                                                                                                                    | Linea-Georgian CFX Polished Brass Frame/Satin Brass                                                                                                                                                   |                                                                                                                                                                                          |
| Insert Colour                                                                                                                                   | Polished Brass/White                                                                                                                                                                                  |                                                                                                                                                                                          |
| EAN13 Barcode                                                                                                                                   | 5017504813017                                                                                                                                                                                         |                                                                                                                                                                                          |
| Dimensions (Nominal)                                                                                                                            | Single: Height = 95.5mm Width = 95.5mm Depth = 4.0mm                                                                                                                                                  |                                                                                                                                                                                          |
| Fixing Hole Centres                                                                                                                             | Box Fixing = 60.3mm Grid Fixing = CFX Clips                                                                                                                                                           |                                                                                                                                                                                          |
| Minimum Wall Box Depth                                                                                                                          | 35mm                                                                                                                                                                                                  |                                                                                                                                                                                          |
| Switched Poles                                                                                                                                  | Double                                                                                                                                                                                                |                                                                                                                                                                                          |
| Current Rating                                                                                                                                  | 13 Amp                                                                                                                                                                                                |                                                                                                                                                                                          |
| Voltage                                                                                                                                         | 220/250V AC                                                                                                                                                                                           |                                                                                                                                                                                          |
| Maximum Load                                                                                                                                    | 13 Amp                                                                                                                                                                                                |                                                                                                                                                                                          |
| Mains Frequency                                                                                                                                 | 50Hz                                                                                                                                                                                                  |                                                                                                                                                                                          |
| IP Rating                                                                                                                                       | IP2XD                                                                                                                                                                                                 |                                                                                                                                                                                          |
| Contact Gap Minimum                                                                                                                             | 3mm                                                                                                                                                                                                   |                                                                                                                                                                                          |
| Terminal Capacity 1                                                                                                                             | 4 x 2.5mm2                                                                                                                                                                                            |                                                                                                                                                                                          |
| Terminal Capacity 2                                                                                                                             | 3 x 4mm2                                                                                                                                                                                              |                                                                                                                                                                                          |
| Terminal Capacity 3                                                                                                                             | 2 x 6mm2 Multi-Strand                                                                                                                                                                                 |                                                                                                                                                                                          |
| Terminal Capacity 4                                                                                                                             | 1 x 10mm2                                                                                                                                                                                             |                                                                                                                                                                                          |
| Earth Terminal Capacity 1                                                                                                                       | 4 x 2.5mm2                                                                                                                                                                                            |                                                                                                                                                                                          |
| Earth Terminal Capacity 2                                                                                                                       | 3 x 4mm2                                                                                                                                                                                              |                                                                                                                                                                                          |
| Earth Terminal Capacity 3                                                                                                                       | 2 x 6mm2 Multi-strand                                                                                                                                                                                 |                                                                                                                                                                                          |
| Earth Terminal Capacity 4                                                                                                                       | 1 x 10mm2                                                                                                                                                                                             |                                                                                                                                                                                          |
| Product Class 1                                                                                                                                 | Must be earthed                                                                                                                                                                                       |                                                                                                                                                                                          |
| Ambient Operating Temperature                                                                                                                   | -5° to +40°C                                                                                                                                                                                          |                                                                                                                                                                                          |
| Recommended Location                                                                                                                            | Internal Use Only                                                                                                                                                                                     |                                                                                                                                                                                          |
| Maximum Installation Altitude                                                                                                                   | 2000m                                                                                                                                                                                                 |                                                                                                                                                                                          |
| Standard/Approval                                                                                                                               | BS 1363-2                                                                                                                                                                                             |                                                                                                                                                                                          |
| Additional Notes                                                                                                                                | Dual Earth: Yes                                                                                                                                                                                       |                                                                                                                                                                                          |
| Patents and Trademarks                                                                                                                          | Linea is a Registered Trade Mark No 2398665 CFX is a Registered Trade Mark No 2398667 Patent No. GB 2383375B Linea-Georgian CFX is a UK Registered Design Certificate No. R21 = 2078674 SS2 = 2078673 |                                                                                                                                                                                          |
| All products listed conform to current British or<br>European standard and the product information is<br>correct at the time of going to press. | All accessories are manufactured under an accredited BS EN ISO 9001 : 2015 Quality Management System.                                                                                                 | It is the policy of the company to improve products<br>as part of our development programme.<br>Therefore, we reserve the right to alter designs<br>and dimensions without prior notice. |
|                                                                                                                                                 |                                                                                                                                                                                                       |                                                                                                                                                                                          |