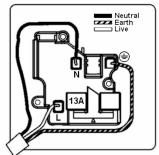

# making connections beautifully

Wiring Accessories • Circuit Protection • Smart Lighting Control & Multi-room Audio

### LGXSS1PB-PBB

Linea-Georgian CFX Polished Brass Frame/Polished Brass Front 1 gang 13A Double Pole Switched Socket Polished Brass/Black

## Item Image



## Wiring



### **Dimensions**



| aaaaaaaaaaaaaaaaaaaaaaaaaaaaaaaaaaaaaa                                                                                                          |                                                                                                                                                                                                       |                                                                                                                                                                                          |
|-------------------------------------------------------------------------------------------------------------------------------------------------|----------------------------------------------------------------------------------------------