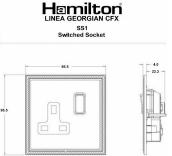

### **Dimensions**

| aaaaaaaaaaaaaaaaaaaaaaaaaaaaaaaaaaaaaa                                                                                                          |                                                                                                                                                                                                       |                                                                                                                                                                                          |
|-------------------------------------------------------------------------------------------------------------------------------------------------|-------------------------------------------------------------------------------------------------------------------------------------------------------------------------------------------------------|------------------------------------------------------------------------------------------------------------------------------------------------------------------------------------------|
| Primary Range                                                                                                                                   | Linea-Georgian CFX                                                                                                                                                                                    |                                                                                                                                                                                          |
| Insert Type                                                                                                                                     | 1 gang 13A Double Pole Switched Socket                                                                                                                                                                |                                                                                                                                                                                          |
| Plate Finish                                                                                                                                    | Linea-Georgian CFX Polished Brass Frame/Polished Brass                                                                                                                                                |                                                                                                                                                                                          |
| Insert Colour                                                                                                                                   | Polished Brass/Black                                                                                                                                                                                  |                                                                                                                                                                                          |
| EAN13 Barcode                                                                                                                                   | 5017504802011                                                                                                                                                                                         |                                                                                                                                                                                          |
| Dimensions (Nominal)                                                                                                                            | Single: Height = 95.5mm Width = 95.5mm Depth = 4.0mm                                                                                                                                                  |                                                                                                                                                                                          |
| Fixing Hole Centres                                                                                                                             | Box Fixing = 60.3mm Grid Fixing = CFX Clips                                                                                                                                                           |                                                                                                                                                                                          |
| Minimum Wall Box Depth                                                                                                                          | 35mm                                                                                                                                                                                                  |                                                                                                                                                                                          |
| Switched Poles                                                                                                                                  | Double                                                                                                                                                                                                |                                                                                                                                                                                          |
| Current Rating                                                                                                                                  | 13 Amp                                                                                                                                                                                                |                                                                                                                                                                                          |
| Voltage                                                                                                                                         | 220/250V AC                                                                                                                                                                                           |                                                                                                                                                                                          |
| Maximum Load                                                                                                                                    | 13 Amp                                                                                                                                                                                                |                                                                                                                                                                                          |
| Mains Frequency                                                                                                                                 | 50Hz                                                                                                                                                                                                  |                                                                                                                                                                                          |
| IP Rating                                                                                                                                       | IP2XD                                                                                                                                                                                                 |                                                                                                                                                                                          |
| Contact Gap Minimum                                                                                                                             | 3mm                                                                                                                                                                                                   |                                                                                                                                                                                          |
| Terminal Capacity 1                                                                                                                             | 4 x 2.5mm2                                                                                                                                                                                            |                                                                                                                                                                                          |
| Terminal Capacity 2                                                                                                                             | 3 x 4mm2                                                                                                                                                                                              |                                                                                                                                                                                          |
| Terminal Capacity 3                                                                                                                             | 2 x 6mm2 Multi-Strand                                                                                                                                                                                 |                                                                                                                                                                                          |
| Terminal Capacity 4                                                                                                                             | 1 x 10mm2                                                                                                                                                                                             |                                                                                                                                                                                          |
| Earth Terminal Capacity 1                                                                                                                       | 4 x 2.5mm2                                                                                                                                                                                            |                                                                                                                                                                                          |
| Earth Terminal Capacity 2                                                                                                                       | 3 x 4mm2                                                                                                                                                                                              |                                                                                                                                                                                          |
| Earth Terminal Capacity 3                                                                                                                       | 2 x 6mm2 Multi-strand                                                                                                                                                                                 |                                                                                                                                                                                          |
| Earth Terminal Capacity 4                                                                                                                       | 1 x 10mm2                                                                                                                                                                                             |                                                                                                                                                                                          |
| Product Class 1                                                                                                                                 | Must be earthed                                                                                                                                                                                       |                                                                                                                                                                                          |
| Ambient Operating Temperature                                                                                                                   | -5° to +40°C                                                                                                                                                                                          |                                                                                                                                                                                          |
| Recommended Location                                                                                                                            | Internal Use Only                                                                                                                                                                                     |                                                                                                                                                                                          |
| Maximum Installation Altitude                                                                                                                   | 2000m                                                                                                                                                                                                 |                                                                                                                                                                                          |
| Standard/Approval                                                                                                                               | BS 1363-2                                                                                                                                                                                             |                                                                                                                                                                                          |
| Additional Notes                                                                                                                                | Dual Earth: Yes                                                                                                                                                                                       |                                                                                                                                                                                          |
| Patents and Trademarks                                                                                                                          | Linea is a Registered Trade Mark No 2398665 CFX is a Registered Trade Mark No 2398667 Patent No. GB 2383375B Linea-Georgian CFX is a UK Registered Design Certificate No. R21 = 2078674 SS2 = 2078673 |                                                                                                                                                                                          |
| All products listed conform to current British or<br>European standard and the product information is<br>correct at the time of going to press. | All accessories are manufactured under an accredited BS EN ISO 9001 : 2015 Quality Management System.                                                                                                 | It is the policy of the company to improve products<br>as part of our development programme.<br>Therefore, we reserve the right to alter designs<br>and dimensions without prior notice. |
|                                                                                                                                                 |                                                                                                                                                                                                       |                                                                                                                                                                                          |