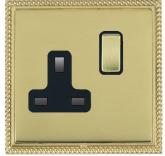

### LGXSS1PB-PBB

Linea-Georgian CFX Polished Brass Frame/Polished Brass Front 1 gang 13A Double Pole Switched Socket Polished Brass/Black

## Item Image