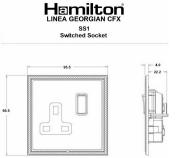

#### Dimensions

| annananananananananananananananananana                                                                                                          | Manual Control of the |                                                                                                                                                                                          |
|-------------------------------------------------------------------------------------------------------------------------------------------------|--------------------------------------------------------------------------------------------------------------------------------------------------------------------------------------------------------------------------------------------------------------------------------------------------------------------------------------------------------------------------------------------------------------------------------------------------------------------------------------------------------------------------------------------------------------------------------------------------------------------------------------------------------------------------------------------------------------------------------------------------------------------------------------------------------------------------------------------------------------------------------------------------------------------------------------------------------------------------------------------------------------------------------------------------------------------------------------------------------------------------------------------------------------------------------------------------------------------------------------------------------------------------------------------------------------------------------------------------------------------------------------------------------------------------------------------------------------------------------------------------------------------------------------------------------------------------------------------------------------------------------------------------------------------------------------------------------------------------------------------------------------------------------------------------------------------------------------------------------------------------------------------------------------------------------------------------------------------------------------------------------------------------------------------------------------------------------------------------------------------------------|------------------------------------------------------------------------------------------------------------------------------------------------------------------------------------------|
| Primary Range                                                                                                                                   | Linea-Georgian CFX                                                                                                                                                                                                                                                                                                                                                                                                                                                                                                                                                                                                                                                                                                                                                                                                                                                                                                                                                                                                                                                                                                                                                                                                                                                                                                                                                                                                                                                                                                                                                                                                                                                                                                                                                                                                                                                                                                                                                                                                                                                                                                             |                                                                                                                                                                                          |
| Insert Type                                                                                                                                     | 1 gang 13A Double Pole Switched Socket                                                                                                                                                                                                                                                                                                                                                                                                                                                                                                                                                                                                                                                                                                                                                                                                                                                                                                                                                                                                                                                                                                                                                                                                                                                                                                                                                                                                                                                                                                                                                                                                                                                                                                                                                                                                                                                                                                                                                                                                                                                                                         |                                                                                                                                                                                          |
| Plate Finish                                                                                                                                    | Linea-Georgian CFX Polished Brass Frame/Antique Brass                                                                                                                                                                                                                                                                                                                                                                                                                                                                                                                                                                                                                                                                                                                                                                                                                                                                                                                                                                                                                                                                                                                                                                                                                                                                                                                                                                                                                                                                                                                                                                                                                                                                                                                                                                                                                                                                                                                                                                                                                                                                          |                                                                                                                                                                                          |
| Insert Colour                                                                                                                                   | Polished Brass/White                                                                                                                                                                                                                                                                                                                                                                                                                                                                                                                                                                                                                                                                                                                                                                                                                                                                                                                                                                                                                                                                                                                                                                                                                                                                                                                                                                                                                                                                                                                                                                                                                                                                                                                                                                                                                                                                                                                                                                                                                                                                                                           |                                                                                                                                                                                          |
| EAN13 Barcode                                                                                                                                   | 5017504823016                                                                                                                                                                                                                                                                                                                                                                                                                                                                                                                                                                                                                                                                                                                                                                                                                                                                                                                                                                                                                                                                                                                                                                                                                                                                                                                                                                                                                                                                                                                                                                                                                                                                                                                                                                                                                                                                                                                                                                                                                                                                                                                  |                                                                                                                                                                                          |
| Dimensions (Nominal)                                                                                                                            | Single: Height = 95.5mm Width = 95.5mm Depth = 4.0mm                                                                                                                                                                                                                                                                                                                                                                                                                                                                                                                                                                                                                                                                                                                                                                                                                                                                                                                                                                                                                                                                                                                                                                                                                                                                                                                                                                                                                                                                                                                                                                                                                                                                                                                                                                                                                                                                                                                                                                                                                                                                           |                                                                                                                                                                                          |
| Fixing Hole Centres                                                                                                                             | Box Fixing = 60.3mm Grid Fixing = CFX Clips                                                                                                                                                                                                                                                                                                                                                                                                                                                                                                                                                                                                                                                                                                                                                                                                                                                                                                                                                                                                                                                                                                                                                                                                                                                                                                                                                                                                                                                                                                                                                                                                                                                                                                                                                                                                                                                                                                                                                                                                                                                                                    |                                                                                                                                                                                          |
| Minimum Wall Box Depth                                                                                                                          | 35mm                                                                                                                                                                                                                                                                                                                                                                                                                                                                                                                                                                                                                                                                                                                                                                                                                                                                                                                                                                                                                                                                                                                                                                                                                                                                                                                                                                                                                                                                                                                                                                                                                                                                                                                                                                                                                                                                                                                                                                                                                                                                                                                           |                                                                                                                                                                                          |
| Switched Poles                                                                                                                                  | Double                                                                                                                                                                                                                                                                                                                                                                                                                                                                                                                                                                                                                                                                                                                                                                                                                                                                                                                                                                                                                                                                                                                                                                                                                                                                                                                                                                                                                                                                                                                                                                                                                                                                                                                                                                                                                                                                                                                                                                                                                                                                                                                         |                                                                                                                                                                                          |
| Current Rating                                                                                                                                  | 13 Amp                                                                                                                                                                                                                                                                                                                                                                                                                                                                                                                                                                                                                                                                                                                                                                                                                                                                                                                                                                                                                                                                                                                                                                                                                                                                                                                                                                                                                                                                                                                                                                                                                                                                                                                                                                                                                                                                                                                                                                                                                                                                                                                         |                                                                                                                                                                                          |
| Voltage                                                                                                                                         | 220/250V AC                                                                                                                                                                                                                                                                                                                                                                                                                                                                                                                                                                                                                                                                                                                                                                                                                                                                                                                                                                                                                                                                                                                                                                                                                                                                                                                                                                                                                                                                                                                                                                                                                                                                                                                                                                                                                                                                                                                                                                                                                                                                                                                    |                                                                                                                                                                                          |
| Maximum Load                                                                                                                                    | 13 Amp                                                                                                                                                                                                                                                                                                                                                                                                                                                                                                                                                                                                                                                                                                                                                                                                                                                                                                                                                                                                                                                                                                                                                                                                                                                                                                                                                                                                                                                                                                                                                                                                                                                                                                                                                                                                                                                                                                                                                                                                                                                                                                                         |                                                                                                                                                                                          |
| Mains Frequency                                                                                                                                 | 50Hz                                                                                                                                                                                                                                                                                                                                                                                                                                                                                                                                                                                                                                                                                                                                                                                                                                                                                                                                                                                                                                                                                                                                                                                                                                                                                                                                                                                                                                                                                                                                                                                                                                                                                                                                                                                                                                                                                                                                                                                                                                                                                                                           |                                                                                                                                                                                          |
| IP Rating                                                                                                                                       | IP2XD                                                                                                                                                                                                                                                                                                                                                                                                                                                                                                                                                                                                                                                                                                                                                                                                                                                                                                                                                                                                                                                                                                                                                                                                                                                                                                                                                                                                                                                                                                                                                                                                                                                                                                                                                                                                                                                                                                                                                                                                                                                                                                                          |                                                                                                                                                                                          |
| Contact Gap Minimum                                                                                                                             | 3mm                                                                                                                                                                                                                                                                                                                                                                                                                                                                                                                                                                                                                                                                                                                                                                                                                                                                                                                                                                                                                                                                                                                                                                                                                                                                                                                                                                                                                                                                                                                                                                                                                                                                                                                                                                                                                                                                                                                                                                                                                                                                                                                            |                                                                                                                                                                                          |
| Terminal Capacity 1                                                                                                                             | 4 x 2.5mm2                                                                                                                                                                                                                                                                                                                                                                                                                                                                                                                                                                                                                                                                                                                                                                                                                                                                                                                                                                                                                                                                                                                                                                                                                                                                                                                                                                                                                                                                                                                                                                                                                                                                                                                                                                                                                                                                                                                                                                                                                                                                                                                     |                                                                                                                                                                                          |
| Terminal Capacity 2                                                                                                                             | 3 x 4mm2                                                                                                                                                                                                                                                                                                                                                                                                                                                                                                                                                                                                                                                                                                                                                                                                                                                                                                                                                                                                                                                                                                                                                                                                                                                                                                                                                                                                                                                                                                                                                                                                                                                                                                                                                                                                                                                                                                                                                                                                                                                                                                                       |                                                                                                                                                                                          |
| Terminal Capacity 3                                                                                                                             | 2 x 6mm2 Multi-Strand                                                                                                                                                                                                                                                                                                                                                                                                                                                                                                                                                                                                                                                                                                                                                                                                                                                                                                                                                                                                                                                                                                                                                                                                                                                                                                                                                                                                                                                                                                                                                                                                                                                                                                                                                                                                                                                                                                                                                                                                                                                                                                          |                                                                                                                                                                                          |
| Terminal Capacity 4                                                                                                                             | 1 x 10mm2                                                                                                                                                                                                                                                                                                                                                                                                                                                                                                                                                                                                                                                                                                                                                                                                                                                                                                                                                                                                                                                                                                                                                                                                                                                                                                                                                                                                                                                                                                                                                                                                                                                                                                                                                                                                                                                                                                                                                                                                                                                                                                                      |                                                                                                                                                                                          |
| Earth Terminal Capacity 1                                                                                                                       | 4 x 2.5mm2                                                                                                                                                                                                                                                                                                                                                                                                                                                                                                                                                                                                                                                                                                                                                                                                                                                                                                                                                                                                                                                                                                                                                                                                                                                                                                                                                                                                                                                                                                                                                                                                                                                                                                                                                                                                                                                                                                                                                                                                                                                                                                                     |                                                                                                                                                                                          |
| Earth Terminal Capacity 2                                                                                                                       | 3 x 4mm2                                                                                                                                                                                                                                                                                                                                                                                                                                                                                                                                                                                                                                                                                                                                                                                                                                                                                                                                                                                                                                                                                                                                                                                                                                                                                                                                                                                                                                                                                                                                                                                                                                                                                                                                                                                                                                                                                                                                                                                                                                                                                                                       |                                                                                                                                                                                          |
| Earth Terminal Capacity 3                                                                                                                       | 2 x 6mm2 Multi-strand                                                                                                                                                                                                                                                                                                                                                                                                                                                                                                                                                                                                                                                                                                                                                                                                                                                                                                                                                                                                                                                                                                                                                                                                                                                                                                                                                                                                                                                                                                                                                                                                                                                                                                                                                                                                                                                                                                                                                                                                                                                                                                          |                                                                                                                                                                                          |
| Earth Terminal Capacity 4                                                                                                                       | 1 x 10mm2                                                                                                                                                                                                                                                                                                                                                                                                                                                                                                                                                                                                                                                                                                                                                                                                                                                                                                                                                                                                                                                                                                                                                                                                                                                                                                                                                                                                                                                                                                                                                                                                                                                                                                                                                                                                                                                                                                                                                                                                                                                                                                                      |                                                                                                                                                                                          |
| Product Class 1                                                                                                                                 | Must be earthed                                                                                                                                                                                                                                                                                                                                                                                                                                                                                                                                                                                                                                                                                                                                                                                                                                                                                                                                                                                                                                                                                                                                                                                                                                                                                                                                                                                                                                                                                                                                                                                                                                                                                                                                                                                                                                                                                                                                                                                                                                                                                                                |                                                                                                                                                                                          |
| Ambient Operating Temperature                                                                                                                   | -5° to +40°C                                                                                                                                                                                                                                                                                                                                                                                                                                                                                                                                                                                                                                                                                                                                                                                                                                                                                                                                                                                                                                                                                                                                                                                                                                                                                                                                                                                                                                                                                                                                                                                                                                                                                                                                                                                                                                                                                                                                                                                                                                                                                                                   |                                                                                                                                                                                          |
| Recommended Location                                                                                                                            | Internal Use Only                                                                                                                                                                                                                                                                                                                                                                                                                                                                                                                                                                                                                                                                                                                                                                                                                                                                                                                                                                                                                                                                                                                                                                                                                                                                                                                                                                                                                                                                                                                                                                                                                                                                                                                                                                                                                                                                                                                                                                                                                                                                                                              |                                                                                                                                                                                          |
| Maximum Installation Altitude                                                                                                                   | 2000m                                                                                                                                                                                                                                                                                                                                                                                                                                                                                                                                                                                                                                                                                                                                                                                                                                                                                                                                                                                                                                                                                                                                                                                                                                                                                                                                                                                                                                                                                                                                                                                                                                                                                                                                                                                                                                                                                                                                                                                                                                                                                                                          |                                                                                                                                                                                          |
| Standard/Approval                                                                                                                               | BS 1363-2                                                                                                                                                                                                                                                                                                                                                                                                                                                                                                                                                                                                                                                                                                                                                                                                                                                                                                                                                                                                                                                                                                                                                                                                                                                                                                                                                                                                                                                                                                                                                                                                                                                                                                                                                                                                                                                                                                                                                                                                                                                                                                                      |                                                                                                                                                                                          |
| Additional Notes                                                                                                                                | Dual Earth: Yes                                                                                                                                                                                                                                                                                                                                                                                                                                                                                                                                                                                                                                                                                                                                                                                                                                                                                                                                                                                                                                                                                                                                                                                                                                                                                                                                                                                                                                                                                                                                                                                                                                                                                                                                                                                                                                                                                                                                                                                                                                                                                                                |                                                                                                                                                                                          |
| Patents and Trademarks                                                                                                                          | Linea is a Registered Trade Mark No 2398665 CFX is a Registered Trade Mark No 2398667 Patent No. GB 2383375B Linea-Georgian CFX is a UK Registered Design Certificate No. R21 = 2078674 SS2 = 2078673                                                                                                                                                                                                                                                                                                                                                                                                                                                                                                                                                                                                                                                                                                                                                                                                                                                                                                                                                                                                                                                                                                                                                                                                                                                                                                                                                                                                                                                                                                                                                                                                                                                                                                                                                                                                                                                                                                                          |                                                                                                                                                                                          |
| All products listed conform to current British or<br>European standard and the product information is<br>correct at the time of going to press. | All accessories are manufactured under an accredited BS EN ISO 9001 : 2015 Quality Management System.                                                                                                                                                                                                                                                                                                                                                                                                                                                                                                                                                                                                                                                                                                                                                                                                                                                                                                                                                                                                                                                                                                                                                                                                                                                                                                                                                                                                                                                                                                                                                                                                                                                                                                                                                                                                                                                                                                                                                                                                                          | It is the policy of the company to improve products<br>as part of our development programme.<br>Therefore, we reserve the right to alter designs<br>and dimensions without prior notice. |