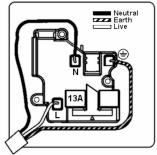

# making connections beautifully

Wiring Accessories • Circuit Protection • Smart Lighting Control & Multi-room Audio

### LGXSS1PB-ABW

Linea-Georgian CFX Polished Brass Frame/Antique Brass Front 1 gang 13A Double Pole Switched Socket Polished Brass/White

## Item Image



## Wiring



#### Dimensions



| annananananananananananananananananana                                                                                                          | Manual Control of the |                                                                                                                                                                                          |
|-------------------------------------------------------------------------------------------------------------------------------------------------|---------------------------------------------------------------------------------------------------------------------------------------------------------------------------------------------------------------------------------------------------------------------------------