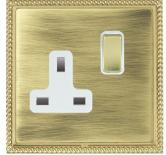

### LGXSS1PB-ABW

Linea-Georgian CFX Polished Brass Frame/Antique Brass Front 1 gang 13A Double Pole Switched Socket Polished Brass/White

## Item Image