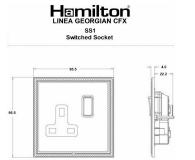

#### **Dimensions**

| Primary Range                                                                                                                                   | Linea-Georgian CFX                                                                                                                                                                                    |                                                                                                                                                                                          |
|-------------------------------------------------------------------------------------------------------------------------------------------------|-------------------------------------------------------------------------------------------------------------------------------------------------------------------------------------------------------|------------------------------------------------------------------------------------------------------------------------------------------------------------------------------------------|
| Insert Type                                                                                                                                     | 1 gang 13A Double Pole Switched Socket                                                                                                                                                                |                                                                                                                                                                                          |
| Plate Finish                                                                                                                                    | Linea-Georgian CFX Polished Brass Frame/Antique Brass                                                                                                                                                 |                                                                                                                                                                                          |
| Insert Colour                                                                                                                                   | Polished Brass/Black                                                                                                                                                                                  |                                                                                                                                                                                          |
| EAN13 Barcode                                                                                                                                   | 5017504822019                                                                                                                                                                                         |                                                                                                                                                                                          |
| Dimensions (Nominal)                                                                                                                            | Single: Height = 95.5mm Width = 95.5mm Depth = 4.0mm                                                                                                                                                  |                                                                                                                                                                                          |
| Fixing Hole Centres                                                                                                                             | Box Fixing = 60.3mm Grid Fixing = CFX Clips                                                                                                                                                           |                                                                                                                                                                                          |
| Minimum Wall Box Depth                                                                                                                          | 35mm                                                                                                                                                                                                  |                                                                                                                                                                                          |
| Switched Poles                                                                                                                                  | Double                                                                                                                                                                                                |                                                                                                                                                                                          |
| Current Rating                                                                                                                                  | 13 Amp                                                                                                                                                                                                |                                                                                                                                                                                          |
| Voltage                                                                                                                                         | 220/250V AC                                                                                                                                                                                           |                                                                                                                                                                                          |
| Maximum Load                                                                                                                                    | 13 Amp                                                                                                                                                                                                |                                                                                                                                                                                          |
| Mains Frequency                                                                                                                                 | 50Hz                                                                                                                                                                                                  |                                                                                                                                                                                          |
| IP Rating                                                                                                                                       | IP2XD                                                                                                                                                                                                 |                                                                                                                                                                                          |
| Contact Gap Minimum                                                                                                                             | 3mm                                                                                                                                                                                                   |                                                                                                                                                                                          |
| Terminal Capacity 1                                                                                                                             | 4 x 2.5mm2                                                                                                                                                                                            |                                                                                                                                                                                          |
| Terminal Capacity 2                                                                                                                             | 3 x 4mm2                                                                                                                                                                                              |                                                                                                                                                                                          |
| Terminal Capacity 3                                                                                                                             | 2 x 6mm2 Multi-Strand                                                                                                                                                                                 |                                                                                                                                                                                          |
| Terminal Capacity 4                                                                                                                             | 1 x 10mm2                                                                                                                                                                                             |                                                                                                                                                                                          |
| Earth Terminal Capacity 1                                                                                                                       | 4 x 2.5mm2                                                                                                                                                                                            |                                                                                                                                                                                          |
| Earth Terminal Capacity 2                                                                                                                       | 3 x 4mm2                                                                                                                                                                                              |                                                                                                                                                                                          |
| Earth Terminal Capacity 3                                                                                                                       | 2 x 6mm2 Multi-strand                                                                                                                                                                                 |                                                                                                                                                                                          |
| Earth Terminal Capacity 4                                                                                                                       | 1 x 10mm2                                                                                                                                                                                             |                                                                                                                                                                                          |
| Product Class 1                                                                                                                                 | Must be earthed                                                                                                                                                                                       |                                                                                                                                                                                          |
| Ambient Operating Temperature                                                                                                                   | -5° to +40°C                                                                                                                                                                                          |                                                                                                                                                                                          |
| Recommended Location                                                                                                                            | Internal Use Only                                                                                                                                                                                     |                                                                                                                                                                                          |
| Maximum Installation Altitude                                                                                                                   | 2000m                                                                                                                                                                                                 |                                                                                                                                                                                          |
| Standard/Approval                                                                                                                               | BS 1363-2                                                                                                                                                                                             |                                                                                                                                                                                          |
| Additional Notes                                                                                                                                | Dual Earth: Yes                                                                                                                                                                                       |                                                                                                                                                                                          |
| Patents and Trademarks                                                                                                                          | Linea is a Registered Trade Mark No 2398665 CFX is a Registered Trade Mark No 2398667 Patent No. GB 2383375B Linea-Georgian CFX is a UK Registered Design Certificate No. R21 = 2078674 SS2 = 2078673 |                                                                                                                                                                                          |
| All products listed conform to current British or<br>European standard and the product information is<br>correct at the time of going to press. | All accessories are manufactured under an accredited BS EN ISO 9001 : 2015 Quality Management System.                                                                                                 | It is the policy of the company to improve products<br>as part of our development programme.<br>Therefore, we reserve the right to alter designs<br>and dimensions without prior notice. |
| Illustrations and diagrams are reproduced within the limitations of reproduction and printing                                                   | Due to manufacturing processes we cannot guarantee an exact colour match and shadings of of certain finishes                                                                                          | Correct as at 15 October 2018 09:07 AM<br>E&OE                                                                                                                                           |