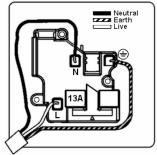

# making connections beautifully

Wiring Accessories • Circuit Protection • Smart Lighting Control & Multi-room Audio

#### LGXSS1PB-ABB

Linea-Georgian CFX Polished Brass Frame/Antique Brass Front 1 gang 13A Double Pole Switched Socket Polished Brass/Black

## Item Image



## Wiring



#### **Dimensions**



| Primary Range                                                                                                                                   | Linea-Georgian CFX                                                                                                                                                                                    |                                                                                                                                                                                          |
|-------------------------------------------------------------------------------------------------------------------------------------------------|---------------------------------------------------------------------------------------------