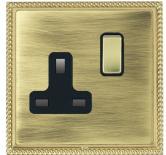

#### LGXSS1PB-ABB

Linea-Georgian CFX Polished Brass Frame/Antique Brass Front 1 gang 13A Double Pole Switched Socket Polished Brass/Black

## Item Image