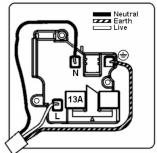

## making connections beautifully

Wiring Accessories • Circuit Protection • Smart Lighting Control & Multi-room Audio

## LGXSS1AB-SBB

Linea-Georgian CFX Antique Brass Frame/Satin Brass Front 1 gang 13A Double Pole Switched Socket Antique Brass/Black



Item Image

## Wiring



## Dimensions



| Primary Range                                                                                                                                   | Linea-Georgian CFX                                                                                                                                                                                    |                                                                                                                                                                                          |  |
|-------------------------------------------------------------------------------------------------------------------------------------------------|------------------------------------------------------------------------------------------------