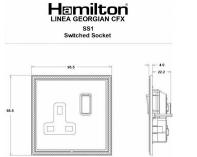

## Dimensions

| Primary Range                                                                                                                                   | Linea-Georgian CFX                                                                                                                                                                                    |                                                                                                                                                                                          |  |
|-------------------------------------------------------------------------------------------------------------------------------------------------|-------------------------------------------------------------------------------------------------------------------------------------------------------------------------------------------------------|------------------------------------------------------------------------------------------------------------------------------------------------------------------------------------------|--|
| Insert Type                                                                                                                                     | 1 gang 13A Double Pole Switched Socket                                                                                                                                                                |                                                                                                                                                                                          |  |
| Plate Finish                                                                                                                                    | Linea-Georgian CFX Antique Brass Frame/Satin Brass                                                                                                                                                    |                                                                                                                                                                                          |  |
| Insert Colour                                                                                                                                   | Antique Brass/Black                                                                                                                                                                                   |                                                                                                                                                                                          |  |
| EAN13 Barcode                                                                                                                                   | 5017504782016                                                                                                                                                                                         |                                                                                                                                                                                          |  |
| Dimensions (Nominal)                                                                                                                            | Single: Height = 95.5mm Width = 95.5mm Depth = 4.0mm                                                                                                                                                  |                                                                                                                                                                                          |  |
| Fixing Hole Centres                                                                                                                             | Box Fixing = 60.3mm Grid Fixing = CFX Clips                                                                                                                                                           | Box Fixing = 60.3mm Grid Fixing = CFX Clips                                                                                                                                              |  |
| Minimum Wall Box Depth                                                                                                                          | 35mm                                                                                                                                                                                                  |                                                                                                                                                                                          |  |
| Switched Poles                                                                                                                                  | Double                                                                                                                                                                                                |                                                                                                                                                                                          |  |
| Current Rating                                                                                                                                  | 13 Amp                                                                                                                                                                                                |                                                                                                                                                                                          |  |
| Voltage                                                                                                                                         | 220/250V AC                                                                                                                                                                                           | 220/250V AC                                                                                                                                                                              |  |
| Maximum Load                                                                                                                                    | 13 Amp                                                                                                                                                                                                |                                                                                                                                                                                          |  |
| Mains Frequency                                                                                                                                 | 50Hz                                                                                                                                                                                                  |                                                                                                                                                                                          |  |
| IP Rating                                                                                                                                       | IP2XD                                                                                                                                                                                                 |                                                                                                                                                                                          |  |
| Contact Gap Minimum                                                                                                                             | 3mm                                                                                                                                                                                                   |                                                                                                                                                                                          |  |
| Terminal Capacity 1                                                                                                                             | 4 x 2.5mm2                                                                                                                                                                                            |                                                                                                                                                                                          |  |
| Terminal Capacity 2                                                                                                                             | 3 x 4mm2                                                                                                                                                                                              |                                                                                                                                                                                          |  |
| Terminal Capacity 3                                                                                                                             | 2 x 6mm2 Multi-Strand                                                                                                                                                                                 |                                                                                                                                                                                          |  |
| Terminal Capacity 4                                                                                                                             | 1 x 10mm2                                                                                                                                                                                             |                                                                                                                                                                                          |  |
| Earth Terminal Capacity 1                                                                                                                       | 4 x 2.5mm2                                                                                                                                                                                            |                                                                                                                                                                                          |  |
| Earth Terminal Capacity 2                                                                                                                       | 3 x 4mm2                                                                                                                                                                                              |                                                                                                                                                                                          |  |
| Earth Terminal Capacity 3                                                                                                                       | 2 x 6mm2 Multi-strand                                                                                                                                                                                 |                                                                                                                                                                                          |  |
| Earth Terminal Capacity 4                                                                                                                       | 1 x 10mm2                                                                                                                                                                                             |                                                                                                                                                                                          |  |
| Product Class 1                                                                                                                                 | Must be earthed                                                                                                                                                                                       |                                                                                                                                                                                          |  |
| Ambient Operating Temperature                                                                                                                   | -5° to +40°C                                                                                                                                                                                          |                                                                                                                                                                                          |  |
| Recommended Location                                                                                                                            | Internal Use Only                                                                                                                                                                                     |                                                                                                                                                                                          |  |
| Maximum Installation Altitude                                                                                                                   | 2000m                                                                                                                                                                                                 |                                                                                                                                                                                          |  |
| Standard/Approval                                                                                                                               | BS 1363-2                                                                                                                                                                                             |                                                                                                                                                                                          |  |
| Additional Notes                                                                                                                                | Dual Earth: Yes                                                                                                                                                                                       |                                                                                                                                                                                          |  |
| Patents and Trademarks                                                                                                                          | Linea is a Registered Trade Mark No 2398665 CFX is a Registered Trade Mark No 2398667 Patent No. GB 2383375B Linea-Georgian CFX is a UK Registered Design Certificate No. R21 = 2078674 SS2 = 2078673 |                                                                                                                                                                                          |  |
| All products listed conform to current British or<br>European standard and the product information is<br>correct at the time of going to press. | All accessories are manufactured under an accredited BS EN ISO 9001 : 2015 Quality Management System.                                                                                                 | It is the policy of the company to improve products<br>as part of our development programme.<br>Therefore, we reserve the right to alter designs<br>and dimensions without prior notice. |  |
|                                                                                                                                                 |                                                                                                                                                                                                       |                                                                                                                                                                                          |  |