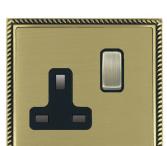

## LGXSS1AB-SBB

Linea-Georgian CFX Antique Brass Frame/Satin Brass Front 1 gang 13A Double Pole Switched Socket Antique Brass/Black

Item Image