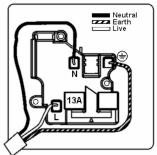

## **Dimensions**

| Primary Range                                                                                                                                   | Linea-Georgian CFX                                                                                                                                                                                    |                                                                                                                                                                                  |
|-------------------------------------------------------------------------------------------------------------------------------------------------|-------------------------------------------------------------------------------------------------------------------------------------------------------------------------------------------------------|----------------------------------------------------------------------------------------------------------------------------------------------------------------------------------|
| Insert Type                                                                                                                                     | 1 gang 13A Double Pole Switched Socket                                                                                                                                                                |                                                                                                                                                                                  |
| Plate Finish                                                                                                                                    | Linea-Georgian CFX Antique Brass Frame/Polished Brass                                                                                                                                                 |                                                                                                                                                                                  |
| Insert Colour                                                                                                                                   | Antique Brass/Black                                                                                                                                                                                   |                                                                                                                                                                                  |
| EAN13 Barcode                                                                                                                                   | 5017504772017                                                                                                                                                                                         |                                                                                                                                                                                  |
| Dimensions (Nominal)                                                                                                                            | Single: Height = 95.5mm Width = 95.5mm Depth = 4.0mm                                                                                                                                                  |                                                                                                                                                                                  |
| Fixing Hole Centres                                                                                                                             | Box Fixing = 60.3mm Grid Fixing = CFX Clips                                                                                                                                                           |                                                                                                                                                                                  |
| Minimum Wall Box Depth                                                                                                                          | 35mm                                                                                                                                                                                                  |                                                                                                                                                                                  |
| Switched Poles                                                                                                                                  | Double                                                                                                                                                                                                |                                                                                                                                                                                  |
| Current Rating                                                                                                                                  | 13 Amp                                                                                                                                                                                                |                                                                                                                                                                                  |
| Voltage                                                                                                                                         | 220/250V AC                                                                                                                                                                                           |                                                                                                                                                                                  |
| Maximum Load                                                                                                                                    | 13 Amp                                                                                                                                                                                                |                                                                                                                                                                                  |
| Mains Frequency                                                                                                                                 | 50Hz                                                                                                                                                                                                  |                                                                                                                                                                                  |
| IP Rating                                                                                                                                       | IP2XD                                                                                                                                                                                                 |                                                                                                                                                                                  |
| Contact Gap Minimum                                                                                                                             | 3mm                                                                                                                                                                                                   |                                                                                                                                                                                  |
| Terminal Capacity 1                                                                                                                             | 4 x 2.5mm2                                                                                                                                                                                            |                                                                                                                                                                                  |
| Terminal Capacity 2                                                                                                                             | 3 x 4mm2                                                                                                                                                                                              |                                                                                                                                                                                  |
| Terminal Capacity 3                                                                                                                             | 2 x 6mm2 Multi-Strand                                                                                                                                                                                 |                                                                                                                                                                                  |
| Terminal Capacity 4                                                                                                                             | 1 x 10mm2                                                                                                                                                                                             |                                                                                                                                                                                  |
| Earth Terminal Capacity 1                                                                                                                       | 4 x 2.5mm2                                                                                                                                                                                            |                                                                                                                                                                                  |
| Earth Terminal Capacity 2                                                                                                                       | 3 x 4mm2                                                                                                                                                                                              |                                                                                                                                                                                  |
| Earth Terminal Capacity 3                                                                                                                       | 2 x 6mm2 Multi-strand                                                                                                                                                                                 |                                                                                                                                                                                  |
| Earth Terminal Capacity 4                                                                                                                       | 1 x 10mm2                                                                                                                                                                                             |                                                                                                                                                                                  |
| Product Class 1                                                                                                                                 | Must be earthed                                                                                                                                                                                       |                                                                                                                                                                                  |
| Ambient Operating Temperature                                                                                                                   | -5° to +40°C                                                                                                                                                                                          |                                                                                                                                                                                  |
| Recommended Location                                                                                                                            | Internal Use Only                                                                                                                                                                                     |                                                                                                                                                                                  |
| Maximum Installation Altitude                                                                                                                   | 2000m                                                                                                                                                                                                 |                                                                                                                                                                                  |
| Standard/Approval                                                                                                                               | BS 1363-2                                                                                                                                                                                             |                                                                                                                                                                                  |
| Additional Notes                                                                                                                                | Dual Earth: Yes                                                                                                                                                                                       |                                                                                                                                                                                  |
| Patents and Trademarks                                                                                                                          | Linea is a Registered Trade Mark No 2398665 CFX is a Registered Trade Mark No 2398667 Patent No. GB 2383375B Linea-Georgian CFX is a UK Registered Design Certificate No. R21 = 2078674 SS2 = 2078673 |                                                                                                                                                                                  |
| All products listed conform to current British or<br>European standard and the product information is<br>correct at the time of going to press. | All accessories are manufactured under an accredited BS EN ISO 9001 : 2015 Quality Management System.                                                                                                 | It is the policy of the company to improve products as part of our development programme.  Therefore, we reserve the right to alter designs and dimensions without prior notice. |
| Illustrations and diagrams are reproduced within the limitations of reproduction and printing                                                   | Due to manufacturing processes we cannot guarantee an exact colour match and shadings of                                                                                                              | Correct as at 15 October 2018 09:07 AM E&OE                                                                                                                                      |