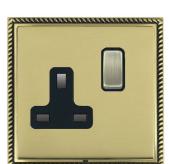

## LGXSS1AB-PBB

Linea-Georgian CFX Antique Brass Frame/Polished Brass Front 1 gang 13A Double Pole Switched Socket Antique Brass/Black

Item Image