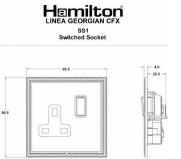

## **Dimensions**

| Primary Range                                                                                                                                   | Linea-Georgian CFX                                                                                                                                                                                    |                                                                                                                                                                                  |
|-------------------------------------------------------------------------------------------------------------------------------------------------|-------------------------------------------------------------------------------------------------------------------------------------------------------------------------------------------------------|----------------------------------------------------------------------------------------------------------------------------------------------------------------------------------|
| Insert Type                                                                                                                                     | 1 gang 13A Double Pole Switched Socket                                                                                                                                                                |                                                                                                                                                                                  |
| Plate Finish                                                                                                                                    | Linea-Georgian CFX Antique Brass Frame/Polished Brass                                                                                                                                                 |                                                                                                                                                                                  |
| Insert Colour                                                                                                                                   | Antique Brass/Black                                                                                                                                                                                   |                                                                                                                                                                                  |
| EAN13 Barcode                                                                                                                                   | 5017504772017                                                                                                                                                                                         |                                                                                                                                                                                  |
| Dimensions (Nominal)                                                                                                                            | Single: Height = 95.5mm Width = 95.5mm Depth = 4.0mm                                                                                                                                                  |                                                                                                                                                                                  |
| Fixing Hole Centres                                                                                                                             | Box Fixing = 60.3mm Grid Fixing = CFX Clips                                                                                                                                                           |                                                                                                                                                                                  |
| Minimum Wall Box Depth                                                                                                                          | 35mm                                                                                                                                                                                                  |                                                                                                                                                                                  |
| Switched Poles                                                                                                                                  | Double                                                                                                                                                                                                |                                                                                                                                                                                  |
| Current Rating                                                                                                                                  | 13 Amp                                                                                                                                                                                                |                                                                                                                                                                                  |
| Voltage                                                                                                                                         | 220/250V AC                                                                                                                                                                                           |                                                                                                                                                                                  |
| Maximum Load                                                                                                                                    | 13 Amp                                                                                                                                                                                                |                                                                                                                                                                                  |
| Mains Frequency                                                                                                                                 | 50Hz                                                                                                                                                                                                  |                                                                                                                                                                                  |
| IP Rating                                                                                                                                       | IP2XD                                                                                                                                                                                                 |                                                                                                                                                                                  |
| Contact Gap Minimum                                                                                                                             | 3mm                                                                                                                                                                                                   |                                                                                                                                                                                  |
| Terminal Capacity 1                                                                                                                             | 4 x 2.5mm2                                                                                                                                                                                            |                                                                                                                                                                                  |
| Terminal Capacity 2                                                                                                                             | 3 x 4mm2                                                                                                                                                                                              |                                                                                                                                                                                  |
| Terminal Capacity 3                                                                                                                             | 2 x 6mm2 Multi-Strand                                                                                                                                                                                 |                                                                                                                                                                                  |
| Terminal Capacity 4                                                                                                                             | 1 x 10mm2                                                                                                                                                                                             |                                                                                                                                                                                  |
| Earth Terminal Capacity 1                                                                                                                       | 4 x 2.5mm2                                                                                                                                                                                            |                                                                                                                                                                                  |
| Earth Terminal Capacity 2                                                                                                                       | 3 x 4mm2                                                                                                                                                                                              |                                                                                                                                                                                  |
| Earth Terminal Capacity 3                                                                                                                       | 2 x 6mm2 Multi-strand                                                                                                                                                                                 |                                                                                                                                                                                  |
| Earth Terminal Capacity 4                                                                                                                       | 1 x 10mm2                                                                                                                                                                                             |                                                                                                                                                                                  |
| Product Class 1                                                                                                                                 | Must be earthed                                                                                                                                                                                       |                                                                                                                                                                                  |
| Ambient Operating Temperature                                                                                                                   | -5° to +40°C                                                                                                                                                                                          |                                                                                                                                                                                  |
| Recommended Location                                                                                                                            | Internal Use Only                                                                                                                                                                                     |                                                                                                                                                                                  |
| Maximum Installation Altitude                                                                                                                   | 2000m                                                                                                                                                                                                 |                                                                                                                                                                                  |
| Standard/Approval                                                                                                                               | BS 1363-2                                                                                                                                                                                             |                                                                                                                                                                                  |
| Additional Notes                                                                                                                                | Dual Earth: Yes                                                                                                                                                                                       |                                                                                                                                                                                  |
| Patents and Trademarks                                                                                                                          | Linea is a Registered Trade Mark No 2398665 CFX is a Registered Trade Mark No 2398667 Patent No. GB 2383375B Linea-Georgian CFX is a UK Registered Design Certificate No. R21 = 2078674 SS2 = 2078673 |                                                                                                                                                                                  |
| All products listed conform to current British or<br>European standard and the product information is<br>correct at the time of going to press. | All accessories are manufactured under an accredited BS EN ISO 9001 : 2015 Quality Management System.                                                                                                 | It is the policy of the company to improve products as part of our development programme.  Therefore, we reserve the right to alter designs and dimensions without prior notice. |
| Illustrations and diagrams are reproduced within the limitations of reproduction and printing                                                   | Due to manufacturing processes we cannot guarantee an exact colour match and shadings of                                                                                                              | Correct as at 15 October 2018 09:07 AM E&OE                                                                                                                                      |