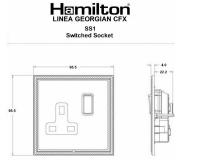

#### Dimensions

| Primary Range                                                                                                                                   | Linea-Georgian CFX                                                                                                                                                                                    |                                                                                                                                                                                          |
|-------------------------------------------------------------------------------------------------------------------------------------------------|-------------------------------------------------------------------------------------------------------------------------------------------------------------------------------------------------------|------------------------------------------------------------------------------------------------------------------------------------------------------------------------------------------|
| Insert Type                                                                                                                                     | 1 gang 13A Double Pole Switched Socket                                                                                                                                                                |                                                                                                                                                                                          |
| Plate Finish                                                                                                                                    | Linea-Georgian CFX Antique Brass Frame/Antique Brass                                                                                                                                                  |                                                                                                                                                                                          |
| Insert Colour                                                                                                                                   | Antique Brass/Black                                                                                                                                                                                   |                                                                                                                                                                                          |
| EAN13 Barcode                                                                                                                                   | 5017504792015                                                                                                                                                                                         |                                                                                                                                                                                          |
| Dimensions (Nominal)                                                                                                                            | Single: Height = 95.5mm Width = 95.5mm Depth = 4.0mm                                                                                                                                                  |                                                                                                                                                                                          |
| Fixing Hole Centres                                                                                                                             | Box Fixing = 60.3mm Grid Fixing = CFX Clips                                                                                                                                                           |                                                                                                                                                                                          |
| Minimum Wall Box Depth                                                                                                                          | 35mm                                                                                                                                                                                                  |                                                                                                                                                                                          |
| Switched Poles                                                                                                                                  | Double                                                                                                                                                                                                |                                                                                                                                                                                          |
| Current Rating                                                                                                                                  | 13 Amp                                                                                                                                                                                                |                                                                                                                                                                                          |
| Voltage                                                                                                                                         | 220/250V AC                                                                                                                                                                                           |                                                                                                                                                                                          |
| Maximum Load                                                                                                                                    | 13 Amp                                                                                                                                                                                                |                                                                                                                                                                                          |
| Mains Frequency                                                                                                                                 | 50Hz                                                                                                                                                                                                  |                                                                                                                                                                                          |
| IP Rating                                                                                                                                       | IP2XD                                                                                                                                                                                                 |                                                                                                                                                                                          |
| Contact Gap Minimum                                                                                                                             | 3mm                                                                                                                                                                                                   |                                                                                                                                                                                          |
| Terminal Capacity 1                                                                                                                             | 4 x 2.5mm2                                                                                                                                                                                            |                                                                                                                                                                                          |
| Terminal Capacity 2                                                                                                                             | 3 x 4mm2                                                                                                                                                                                              |                                                                                                                                                                                          |
| Terminal Capacity 3                                                                                                                             | 2 x 6mm2 Multi-Strand                                                                                                                                                                                 |                                                                                                                                                                                          |
| Terminal Capacity 4                                                                                                                             | 1 x 10mm2                                                                                                                                                                                             |                                                                                                                                                                                          |
| Earth Terminal Capacity 1                                                                                                                       | 4 x 2.5mm2                                                                                                                                                                                            |                                                                                                                                                                                          |
| Earth Terminal Capacity 2                                                                                                                       | 3 x 4mm2                                                                                                                                                                                              |                                                                                                                                                                                          |
| Earth Terminal Capacity 3                                                                                                                       | 2 x 6mm2 Multi-strand                                                                                                                                                                                 |                                                                                                                                                                                          |
| Earth Terminal Capacity 4                                                                                                                       | 1 x 10mm2                                                                                                                                                                                             |                                                                                                                                                                                          |
| Product Class 1                                                                                                                                 | Must be earthed                                                                                                                                                                                       |                                                                                                                                                                                          |
| Ambient Operating Temperature                                                                                                                   | -5° to +40°C                                                                                                                                                                                          |                                                                                                                                                                                          |
| Recommended Location                                                                                                                            | Internal Use Only                                                                                                                                                                                     |                                                                                                                                                                                          |
| Maximum Installation Altitude                                                                                                                   | 2000m                                                                                                                                                                                                 |                                                                                                                                                                                          |
| Standard/Approval                                                                                                                               | BS 1363-2                                                                                                                                                                                             |                                                                                                                                                                                          |
| Additional Notes                                                                                                                                | Dual Earth: Yes                                                                                                                                                                                       |                                                                                                                                                                                          |
| Patents and Trademarks                                                                                                                          | Linea is a Registered Trade Mark No 2398665 CFX is a Registered Trade Mark No 2398667 Patent No. GB 2383375B Linea-Georgian CFX is a UK Registered Design Certificate No. R21 = 2078674 SS2 = 2078673 |                                                                                                                                                                                          |
| All products listed conform to current British or<br>European standard and the product information is<br>correct at the time of going to press. | All accessories are manufactured under an accredited BS EN ISO 9001 : 2015 Quality Management System.                                                                                                 | It is the policy of the company to improve products<br>as part of our development programme.<br>Therefore, we reserve the right to alter designs<br>and dimensions without prior notice. |
|                                                                                                                                                 |                                                                                                                                                                                                       |                                                                                                                                                                                          |