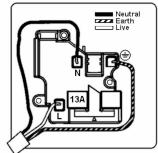

# making connections beautifully

Wiring Accessories • Circuit Protection • Smart Lighting Control & Multi-room Audio

### LGXSS1AB-ABB

Linea-Georgian CFX Antique Brass Frame/Antique Brass Front 1 gang 13A Double Pole Switched Socket Antique Brass/Black

## Item Image



## Wiring



#### Dimensions



| Primary Range                                                                                                                                   | Linea-Georgian CFX                                                                                                                                                                                    |                                                                                                                                                                                          |
|-------------------------------------------------------------------------------------------------------------------------------------------------|-------------------------------------------------------------------------------------------------