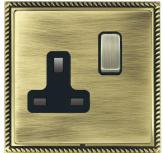

### LGXSS1AB-ABB

Linea-Georgian CFX Antique Brass Frame/Antique Brass Front 1 gang 13A Double Pole Switched Socket Antique Brass/Black

## Item Image