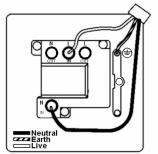

# making connections beautifully

Wiring Accessories • Circuit Protection • Smart Lighting Control & Multi-room Audio

### **LGXSPNPB-ABW**

Linea-Georgian CFX Polished Brass Frame/Antique Brass Front 1 gang 13A Double Pole Fused Spur and Neon Polished Brass/White

## Item Image



### Wiring



### **Dimensions**



| anaananananananananananananananananana                                                                                                          | Live                                                                                                                                                                                                  |                                                                                                                                                                                          |
|-------------------------------------------------------------------------------------------------------------------------------------------------|----------------------------------------------------------------------------------------------