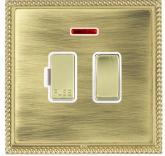

### **LGXSPNPB-ABW**

Linea-Georgian CFX Polished Brass Frame/Antique Brass Front 1 gang 13A Double Pole Fused Spur and Neon Polished Brass/White

## Item Image