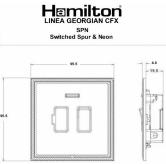

### **Dimensions**

| anaananananananananananananananananana                                                                                                          | Live                                                                                                                                                                                                  |                                                                                                                                                                                          |
|-------------------------------------------------------------------------------------------------------------------------------------------------|-------------------------------------------------------------------------------------------------------------------------------------------------------------------------------------------------------|------------------------------------------------------------------------------------------------------------------------------------------------------------------------------------------|
| Primary Range                                                                                                                                   | Linea-Georgian CFX                                                                                                                                                                                    |                                                                                                                                                                                          |
| Insert Type                                                                                                                                     | 1 gang 13A Double Pole Fused Spur + Neon                                                                                                                                                              |                                                                                                                                                                                          |
| Plate Finish                                                                                                                                    | Linea-Georgian CFX Polished Brass Frame/Antique Brass                                                                                                                                                 |                                                                                                                                                                                          |
| Insert Colour                                                                                                                                   | Polished Brass/White                                                                                                                                                                                  |                                                                                                                                                                                          |
| EAN13 Barcode                                                                                                                                   | 5017504823924                                                                                                                                                                                         |                                                                                                                                                                                          |
| Dimensions (Nominal)                                                                                                                            | Single: Height = 95.5mm Width = 95.5mm Depth = 4.0mm                                                                                                                                                  |                                                                                                                                                                                          |
| Fixing Hole Centres                                                                                                                             | Box Fixing = 60.3mm Grid Fixing = CFX Clips                                                                                                                                                           |                                                                                                                                                                                          |
| Minimum Wall Box Depth                                                                                                                          | 35mm                                                                                                                                                                                                  |                                                                                                                                                                                          |
| Switched Poles                                                                                                                                  | Double                                                                                                                                                                                                |                                                                                                                                                                                          |
| Current Rating                                                                                                                                  | 13 Amp                                                                                                                                                                                                |                                                                                                                                                                                          |
| Voltage                                                                                                                                         | 220/250V AC                                                                                                                                                                                           |                                                                                                                                                                                          |
| Maximum Load                                                                                                                                    | 13 Amp                                                                                                                                                                                                |                                                                                                                                                                                          |
| Mains Frequency                                                                                                                                 | 50Hz                                                                                                                                                                                                  |                                                                                                                                                                                          |
| IP Rating                                                                                                                                       | IP2XD                                                                                                                                                                                                 |                                                                                                                                                                                          |
| Contact Gap Minimum                                                                                                                             | 3mm                                                                                                                                                                                                   |                                                                                                                                                                                          |
| Terminal Capacity 1                                                                                                                             | 3 x 2.5mm2                                                                                                                                                                                            |                                                                                                                                                                                          |
| Terminal Capacity 2                                                                                                                             | 2 x 4mm2 Multi Strand                                                                                                                                                                                 |                                                                                                                                                                                          |
| Terminal Capacity 3                                                                                                                             | 1 x 6mm2                                                                                                                                                                                              |                                                                                                                                                                                          |
| Earth Terminal Capacity 1                                                                                                                       | 6 x 1mm2                                                                                                                                                                                              |                                                                                                                                                                                          |
| Earth Terminal Capacity 2                                                                                                                       | 5 x 1.5mm2                                                                                                                                                                                            |                                                                                                                                                                                          |
| Earth Terminal Capacity 3                                                                                                                       | 3 x 2.5mm2                                                                                                                                                                                            |                                                                                                                                                                                          |
| Earth Terminal Capacity 4                                                                                                                       | 2 x 4mm2 Multi-strand                                                                                                                                                                                 |                                                                                                                                                                                          |
| Earth Terminal Capacity 5                                                                                                                       | 1 x 6mm2                                                                                                                                                                                              |                                                                                                                                                                                          |
| Product Class 1                                                                                                                                 | Must be earthed                                                                                                                                                                                       |                                                                                                                                                                                          |
| Ambient Operating Temperature                                                                                                                   | -5° to +40°C                                                                                                                                                                                          |                                                                                                                                                                                          |
| Recommended Location                                                                                                                            | Internal Use Only                                                                                                                                                                                     |                                                                                                                                                                                          |
| Maximum Installation Altitude                                                                                                                   | 2000m                                                                                                                                                                                                 |                                                                                                                                                                                          |
| Standard/Approval                                                                                                                               | BS 1363-4                                                                                                                                                                                             |                                                                                                                                                                                          |
| Patents and Trademarks                                                                                                                          | Linea is a Registered Trade Mark No 2398665 CFX is a Registered Trade Mark No 2398667 Patent No. GB 2383375B Linea-Georgian CFX is a UK Registered Design Certificate No. R21 = 2078674 SS2 = 2078673 |                                                                                                                                                                                          |
| All products listed conform to current British or<br>European standard and the product information is<br>correct at the time of going to press. | All accessories are manufactured under an accredited BS EN ISO 9001 : 2015 Quality Management System.                                                                                                 | It is the policy of the company to improve products<br>as part of our development programme.<br>Therefore, we reserve the right to alter designs<br>and dimensions without prior notice. |
|                                                                                                                                                 |                                                                                                                                                                                                       |                                                                                                                                                                                          |