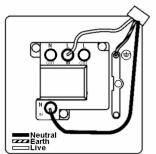

## FUSE

Item Image

## Dimensions

|                                                                                                                                                 | Earth Live                                                                                                                                                                                            |                                                                                                                                                                                          |
|-------------------------------------------------------------------------------------------------------------------------------------------------|-------------------------------------------------------------------------------------------------------------------------------------------------------------------------------------------------------|------------------------------------------------------------------------------------------------------------------------------------------------------------------------------------------|
| Primary Range                                                                                                                                   | Linea-Georgian CFX                                                                                                                                                                                    |                                                                                                                                                                                          |
| Insert Type                                                                                                                                     | 1 gang 13A Double Pole Fused Spur + Neon                                                                                                                                                              |                                                                                                                                                                                          |
| Plate Finish                                                                                                                                    | Linea-Georgian CFX Antique Brass Frame/Polished Brass                                                                                                                                                 |                                                                                                                                                                                          |
| Insert Colour                                                                                                                                   | Antique Brass/Black                                                                                                                                                                                   |                                                                                                                                                                                          |
| EAN13 Barcode                                                                                                                                   | 5017504772925                                                                                                                                                                                         |                                                                                                                                                                                          |
| Dimensions (Nominal)                                                                                                                            | Single: Height = 95.5mm Width = 95.5mm Depth = 4.0mm                                                                                                                                                  |                                                                                                                                                                                          |
| Fixing Hole Centres                                                                                                                             | Box Fixing = 60.3mm Grid Fixing = CFX Clips                                                                                                                                                           |                                                                                                                                                                                          |
| Minimum Wall Box Depth                                                                                                                          | 35mm                                                                                                                                                                                                  |                                                                                                                                                                                          |
| Switched Poles                                                                                                                                  | Double                                                                                                                                                                                                |                                                                                                                                                                                          |
| Current Rating                                                                                                                                  | 13 Amp                                                                                                                                                                                                |                                                                                                                                                                                          |
| Voltage                                                                                                                                         | 220/250V AC                                                                                                                                                                                           |                                                                                                                                                                                          |
| Maximum Load                                                                                                                                    | 13 Amp                                                                                                                                                                                                |                                                                                                                                                                                          |
| Mains Frequency                                                                                                                                 | 50Hz                                                                                                                                                                                                  |                                                                                                                                                                                          |
| IP Rating                                                                                                                                       | IP2XD                                                                                                                                                                                                 |                                                                                                                                                                                          |
| Contact Gap Minimum                                                                                                                             | 3mm                                                                                                                                                                                                   |                                                                                                                                                                                          |
| Terminal Capacity 1                                                                                                                             | 3 x 2.5mm2                                                                                                                                                                                            |                                                                                                                                                                                          |
| Terminal Capacity 2                                                                                                                             | 2 x 4mm2 Multi Strand                                                                                                                                                                                 |                                                                                                                                                                                          |
| Terminal Capacity 3                                                                                                                             | 1 x 6mm2                                                                                                                                                                                              |                                                                                                                                                                                          |
| Earth Terminal Capacity 1                                                                                                                       | 6 x 1mm2                                                                                                                                                                                              |                                                                                                                                                                                          |
| Earth Terminal Capacity 2                                                                                                                       | 5 x 1.5mm2                                                                                                                                                                                            |                                                                                                                                                                                          |
| Earth Terminal Capacity 3                                                                                                                       | 3 x 2.5mm2                                                                                                                                                                                            |                                                                                                                                                                                          |
| Earth Terminal Capacity 4                                                                                                                       | 2 x 4mm2 Multi-strand                                                                                                                                                                                 |                                                                                                                                                                                          |
| Earth Terminal Capacity 5                                                                                                                       | 1 x 6mm2                                                                                                                                                                                              |                                                                                                                                                                                          |
| Product Class 1                                                                                                                                 | Must be earthed                                                                                                                                                                                       |                                                                                                                                                                                          |
| Ambient Operating Temperature                                                                                                                   | -5° to +40°C                                                                                                                                                                                          |                                                                                                                                                                                          |
| Recommended Location                                                                                                                            | Internal Use Only                                                                                                                                                                                     |                                                                                                                                                                                          |
| Maximum Installation Altitude                                                                                                                   | 2000m                                                                                                                                                                                                 |                                                                                                                                                                                          |
| Standard/Approval                                                                                                                               | BS 1363-4                                                                                                                                                                                             |                                                                                                                                                                                          |
| Patents and Trademarks                                                                                                                          | Linea is a Registered Trade Mark No 2398665 CFX is a Registered Trade Mark No 2398667 Patent No. GB 2383375B Linea-Georgian CFX is a UK Registered Design Certificate No. R21 = 2078674 SS2 = 2078673 |                                                                                                                                                                                          |
| All products listed conform to current British or<br>European standard and the product information is<br>correct at the time of going to press. | All accessories are manufactured under an accredited BS EN ISO 9001 : 2015 Quality Management System.                                                                                                 | It is the policy of the company to improve products<br>as part of our development programme.<br>Therefore, we reserve the right to alter designs<br>and dimensions without prior notice. |