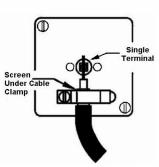

## **LGXSATNPB-SBW**

Linea-Georgian CFX Polished Brass Frame/Satin Brass Front 1 gang Non-Isolated Satellite White

| Madadadadadadadadadadadadada                                                                                                                    | •                                                                                                                                                                                                     |                                                                                                                                                                                  |
|-------------------------------------------------------------------------------------------------------------------------------------------------|-------------------------------------------------------------------------------------------------------------------------------------------------------------------------------------------------------|----------------------------------------------------------------------------------------------------------------------------------------------------------------------------------|
| Primary Range                                                                                                                                   | Linea-Georgian CFX                                                                                                                                                                                    |                                                                                                                                                                                  |
| Insert Type                                                                                                                                     | 1 gang Non-Isolated Satellite                                                                                                                                                                         |                                                                                                                                                                                  |
| Plate Finish                                                                                                                                    | Linea-Georgian CFX Polished Brass Frame/Satin Brass                                                                                                                                                   |                                                                                                                                                                                  |
| Insert Colour                                                                                                                                   | White                                                                                                                                                                                                 |                                                                                                                                                                                  |
| EAN13 Barcode                                                                                                                                   | 5017504810665                                                                                                                                                                                         |                                                                                                                                                                                  |
| Dimensions (Nominal)                                                                                                                            | Single: Height = 95.5mm Width = 95.5mm Depth = 4.0mm                                                                                                                                                  |                                                                                                                                                                                  |
| Fixing Hole Centres                                                                                                                             | Box Fixing = 60.3mm Grid Fixing = CFX Clips                                                                                                                                                           |                                                                                                                                                                                  |
| Minimum Wall Box Depth                                                                                                                          | 35mm                                                                                                                                                                                                  |                                                                                                                                                                                  |
| Switched Poles                                                                                                                                  | N/A                                                                                                                                                                                                   |                                                                                                                                                                                  |
| IP Rating                                                                                                                                       | IP2XD                                                                                                                                                                                                 |                                                                                                                                                                                  |
| Contact Gap Minimum                                                                                                                             | N/A                                                                                                                                                                                                   |                                                                                                                                                                                  |
| Earth Terminal Capacity 1                                                                                                                       | 5 x 1mm2                                                                                                                                                                                              |                                                                                                                                                                                  |
| Earth Terminal Capacity 2                                                                                                                       | 4 x 1.5mm2                                                                                                                                                                                            |                                                                                                                                                                                  |
| Earth Terminal Capacity 3                                                                                                                       | 3 x 2.5mm2                                                                                                                                                                                            |                                                                                                                                                                                  |
| Earth Terminal Capacity 4                                                                                                                       | 1 x 4mm2 Multi-strand                                                                                                                                                                                 |                                                                                                                                                                                  |
| Earth Terminal Capacity 5                                                                                                                       | 1 x 6mm2                                                                                                                                                                                              |                                                                                                                                                                                  |
| Product Class 1                                                                                                                                 | Must be earthed (ref BS7671 415.2.1)                                                                                                                                                                  |                                                                                                                                                                                  |
| Ambient Operating Temperature                                                                                                                   | -5° to +40°C                                                                                                                                                                                          |                                                                                                                                                                                  |
| Recommended Location                                                                                                                            | Internal Use Only                                                                                                                                                                                     |                                                                                                                                                                                  |
| Maximum Installation Altitude                                                                                                                   | 2000m                                                                                                                                                                                                 |                                                                                                                                                                                  |
| Patents and Trademarks                                                                                                                          | Linea is a Registered Trade Mark No 2398665 CFX is a Registered Trade Mark No 2398667 Patent No. GB 2383375B Linea-Georgian CFX is a UK Registered Design Certificate No. R21 = 2078674 SS2 = 2078673 |                                                                                                                                                                                  |
| All products listed conform to current British or<br>European standard and the product information is<br>correct at the time of going to press. | All accessories are manufactured under an accredited BS EN ISO 9001 : 2015 Quality Management System.                                                                                                 | It is the policy of the company to improve products as part of our development programme.  Therefore, we reserve the right to alter designs and dimensions without prior notice. |
| Illustrations and diagrams are reproduced within the limitations of reproduction and printing                                                   | Due to manufacturing processes we cannot guarantee an exact colour match and shadings of                                                                                                              | Correct as at 15 October 2018 09:07 AM<br>E&OE                                                                                                                                   |