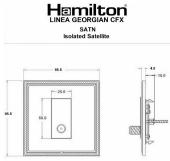

## **LGXSATNPB-SBW**

Linea-Georgian CFX Polished Brass Frame/Satin Brass Front 1 gang Non-Isolated Satellite White

| Madadadadadadadadadadadadada                                                                                                                    | •                                                                                                                                                                                                     |                                                                                                                                                                                  |
|-------------------------------------------------------------------------------------------------------------------------------------------------|-------------------------------------------------------------------------------------------------------------------------------------------------------------------------------------------------------|----------------------------------------------------------------------------------------------------------------------------------------------------------------------------------|
| Primary Range                                                                                                                                   | Linea-Georgian CFX                                                                                                                                                                                    |                                                                                                                                                                                  |
| Insert Type                                                                                                                                     | 1 gang Non-Isolated Satellite                                                                                                                                                                         |                                                                                                                                                                                  |
| Plate Finish                                                                                                                                    | Linea-Georgian CFX Polished Brass Frame/Satin Brass                                                                                                                                                   |                                                                                                                                                                                  |
| Insert Colour                                                                                                                                   | White                                                                                                                                                                                                 |                                                                                                                                                                                  |
| EAN13 Barcode                                                                                                                                   | 5017504810665                                                                                                                                                                                         |                                                                                                                                                                                  |
| Dimensions (Nominal)                                                                                                                            | Single: Height = 95.5mm Width = 95.5mm Depth = 4.0mm                                                                                                                                                  |                                                                                                                                                                                  |
| Fixing Hole Centres                                                                                                                             | Box Fixing = 60.3mm Grid Fixing = CFX Clips                                                                                                                                                           |                                                                                                                                                                                  |
| Minimum Wall Box Depth                                                                                                                          | 35mm                                                                                                                                                                                                  |                                                                                                                                                                                  |
| Switched Poles                                                                                                                                  | N/A                                                                                                                                                                                                   |                                                                                                                                                                                  |
| IP Rating                                                                                                                                       | IP2XD                                                                                                                                                                                                 |                                                                                                                                                                                  |
| Contact Gap Minimum                                                                                                                             | N/A                                                                                                                                                                                                   |                                                                                                                                                                                  |
| Earth Terminal Capacity 1                                                                                                                       | 5 x 1mm2                                                                                                                                                                                              |                                                                                                                                                                                  |
| Earth Terminal Capacity 2                                                                                                                       | 4 x 1.5mm2                                                                                                                                                                                            |                                                                                                                                                                                  |
| Earth Terminal Capacity 3                                                                                                                       | 3 x 2.5mm2                                                                                                                                                                                            |                                                                                                                                                                                  |
| Earth Terminal Capacity 4                                                                                                                       | 1 x 4mm2 Multi-strand                                                                                                                                                                                 |                                                                                                                                                                                  |
| Earth Terminal Capacity 5                                                                                                                       | 1 x 6mm2                                                                                                                                                                                              |                                                                                                                                                                                  |
| Product Class 1                                                                                                                                 | Must be earthed (ref BS7671 415.2.1)                                                                                                                                                                  |                                                                                                                                                                                  |
| Ambient Operating Temperature                                                                                                                   | -5° to +40°C                                                                                                                                                                                          |                                                                                                                                                                                  |
| Recommended Location                                                                                                                            | Internal Use Only                                                                                                                                                                                     |                                                                                                                                                                                  |
| Maximum Installation Altitude                                                                                                                   | 2000m                                                                                                                                                                                                 |                                                                                                                                                                                  |
| Patents and Trademarks                                                                                                                          | Linea is a Registered Trade Mark No 2398665 CFX is a Registered Trade Mark No 2398667 Patent No. GB 2383375B Linea-Georgian CFX is a UK Registered Design Certificate No. R21 = 2078674 SS2 = 2078673 |                                                                                                                                                                                  |
| All products listed conform to current British or<br>European standard and the product information is<br>correct at the time of going to press. | All accessories are manufactured under an accredited BS EN ISO 9001 : 2015 Quality Management System.                                                                                                 | It is the policy of the company to improve products as part of our development programme.  Therefore, we reserve the right to alter designs and dimensions without prior notice. |
| Illustrations and diagrams are reproduced within the limitations of reproduction and printing                                                   | Due to manufacturing processes we cannot guarantee an exact colour match and shadings of                                                                                                              | Correct as at 15 October 2018 09:07 AM<br>E&OE                                                                                                                                   |