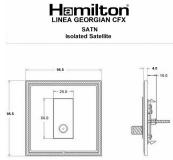

## **Dimensions**

| Winaaaaanaaaaaaaaaaaaaaaa                                                                                                                       | ~                                                                                                                                                                                                     |                                                                                                                                                                                  |
|-------------------------------------------------------------------------------------------------------------------------------------------------|-------------------------------------------------------------------------------------------------------------------------------------------------------------------------------------------------------|----------------------------------------------------------------------------------------------------------------------------------------------------------------------------------|
| Primary Range                                                                                                                                   | Linea-Georgian CFX                                                                                                                                                                                    |                                                                                                                                                                                  |
| Insert Type                                                                                                                                     | 1 gang Non-Isolated Satellite                                                                                                                                                                         |                                                                                                                                                                                  |
| Plate Finish                                                                                                                                    | Linea-Georgian CFX Polished Brass Frame/Satin Brass                                                                                                                                                   |                                                                                                                                                                                  |
| Insert Colour                                                                                                                                   | Black                                                                                                                                                                                                 |                                                                                                                                                                                  |
| EAN13 Barcode                                                                                                                                   | 5017504811662                                                                                                                                                                                         |                                                                                                                                                                                  |
| Dimensions (Nominal)                                                                                                                            | Single: Height = 95.5mm Width = 95.5mm Depth = 4.0mm                                                                                                                                                  |                                                                                                                                                                                  |
| Fixing Hole Centres                                                                                                                             | Box Fixing = 60.3mm Grid Fixing = CFX Clips                                                                                                                                                           |                                                                                                                                                                                  |
| Minimum Wall Box Depth                                                                                                                          | 35mm                                                                                                                                                                                                  |                                                                                                                                                                                  |
| Switched Poles                                                                                                                                  | N/A                                                                                                                                                                                                   |                                                                                                                                                                                  |
| IP Rating                                                                                                                                       | IP2XD                                                                                                                                                                                                 |                                                                                                                                                                                  |
| Contact Gap Minimum                                                                                                                             | N/A                                                                                                                                                                                                   |                                                                                                                                                                                  |
| Earth Terminal Capacity 1                                                                                                                       | 5 x 1mm2                                                                                                                                                                                              |                                                                                                                                                                                  |
| Earth Terminal Capacity 2                                                                                                                       | 4 x 1.5mm2                                                                                                                                                                                            |                                                                                                                                                                                  |
| Earth Terminal Capacity 3                                                                                                                       | 3 x 2.5mm2                                                                                                                                                                                            |                                                                                                                                                                                  |
| Earth Terminal Capacity 4                                                                                                                       | 1 x 4mm2 Multi-strand                                                                                                                                                                                 |                                                                                                                                                                                  |
| Earth Terminal Capacity 5                                                                                                                       | 1 x 6mm2                                                                                                                                                                                              |                                                                                                                                                                                  |
| Product Class 1                                                                                                                                 | Must be earthed (ref BS7671 415.2.1)                                                                                                                                                                  |                                                                                                                                                                                  |
| Ambient Operating Temperature                                                                                                                   | -5° to +40°C                                                                                                                                                                                          |                                                                                                                                                                                  |
| Recommended Location                                                                                                                            | Internal Use Only                                                                                                                                                                                     |                                                                                                                                                                                  |
| Maximum Installation Altitude                                                                                                                   | 2000m                                                                                                                                                                                                 |                                                                                                                                                                                  |
| Patents and Trademarks                                                                                                                          | Linea is a Registered Trade Mark No 2398665 CFX is a Registered Trade Mark No 2398667 Patent No. GB 2383375B Linea-Georgian CFX is a UK Registered Design Certificate No. R21 = 2078674 SS2 = 2078673 |                                                                                                                                                                                  |
| All products listed conform to current British or<br>European standard and the product information is<br>correct at the time of going to press. | All accessories are manufactured under an accredited BS EN ISO 9001 : 2015 Quality Management System.                                                                                                 | It is the policy of the company to improve products as part of our development programme.  Therefore, we reserve the right to alter designs and dimensions without prior notice. |
| Illustrations and diagrams are reproduced within the limitations of reproduction and printing process and are not binding.                      | Due to manufacturing processes we cannot guarantee an exact colour match and shadings of of certain finishes.                                                                                         | Correct as at 15 October 2018 09:07 AM<br>E&OE                                                                                                                                   |