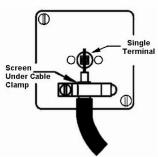

## **LGXSATNPB-SBB**

Linea-Georgian CFX Polished Brass Frame/Satin Brass Front 1 gang Non-Isolated Satellite Black

Item Image