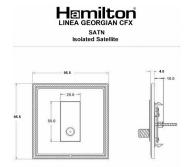

### **Dimensions**

| Primary Range                                                                                                                                   | Linea-Georgian CFX                                                                                                                                                                                    |                                                                                                                                                                                  |
|-------------------------------------------------------------------------------------------------------------------------------------------------|-------------------------------------------------------------------------------------------------------------------------------------------------------------------------------------------------------|----------------------------------------------------------------------------------------------------------------------------------------------------------------------------------|
| Insert Type                                                                                                                                     | 1 gang Non-Isolated Satellite                                                                                                                                                                         |                                                                                                                                                                                  |
| Plate Finish                                                                                                                                    | Linea-Georgian CFX Polished Brass Frame/Antique Brass                                                                                                                                                 |                                                                                                                                                                                  |
| Insert Colour                                                                                                                                   | Black                                                                                                                                                                                                 |                                                                                                                                                                                  |
| EAN13 Barcode                                                                                                                                   | 5017504821661                                                                                                                                                                                         |                                                                                                                                                                                  |
| Dimensions (Nominal)                                                                                                                            | Single: Height = 95.5mm Width = 95.5mm Depth = 4.0mm                                                                                                                                                  |                                                                                                                                                                                  |
| Fixing Hole Centres                                                                                                                             | Box Fixing = 60.3mm Grid Fixing = CFX Clips                                                                                                                                                           |                                                                                                                                                                                  |
| Minimum Wall Box Depth                                                                                                                          | 35mm                                                                                                                                                                                                  |                                                                                                                                                                                  |
| Switched Poles                                                                                                                                  | N/A                                                                                                                                                                                                   |                                                                                                                                                                                  |
| IP Rating                                                                                                                                       | IP2XD                                                                                                                                                                                                 |                                                                                                                                                                                  |
| Contact Gap Minimum                                                                                                                             | N/A                                                                                                                                                                                                   |                                                                                                                                                                                  |
| Earth Terminal Capacity 1                                                                                                                       | 5 x 1mm2                                                                                                                                                                                              |                                                                                                                                                                                  |
| Earth Terminal Capacity 2                                                                                                                       | 4 x 1.5mm2                                                                                                                                                                                            |                                                                                                                                                                                  |
| Earth Terminal Capacity 3                                                                                                                       | 3 x 2.5mm2                                                                                                                                                                                            |                                                                                                                                                                                  |
| Earth Terminal Capacity 4                                                                                                                       | 1 x 4mm2 Multi-strand                                                                                                                                                                                 |                                                                                                                                                                                  |
| Earth Terminal Capacity 5                                                                                                                       | 1 x 6mm2                                                                                                                                                                                              |                                                                                                                                                                                  |
| Product Class 1                                                                                                                                 | Must be earthed (ref BS7671 415.2.1)                                                                                                                                                                  |                                                                                                                                                                                  |
| Ambient Operating Temperature                                                                                                                   | -5° to +40°C                                                                                                                                                                                          |                                                                                                                                                                                  |
| Recommended Location                                                                                                                            | Internal Use Only                                                                                                                                                                                     |                                                                                                                                                                                  |
| Maximum Installation Altitude                                                                                                                   | 2000m                                                                                                                                                                                                 |                                                                                                                                                                                  |
| Patents and Trademarks                                                                                                                          | Linea is a Registered Trade Mark No 2398665 CFX is a Registered Trade Mark No 2398667 Patent No. GB 2383375B Linea-Georgian CFX is a UK Registered Design Certificate No. R21 = 2078674 SS2 = 2078673 |                                                                                                                                                                                  |
| All products listed conform to current British or<br>European standard and the product information is<br>correct at the time of going to press. | All accessories are manufactured under an accredited BS EN ISO 9001 : 2015 Quality Management System.                                                                                                 | It is the policy of the company to improve products as part of our development programme.  Therefore, we reserve the right to alter designs and dimensions without prior notice. |
| Illustrations and diagrams are reproduced within<br>the limitations of reproduction and printing<br>process and are not binding.                | Due to manufacturing processes we cannot guarantee an exact colour match and shadings of of certain finishes.                                                                                         | Correct as at 15 October 2018 09:07 AM<br>E&OE                                                                                                                                   |