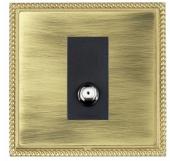

## **LGXSATNPB-ABB**

Linea-Georgian CFX Polished Brass Frame/Antique Brass Front 1 gang Non-Isolated Satellite Black

## Item Image