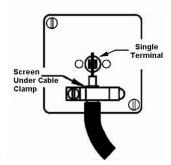

SL

# making connections beautifully

Wiring Accessories • Circuit Protection • Smart Lighting Control & Multi-room Audio

## **LGXSATNPB-ABB**

Linea-Georgian CFX Polished Brass Frame/Antique Brass Front 1 gang Non-Isolated Satellite Black

## Item Image



## Wiring



### **Dimensions**



| Primary Range                                                                                                                                   | Linea-Georgian CFX                                                                                                                                                                                    |                                                                                                                                                                                  |
|-------------------------------------------------------------------------------------------------------------------------------------------------|------------------------------------------------------------------------------------------------------