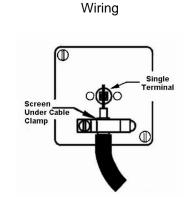

## 

Item Image

| Primary Range                                                                                                                                   | Linea-Georgian CFX                                                                                                                                                                                    |                                                                                                                                                                                  |
|-------------------------------------------------------------------------------------------------------------------------------------------------|-------------------------------------------------------------------------------------------------------------------------------------------------------------------------------------------------------|----------------------------------------------------------------------------------------------------------------------------------------------------------------------------------|
| Insert Type                                                                                                                                     | 1 gang Non-Isolated Satellite                                                                                                                                                                         |                                                                                                                                                                                  |
| Plate Finish                                                                                                                                    | Linea-Georgian CFX Antique Brass Frame/Satin Brass                                                                                                                                                    |                                                                                                                                                                                  |
| Insert Colour                                                                                                                                   | Black                                                                                                                                                                                                 |                                                                                                                                                                                  |
| EAN13 Barcode                                                                                                                                   | 5017504781668                                                                                                                                                                                         |                                                                                                                                                                                  |
| Dimensions (Nominal)                                                                                                                            | Single: Height = 95.5mm Width = 95.5mm Depth = 4.0mm                                                                                                                                                  |                                                                                                                                                                                  |
| Fixing Hole Centres                                                                                                                             | Box Fixing = 60.3mm Grid Fixing = CFX Clips                                                                                                                                                           |                                                                                                                                                                                  |
| Minimum Wall Box Depth                                                                                                                          | 35mm                                                                                                                                                                                                  |                                                                                                                                                                                  |
| Switched Poles                                                                                                                                  | N/A                                                                                                                                                                                                   |                                                                                                                                                                                  |
| IP Rating                                                                                                                                       | IP2XD                                                                                                                                                                                                 |                                                                                                                                                                                  |
| Contact Gap Minimum                                                                                                                             | N/A                                                                                                                                                                                                   |                                                                                                                                                                                  |
| Earth Terminal Capacity 1                                                                                                                       | 5 x 1mm2                                                                                                                                                                                              |                                                                                                                                                                                  |
| Earth Terminal Capacity 2                                                                                                                       | 4 x 1.5mm2                                                                                                                                                                                            |                                                                                                                                                                                  |
| Earth Terminal Capacity 3                                                                                                                       | 3 x 2.5mm2                                                                                                                                                                                            |                                                                                                                                                                                  |
| Earth Terminal Capacity 4                                                                                                                       | 1 x 4mm2 Multi-strand                                                                                                                                                                                 |                                                                                                                                                                                  |
| Earth Terminal Capacity 5                                                                                                                       | 1 x 6mm2                                                                                                                                                                                              |                                                                                                                                                                                  |
| Product Class 1                                                                                                                                 | Must be earthed (ref BS7671 415.2.1)                                                                                                                                                                  |                                                                                                                                                                                  |
| Ambient Operating Temperature                                                                                                                   | -5° to +40°C                                                                                                                                                                                          |                                                                                                                                                                                  |
| Recommended Location                                                                                                                            | Internal Use Only                                                                                                                                                                                     |                                                                                                                                                                                  |
| Maximum Installation Altitude                                                                                                                   | 2000m                                                                                                                                                                                                 |                                                                                                                                                                                  |
| Patents and Trademarks                                                                                                                          | Linea is a Registered Trade Mark No 2398665 CFX is a Registered Trade Mark No 2398667 Patent No. GB 2383375B Linea-Georgian CFX is a UK Registered Design Certificate No. R21 = 2078674 SS2 = 2078673 |                                                                                                                                                                                  |
| All products listed conform to current British or<br>European standard and the product information is<br>correct at the time of going to press. | All accessories are manufactured under an accredited BS EN ISO 9001 : 2015 Quality Management System.                                                                                                 | It is the policy of the company to improve products as part of our development programme.  Therefore, we reserve the right to alter designs and dimensions without prior notice. |
| Illustrations and diagrams are reproduced within the limitations of reproduction and printing process and are not binding.                      | Due to manufacturing processes we cannot guarantee an exact colour match and shadings of of certain finishes.                                                                                         | Correct as at 15 October 2018 09:07 AM<br>E&OE                                                                                                                                   |