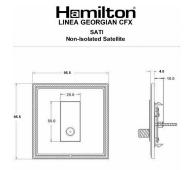

## **Dimensions**

| Primary Range                                                                                                                                   | Linea-Georgian CFX                                                                                                                                                                                    |                                                                                                                                                                                  |
|-------------------------------------------------------------------------------------------------------------------------------------------------|-------------------------------------------------------------------------------------------------------------------------------------------------------------------------------------------------------|----------------------------------------------------------------------------------------------------------------------------------------------------------------------------------|
| Insert Type                                                                                                                                     | 1 gang Isolated Satellite                                                                                                                                                                             |                                                                                                                                                                                  |
| Plate Finish                                                                                                                                    | Linea-Georgian CFX Polished Brass Frame/Satin Brass                                                                                                                                                   |                                                                                                                                                                                  |
| Insert Colour                                                                                                                                   | Black                                                                                                                                                                                                 |                                                                                                                                                                                  |
| EAN13 Barcode                                                                                                                                   | 5017504811679                                                                                                                                                                                         |                                                                                                                                                                                  |
| Dimensions (Nominal)                                                                                                                            | Single: Height = 95.5mm Width = 95.5mm Depth = 4.0mm                                                                                                                                                  |                                                                                                                                                                                  |
| Fixing Hole Centres                                                                                                                             | Box Fixing = 60.3mm Grid Fixing = CFX Clips                                                                                                                                                           |                                                                                                                                                                                  |
| Minimum Wall Box Depth                                                                                                                          | 35mm                                                                                                                                                                                                  |                                                                                                                                                                                  |
| Switched Poles                                                                                                                                  | N/A                                                                                                                                                                                                   |                                                                                                                                                                                  |
| IP Rating                                                                                                                                       | IP2XD                                                                                                                                                                                                 |                                                                                                                                                                                  |
| Contact Gap Minimum                                                                                                                             | N/A                                                                                                                                                                                                   |                                                                                                                                                                                  |
| Earth Terminal Capacity 1                                                                                                                       | 5 x 1mm2                                                                                                                                                                                              |                                                                                                                                                                                  |
| Earth Terminal Capacity 2                                                                                                                       | 4 x 1.5mm2                                                                                                                                                                                            |                                                                                                                                                                                  |
| Earth Terminal Capacity 3                                                                                                                       | 3 x 2.5mm2                                                                                                                                                                                            |                                                                                                                                                                                  |
| Earth Terminal Capacity 4                                                                                                                       | 1 x 4mm2 Multi-strand                                                                                                                                                                                 |                                                                                                                                                                                  |
| Earth Terminal Capacity 5                                                                                                                       | 1 x 6mm2                                                                                                                                                                                              |                                                                                                                                                                                  |
| Product Class 1                                                                                                                                 | Must be earthed (ref BS7671 415.2.1)                                                                                                                                                                  |                                                                                                                                                                                  |
| Ambient Operating Temperature                                                                                                                   | -5° to +40°C                                                                                                                                                                                          |                                                                                                                                                                                  |
| Recommended Location                                                                                                                            | Internal Use Only                                                                                                                                                                                     |                                                                                                                                                                                  |
| Maximum Installation Altitude                                                                                                                   | 2000m                                                                                                                                                                                                 |                                                                                                                                                                                  |
| EuroFix Additional Notes                                                                                                                        | Isolated F-type outlet for Satellite or Cable TV installations where a DC signal back to the LNB unit on the satellite dish NOT required.                                                             |                                                                                                                                                                                  |
| Patents and Trademarks                                                                                                                          | Linea is a Registered Trade Mark No 2398665 CFX is a Registered Trade Mark No 2398667 Patent No. GB 2383375B Linea-Georgian CFX is a UK Registered Design Certificate No. R21 = 2078674 SS2 = 2078673 |                                                                                                                                                                                  |
| All products listed conform to current British or<br>European standard and the product information is<br>correct at the time of going to press. | All accessories are manufactured under an accredited BS EN ISO 9001 : 2015 Quality Management System.                                                                                                 | It is the policy of the company to improve products as part of our development programme.  Therefore, we reserve the right to alter designs and dimensions without prior notice. |
| Illustrations and diagrams are reproduced within the limitations of reproduction and printing process and are not binding.                      | Due to manufacturing processes we cannot guarantee an exact colour match and shadings of of certain finishes.                                                                                         | Correct as at 15 October 2018 09:07 AM<br>E&OE                                                                                                                                   |