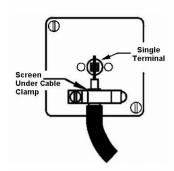

SL

making connections beautifully

Wiring Accessories • Circuit Protection • Smart Lighting Control & Multi-room Audio

## **LGXSATIPB-SBB**

Linea-Georgian CFX Polished Brass Frame/Satin Brass Front 1 gang Isolated Satellite Black

## Item Image



## Wiring



## **Dimensions**



| Primary Range                                                                                                                                   | Linea-Georgian CFX                                                                                                                                                                                    |                                                                                                                                                                                  |
|-------------------------------------------------------------------------------------------------------------------------------------------------|-------------------------------------------------------------------------------------------------------