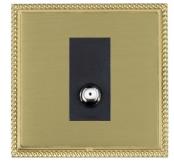

## **LGXSATIPB-SBB**

Linea-Georgian CFX Polished Brass Frame/Satin Brass Front 1 gang Isolated Satellite Black

## Item Image