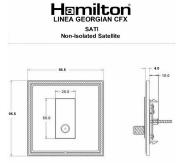

### **LGXSATIPB-PBW**

Linea-Georgian CFX Polished Brass Frame/Polished Brass Front 1 gang Isolated Satellite White

Item Image

### Dimensions

| <u> aanannannannannannannannan</u>                                                                                                              | •                                                                                                                                                                                                     |                                                                                                                                                                                  |
|-------------------------------------------------------------------------------------------------------------------------------------------------|-------------------------------------------------------------------------------------------------------------------------------------------------------------------------------------------------------|----------------------------------------------------------------------------------------------------------------------------------------------------------------------------------|
| Primary Range                                                                                                                                   | Linea-Georgian CFX                                                                                                                                                                                    |                                                                                                                                                                                  |
| Insert Type                                                                                                                                     | 1 gang Isolated Satellite                                                                                                                                                                             |                                                                                                                                                                                  |
| Plate Finish                                                                                                                                    | Linea-Georgian CFX Polished Brass Frame/Polished Brass                                                                                                                                                |                                                                                                                                                                                  |
| Insert Colour                                                                                                                                   | White                                                                                                                                                                                                 |                                                                                                                                                                                  |
| EAN13 Barcode                                                                                                                                   | 5017504800673                                                                                                                                                                                         |                                                                                                                                                                                  |
| Dimensions (Nominal)                                                                                                                            | Single: Height = 95.5mm Width = 95.5mm Depth = 4.0mm                                                                                                                                                  |                                                                                                                                                                                  |
| Fixing Hole Centres                                                                                                                             | Box Fixing = 60.3mm Grid Fixing = CFX Clips                                                                                                                                                           |                                                                                                                                                                                  |
| Minimum Wall Box Depth                                                                                                                          | 35mm                                                                                                                                                                                                  |                                                                                                                                                                                  |
| Switched Poles                                                                                                                                  | N/A                                                                                                                                                                                                   |                                                                                                                                                                                  |
| IP Rating                                                                                                                                       | IP2XD                                                                                                                                                                                                 |                                                                                                                                                                                  |
| Contact Gap Minimum                                                                                                                             | N/A                                                                                                                                                                                                   |                                                                                                                                                                                  |
| Earth Terminal Capacity 1                                                                                                                       | 5 x 1mm2                                                                                                                                                                                              |                                                                                                                                                                                  |
| Earth Terminal Capacity 2                                                                                                                       | 4 x 1.5mm2                                                                                                                                                                                            |                                                                                                                                                                                  |
| Earth Terminal Capacity 3                                                                                                                       | 3 x 2.5mm2                                                                                                                                                                                            |                                                                                                                                                                                  |
| Earth Terminal Capacity 4                                                                                                                       | 1 x 4mm2 Multi-strand                                                                                                                                                                                 |                                                                                                                                                                                  |
| Earth Terminal Capacity 5                                                                                                                       | 1 x 6mm2                                                                                                                                                                                              |                                                                                                                                                                                  |
| Product Class 1                                                                                                                                 | Must be earthed (ref BS7671 415.2.1)                                                                                                                                                                  |                                                                                                                                                                                  |
| Ambient Operating Temperature                                                                                                                   | -5° to +40°C                                                                                                                                                                                          |                                                                                                                                                                                  |
| Recommended Location                                                                                                                            | Internal Use Only                                                                                                                                                                                     |                                                                                                                                                                                  |
| Maximum Installation Altitude                                                                                                                   | 2000m                                                                                                                                                                                                 |                                                                                                                                                                                  |
| EuroFix Additional Notes                                                                                                                        | Isolated F-type outlet for Satellite or Cable TV installations where a DC signal back to the LNB unit on the satellite dish NOT required.                                                             |                                                                                                                                                                                  |
| Patents and Trademarks                                                                                                                          | Linea is a Registered Trade Mark No 2398665 CFX is a Registered Trade Mark No 2398667 Patent No. GB 2383375B Linea-Georgian CFX is a UK Registered Design Certificate No. R21 = 2078674 SS2 = 2078673 |                                                                                                                                                                                  |
| All products listed conform to current British or<br>European standard and the product information is<br>correct at the time of going to press. | All accessories are manufactured under an accredited BS EN ISO 9001 : 2015 Quality Management System.                                                                                                 | It is the policy of the company to improve products as part of our development programme.  Therefore, we reserve the right to alter designs and dimensions without prior notice. |
| Illustrations and diagrams are reproduced within the limitations of reproduction and printing process and are not binding.                      | Due to manufacturing processes we cannot guarantee an exact colour match and shadings of of certain finishes.                                                                                         | Correct as at 15 October 2018 09:07 AM E&OE                                                                                                                                      |