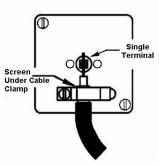

# Wiring

### Dimensions

| <u> aanannannannannannannannan</u>                                                                                                              | •                                                                                                                                                                                                     |                                                                                                                                                                                  |
|-------------------------------------------------------------------------------------------------------------------------------------------------|-------------------------------------------------------------------------------------------------------------------------------------------------------------------------------------------------------|----------------------------------------------------------------------------------------------------------------------------------------------------------------------------------|
| Primary Range                                                                                                                                   | Linea-Georgian CFX                                                                                                                                                                                    |                                                                                                                                                                                  |
| Insert Type                                                                                                                                     | 1 gang Isolated Satellite                                                                                                                                                                             |                                                                                                                                                                                  |
| Plate Finish                                                                                                                                    | Linea-Georgian CFX Polished Brass Frame/Polished Brass                                                                                                                                                |                                                                                                                                                                                  |
| Insert Colour                                                                                                                                   | White                                                                                                                                                                                                 |                                                                                                                                                                                  |
| EAN13 Barcode                                                                                                                                   | 5017504800673                                                                                                                                                                                         |                                                                                                                                                                                  |
| Dimensions (Nominal)                                                                                                                            | Single: Height = 95.5mm Width = 95.5mm Depth = 4.0mm                                                                                                                                                  |                                                                                                                                                                                  |
| Fixing Hole Centres                                                                                                                             | Box Fixing = 60.3mm Grid Fixing = CFX Clips                                                                                                                                                           |                                                                                                                                                                                  |
| Minimum Wall Box Depth                                                                                                                          | 35mm                                                                                                                                                                                                  |                                                                                                                                                                                  |
| Switched Poles                                                                                                                                  | N/A                                                                                                                                                                                                   |                                                                                                                                                                                  |
| IP Rating                                                                                                                                       | IP2XD                                                                                                                                                                                                 |                                                                                                                                                                                  |
| Contact Gap Minimum                                                                                                                             | N/A                                                                                                                                                                                                   |                                                                                                                                                                                  |
| Earth Terminal Capacity 1                                                                                                                       | 5 x 1mm2                                                                                                                                                                                              |                                                                                                                                                                                  |
| Earth Terminal Capacity 2                                                                                                                       | 4 x 1.5mm2                                                                                                                                                                                            |                                                                                                                                                                                  |
| Earth Terminal Capacity 3                                                                                                                       | 3 x 2.5mm2                                                                                                                                                                                            |                                                                                                                                                                                  |
| Earth Terminal Capacity 4                                                                                                                       | 1 x 4mm2 Multi-strand                                                                                                                                                                                 |                                                                                                                                                                                  |
| Earth Terminal Capacity 5                                                                                                                       | 1 x 6mm2                                                                                                                                                                                              |                                                                                                                                                                                  |
| Product Class 1                                                                                                                                 | Must be earthed (ref BS7671 415.2.1)                                                                                                                                                                  |                                                                                                                                                                                  |
| Ambient Operating Temperature                                                                                                                   | -5° to +40°C                                                                                                                                                                                          |                                                                                                                                                                                  |
| Recommended Location                                                                                                                            | Internal Use Only                                                                                                                                                                                     |                                                                                                                                                                                  |
| Maximum Installation Altitude                                                                                                                   | 2000m                                                                                                                                                                                                 |                                                                                                                                                                                  |
| EuroFix Additional Notes                                                                                                                        | Isolated F-type outlet for Satellite or Cable TV installations where a DC signal back to the LNB unit on the satellite dish NOT required.                                                             |                                                                                                                                                                                  |
| Patents and Trademarks                                                                                                                          | Linea is a Registered Trade Mark No 2398665 CFX is a Registered Trade Mark No 2398667 Patent No. GB 2383375B Linea-Georgian CFX is a UK Registered Design Certificate No. R21 = 2078674 SS2 = 2078673 |                                                                                                                                                                                  |
| All products listed conform to current British or<br>European standard and the product information is<br>correct at the time of going to press. | All accessories are manufactured under an accredited BS EN ISO 9001 : 2015 Quality Management System.                                                                                                 | It is the policy of the company to improve products as part of our development programme.  Therefore, we reserve the right to alter designs and dimensions without prior notice. |
| Illustrations and diagrams are reproduced within the limitations of reproduction and printing process and are not binding.                      | Due to manufacturing processes we cannot guarantee an exact colour match and shadings of of certain finishes.                                                                                         | Correct as at 15 October 2018 09:07 AM E&OE                                                                                                                                      |