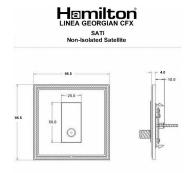

#### **Dimensions**

| Primary Range                                                                                                                                   | Linea-Georgian CFX                                                                                                                                                                                    |                                                                                                                                                                                          |
|-------------------------------------------------------------------------------------------------------------------------------------------------|-------------------------------------------------------------------------------------------------------------------------------------------------------------------------------------------------------|------------------------------------------------------------------------------------------------------------------------------------------------------------------------------------------|
| Insert Type                                                                                                                                     | 1 gang Isolated Satellite                                                                                                                                                                             |                                                                                                                                                                                          |
| Plate Finish                                                                                                                                    | Linea-Georgian CFX Antique Brass Frame/Antique Brass                                                                                                                                                  |                                                                                                                                                                                          |
| Insert Colour                                                                                                                                   | Black                                                                                                                                                                                                 |                                                                                                                                                                                          |
| EAN13 Barcode                                                                                                                                   | 5017504791674                                                                                                                                                                                         |                                                                                                                                                                                          |
| Dimensions (Nominal)                                                                                                                            | Single: Height = 95.5mm Width = 95.5mm Depth = 4.0mm                                                                                                                                                  |                                                                                                                                                                                          |
| Fixing Hole Centres                                                                                                                             | Box Fixing = 60.3mm Grid Fixing = CFX Clips                                                                                                                                                           |                                                                                                                                                                                          |
| Minimum Wall Box Depth                                                                                                                          | 35mm                                                                                                                                                                                                  |                                                                                                                                                                                          |
| Switched Poles                                                                                                                                  | N/A                                                                                                                                                                                                   |                                                                                                                                                                                          |
| IP Rating                                                                                                                                       | IP2XD                                                                                                                                                                                                 |                                                                                                                                                                                          |
| Contact Gap Minimum                                                                                                                             | N/A                                                                                                                                                                                                   |                                                                                                                                                                                          |
| Earth Terminal Capacity 1                                                                                                                       | 5 x 1mm2                                                                                                                                                                                              |                                                                                                                                                                                          |
| Earth Terminal Capacity 2                                                                                                                       | 4 x 1.5mm2                                                                                                                                                                                            |                                                                                                                                                                                          |
| Earth Terminal Capacity 3                                                                                                                       | 3 x 2.5mm2                                                                                                                                                                                            |                                                                                                                                                                                          |
| Earth Terminal Capacity 4                                                                                                                       | 1 x 4mm2 Multi-strand                                                                                                                                                                                 |                                                                                                                                                                                          |
| Earth Terminal Capacity 5                                                                                                                       | 1 x 6mm2                                                                                                                                                                                              |                                                                                                                                                                                          |
| Product Class 1                                                                                                                                 | Must be earthed (ref BS7671 415.2.1)                                                                                                                                                                  |                                                                                                                                                                                          |
| Ambient Operating Temperature                                                                                                                   | -5° to +40°C                                                                                                                                                                                          |                                                                                                                                                                                          |
| Recommended Location                                                                                                                            | Internal Use Only                                                                                                                                                                                     |                                                                                                                                                                                          |
| Maximum Installation Altitude                                                                                                                   | 2000m                                                                                                                                                                                                 |                                                                                                                                                                                          |
| EuroFix Additional Notes                                                                                                                        | Isolated F-type outlet for Satellite or Cable TV installations where a DC signal back to the LNB unit on the satellite dish NOT required.                                                             |                                                                                                                                                                                          |
| Patents and Trademarks                                                                                                                          | Linea is a Registered Trade Mark No 2398665 CFX is a Registered Trade Mark No 2398667 Patent No. GB 2383375B Linea-Georgian CFX is a UK Registered Design Certificate No. R21 = 2078674 SS2 = 2078673 |                                                                                                                                                                                          |
| All products listed conform to current British or<br>European standard and the product information is<br>correct at the time of going to press. | All accessories are manufactured under an accredited BS EN ISO 9001 : 2015 Quality Management System.                                                                                                 | It is the policy of the company to improve products<br>as part of our development programme.<br>Therefore, we reserve the right to alter designs<br>and dimensions without prior notice. |
| Illustrations and diagrams are reproduced within the limitations of reproduction and printing process and are not binding.                      | Due to manufacturing processes we cannot guarantee an exact colour match and shadings of of certain finishes.                                                                                         | Correct as at 15 October 2018 09:07 AM<br>E&OE                                                                                                                                           |