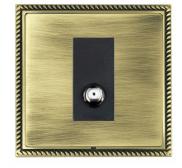

#### **LGXSATIAB-ABB**

Linea-Georgian CFX Antique Brass Frame/Antique Brass Front 1 gang Isolated Satellite Black

## Item Image