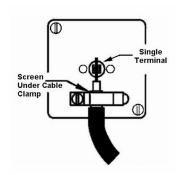

SL

# making connections beautifully

Wiring Accessories • Circuit Protection • Smart Lighting Control & Multi-room Audio

#### **LGXSATIAB-ABB**

Linea-Georgian CFX Antique Brass Frame/Antique Brass Front 1 gang Isolated Satellite Black

## Item Image



## Wiring



#### **Dimensions**



| Primary Range                                                                                                                                   | Linea-Georgian CFX                                                                                                                                                                                    |                                                                                                                                                                                          |
|-------------------------------------------------------------------------------------------------------------------------------------------------|---------------------------------------------------------------------------------------------