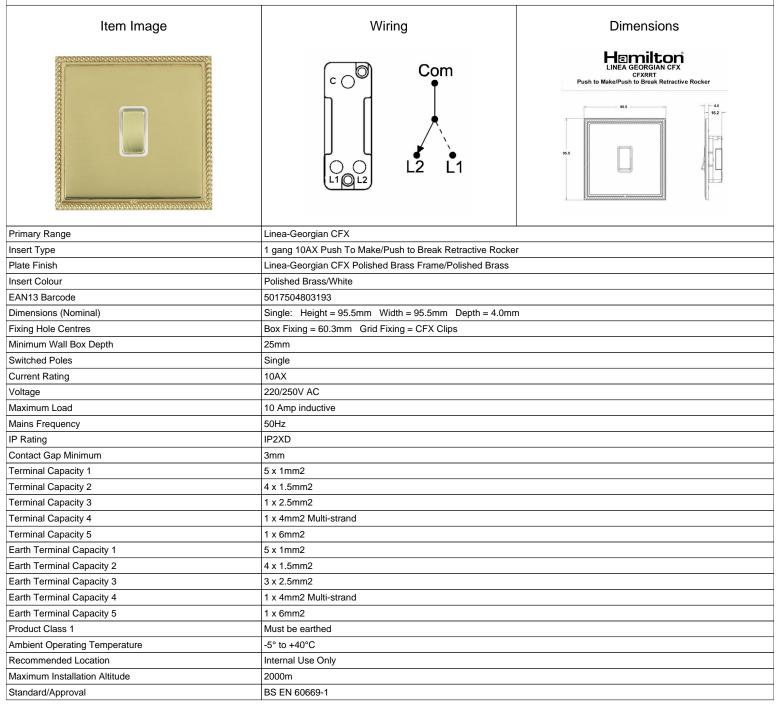

## **LGXRRTPB-PBW**

Linea-Georgian CFX Polished Brass Frame/Polished Brass Front 1 gang 10AX Push To Make/Push to Break Retractive Rocker Polished Brass/White

SL

making connections beautifully

Wiring Accessories • Circuit Protection • Smart Lighting Control & Multi-room Audio

## **LGXRRTPB-PBW**

Linea-Georgian CFX Polished Brass Frame/Polished Brass Front 1 gang 10AX Push To Make/Push to Break Retractive Rocker Polished Brass/White

| 1 Glistica Brass, White                                                                                                                         |                                                                                                                                                                                                             |                                                                                                                                                                                  |
|-------------------------------------------------------------------------------------------------------------------------------------------------|-------------------------------------------------------------------------------------------------------------------------------------------------------------------------------------------------------------|----------------------------------------------------------------------------------------------------------------------------------------------------------------------------------|
| Patents and Trademarks                                                                                                                          | Linea is a Registered Trade Mark No 2398665<br>CFX is a Registered Trade Mark No 2398667 Patent No. GB 2383375B<br>Linea-Georgian CFX is a UK Registered Design Certificate No. R21 = 2078674 SS2 = 2078673 |                                                                                                                                                                                  |
| All products listed conform to current British or<br>European standard and the product information is<br>correct at the time of going to press. | All accessories are manufactured under an accredited BS EN ISO 9001 : 2015 Quality Management System.                                                                                                       | It is the policy of the company to improve products as part of our development programme.  Therefore, we reserve the right to alter designs and dimensions without prior notice. |
| Illustrations and diagrams are reproduced within the limitations of reproduction and printing                                                   | Due to manufacturing processes we cannot guarantee an exact colour match and shadings of                                                                                                                    | Correct as at 15 October 2018 09:07 AM<br>E&OE                                                                                                                                   |