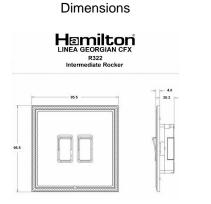

## Item Image

| Venaciaeanienaliènesiaeanaanaa                                                                                                                  | -                                                                                                                                                                                                     |                                                                                                                                                                                  |
|-------------------------------------------------------------------------------------------------------------------------------------------------|-------------------------------------------------------------------------------------------------------------------------------------------------------------------------------------------------------|----------------------------------------------------------------------------------------------------------------------------------------------------------------------------------|
| Primary Range                                                                                                                                   | Linea-Georgian CFX                                                                                                                                                                                    |                                                                                                                                                                                  |
| Insert Type                                                                                                                                     | 2 gang 20AX Intermediate Rocker                                                                                                                                                                       |                                                                                                                                                                                  |
| Plate Finish                                                                                                                                    | Linea-Georgian CFX Polished Brass Frame/Antique Brass                                                                                                                                                 |                                                                                                                                                                                  |
| Insert Colour                                                                                                                                   | Polished Brass/Black                                                                                                                                                                                  |                                                                                                                                                                                  |
| EAN13 Barcode                                                                                                                                   | 5017504822354                                                                                                                                                                                         |                                                                                                                                                                                  |
| Dimensions (Nominal)                                                                                                                            | Single: Height = 95.5mm Width = 95.5mm Depth = 4.0mm                                                                                                                                                  |                                                                                                                                                                                  |
| Fixing Hole Centres                                                                                                                             | Box Fixing = 60.3mm Grid Fixing = CFX Clips                                                                                                                                                           |                                                                                                                                                                                  |
| Minimum Wall Box Depth                                                                                                                          | 35mm                                                                                                                                                                                                  |                                                                                                                                                                                  |
| Switched Poles                                                                                                                                  | Single                                                                                                                                                                                                |                                                                                                                                                                                  |
| Current Rating                                                                                                                                  | 20AX                                                                                                                                                                                                  |                                                                                                                                                                                  |
| Voltage                                                                                                                                         | 220/250V AC                                                                                                                                                                                           |                                                                                                                                                                                  |
| Maximum Load                                                                                                                                    | 20 Amp inductive                                                                                                                                                                                      |                                                                                                                                                                                  |
| Mains Frequency                                                                                                                                 | 50Hz                                                                                                                                                                                                  |                                                                                                                                                                                  |
| IP Rating                                                                                                                                       | IP2XD                                                                                                                                                                                                 |                                                                                                                                                                                  |
| Contact Gap Minimum                                                                                                                             | 3mm                                                                                                                                                                                                   |                                                                                                                                                                                  |
| Terminal Capacity 1                                                                                                                             | 5 x 1mm2                                                                                                                                                                                              |                                                                                                                                                                                  |
| Terminal Capacity 2                                                                                                                             | 4 x 1.5mm2                                                                                                                                                                                            |                                                                                                                                                                                  |
| Terminal Capacity 3                                                                                                                             | 2 x 2.5mm2                                                                                                                                                                                            |                                                                                                                                                                                  |
| Terminal Capacity 4                                                                                                                             | 2 x 4mm2 Multi-strand                                                                                                                                                                                 |                                                                                                                                                                                  |
| Terminal Capacity 5                                                                                                                             | 1 x 6mm2                                                                                                                                                                                              |                                                                                                                                                                                  |
| Earth Terminal Capacity 1                                                                                                                       | 6 x 1mm2                                                                                                                                                                                              |                                                                                                                                                                                  |
| Earth Terminal Capacity 2                                                                                                                       | 5 x 1.5mm2                                                                                                                                                                                            |                                                                                                                                                                                  |
| Earth Terminal Capacity 3                                                                                                                       | 3 x 2.5mm2                                                                                                                                                                                            |                                                                                                                                                                                  |
| Earth Terminal Capacity 4                                                                                                                       | 2 x 4mm2 Multi-strand                                                                                                                                                                                 |                                                                                                                                                                                  |
| Earth Terminal Capacity 5                                                                                                                       | 1 x 6mm2                                                                                                                                                                                              |                                                                                                                                                                                  |
| Product Class 1                                                                                                                                 | Must be earthed                                                                                                                                                                                       |                                                                                                                                                                                  |
| Ambient Operating Temperature                                                                                                                   | -5° to +40°C                                                                                                                                                                                          |                                                                                                                                                                                  |
| Recommended Location                                                                                                                            | Internal Use Only                                                                                                                                                                                     |                                                                                                                                                                                  |
| Maximum Installation Altitude                                                                                                                   | 2000m                                                                                                                                                                                                 |                                                                                                                                                                                  |
| Standard/Approval                                                                                                                               | BS EN 60669-1                                                                                                                                                                                         |                                                                                                                                                                                  |
| Patents and Trademarks                                                                                                                          | Linea is a Registered Trade Mark No 2398665 CFX is a Registered Trade Mark No 2398667 Patent No. GB 2383375B Linea-Georgian CFX is a UK Registered Design Certificate No. R21 = 2078674 SS2 = 2078673 |                                                                                                                                                                                  |
| All products listed conform to current British or<br>European standard and the product information is<br>correct at the time of going to press. | All accessories are manufactured under an accredited BS EN ISO 9001 : 2015 Quality Management System.                                                                                                 | It is the policy of the company to improve products as part of our development programme.  Therefore, we reserve the right to alter designs and dimensions without prior notice. |
|                                                                                                                                                 |                                                                                                                                                                                                       |                                                                                                                                                                                  |