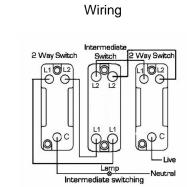

## LGXR322PB-ABB

Linea-Georgian CFX Polished Brass Frame/Antique Brass Front 2 gang 20AX Intermediate Rocker Polished Brass/Black