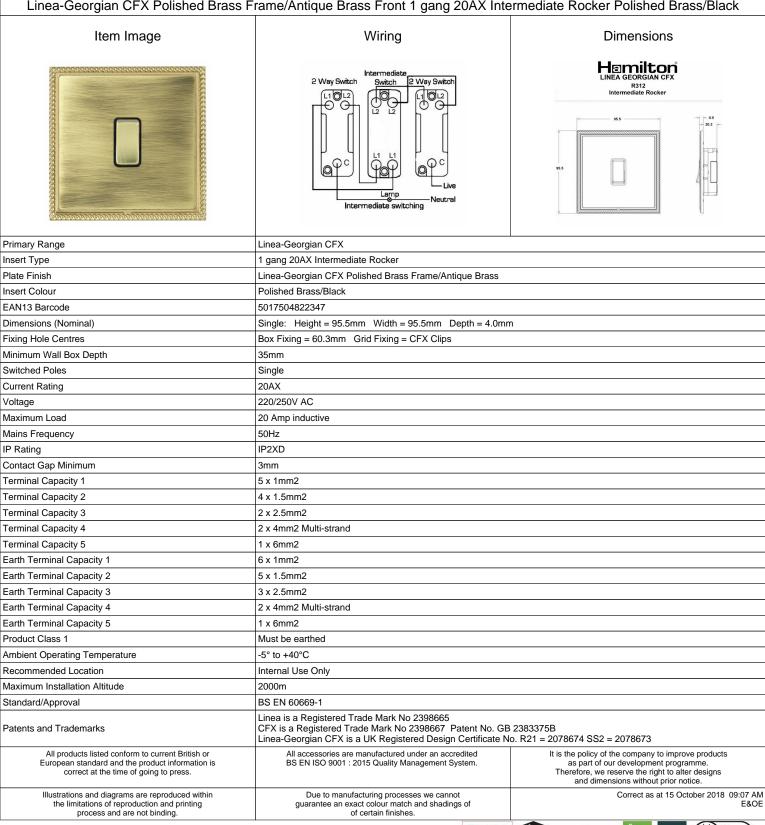

## LGXR312PB-ABB

Linea-Georgian CFX Polished Brass Frame/Antique Brass Front 1 gang 20AX Intermediate Rocker Polished Brass/Black

R Hamilton & Co Ltd. Unit 10 Carrick Business Centre, 4-5 Bonville Road, Brislington, Bristol, BS4 5NZ